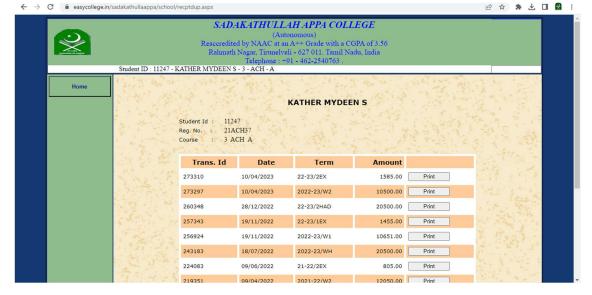

|                                                                                    |                                              |                                         |

#### e 🛪 🗯 🕇 🗖 🚦 : SADAKATHULLAH APPA COLLEGE $\geq$ (Autonomous) Reaccredited by NAAC at an A++ Grade with a CGPA of 3.56 Rahmath Nagar, Tirunelveli - 627 011, Tamil Nadu, India Telephone : +91 - 462-2540763 . Student ID : 11247 - KATHER MYDEEN S - 3 - ACH - A Home **KATHER MYDEEN S** Previous Semester Fees Student ID : 11247 Register No. : 21ACH37 Semester Fees Gender : Male : 3 ACH A Course Exam Fees Hostel Fees Mess Fees **Convocation Fees** Payment Status Updation Receipt Reprint



Thank You!

#### If Payment Successful click Receipt Reprint Button and print the receipt