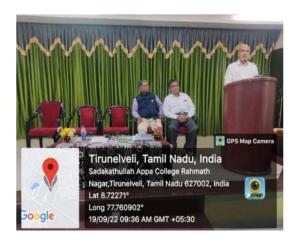

Guest : Mr. CS. M.V Mahadevan ICSI,

Counsellor

The Institute of Company Secretary

Tirunelveli

Topic : Opportunities as a Company Secre

ALL ARE WELCOME

PG and Research Department of Commerce inaugurated its Association Lecture on 19.09.2022 and the guest speaker Mr. CS. M.V Mahadevan ICSI, Counsellor The Institute of Company Secretary of India, Tirunelveli, delivers the Inaugural Address. The programme commenced with Qirath followed by Tamil Thai Vazhthu. Ms. Kiruthika of I M.Com welcomed the gathering. The **Principal Dr. S.M. Abdul Kader**, presides over the function and the Vice Principal Dr. S.M.A. Syed Mohamed Khaja, felicitates the function. Dr. A. Hamil, Associate Professor and Head, PG and Research Department of Commerce introduced the Chief Guest. The Chief Guest delivered the inaugural address on "Opportunities as a Company Secretary". The main motive is to create awareness about the Professional Courses among our students. He explained that Company secretary is a professional course and by completing this degree, the students will be able to get a job in a company that will have a professional designation and this will allow them to gain a professional profile after clearing the CS course. Another big advantage of starting a career as a company secretary is the fact that they can complete this course along with their graduation and this added flexibility increases the charm of the course. So, if they are interested to be a company secretary, then the students can start the course during their graduation itself without compromising on other commitments. Ms. Jainnul Asifa of I M.Com proposed Vote of Thanks. Nearly 240 students of PG and Research Department of Commerce participated.