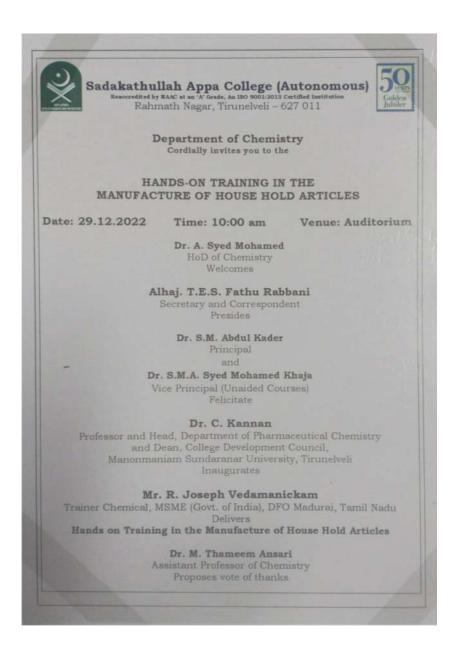

#### Event: 6 Hands on training in the manufacture of house hold articles

## SADAKATHULLAH APPA COLLEGE (AUTONOMOUS) Rahmath Nagar, Tirunelveli - 627 011 Department of Chemistry

#### Report:

The Department of Chemistry organized a Hands on Training in the Manufacture of House Hold Articles on 29.12.22 at Auditorium. The Programme started at 10.00 am with Qirath by Abubucker Siddiq of II M.Sc., Chemistry followed by Tamil Thai Vashthu by I PG and III UG students. Dr. A. Syed Mohamed, Assistant Professor & Head, Department of Chemistry, welcomed the gathering. The Presidential Address was delivered by the Principal Dr. S. M. Abdul Kader. The Vice-Principal Dr. S. M. A. Syed Mohamed Khaja folicitated the meeting. Dr. A., Syed Mohamed, Head of Department of Chemistry, introduced the Chief Guest. Mr. R., Joseph Vedamanickam, Trainer Chemical, MSME (Govt. of India), DPO, Madurai, Tamilnadu provided "Hands on Training in the Manufacture of House Hold Articles". His enthusiastic speech motivated the students. Many questions were raised at the end of the session. He patiently answered and cleared the doubts. 160 students of UG & PG Chemistry participated in the programme and benefitted. Vote of thanks was proposed by Dr. M. Thameem Ansari, Assistant Professor, Department of Chemistry. The Programme ended with National Anthem.