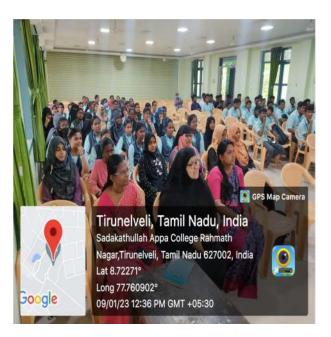

#### Event: 3 கொரோனா நோயில் இருந்து மக்களை பாதுகாத்தது சித்த மருத்துவம்

#### சதக்கத்துல்லா கல்லூரி விழிப்புணர்வு கருத்தரங்கில் தகவல்

நெல்லை, ஜன. 10:
கொரோனா நோயில் இருந்து மக்களை பாது காத்தது சித்த மருத்து வம் என பாளை சதக் கத்துல்லா கல்லூரியில் நடந்த தேசிய சித்த மருத் துவ தின விழாவில் மருத் துவ திபுணர் சமாஷ் சந் திரன் பேசினார்.

பாளை சதக்கத் துல்லா கல்லூ ரியில் தேசிய சித்த மருத்துவ தினத்தையொட்டி விழிப் புணர்வு கருத்தரங்கு நடந்தது. கல்லூரிகலைய ரங்கில் நடந்த இக்கருத்த ரங்கில் நெல்லை அரசு சித்த மருத்துவக் கல்லூரி மற்றும் மருத்துவமனை யின் பேராசிரியர் சுபாஷ் சந்திரன் பங்கேற்று சித்த மருத்துவத்தின் மகத்துவம் குறித்து சிறப்புரையாற்றி னார்.