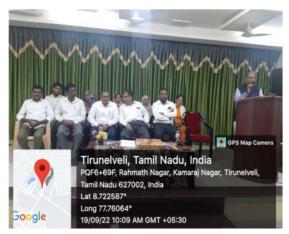

Guest : Mr. CS. M.V Mahadevan ICSI,

Counsellor

The Institute of Company Secretary

Tirunelveli

Topic : Opportunities as a Company Secre

ALL ARE WELCOME

PG and Research Department of Commerce inaugurated its Association Lecture on 19.09.2022 and the guest speaker Mr. CS. M.V Mahadevan ICSI, Counsellor The Institute of Company Secretary of India, Tirunelveli, delivers the Inaugural Address. The programme commenced with Qirath followed by Tamil Thai Vazhthu. Ms. Kiruthika of I M.Com welcomed the gathering. The **Principal Dr. S.M. Abdul Kader**, presides over the function and the Vice Principal Dr. S.M.A. Syed Mohamed Khaja, felicitates the function. Dr. A. Hamil, Associate Professor and Head, PG and Research Department of Commerce introduced the Chief Guest. The Chief Guest delivered the inaugural address on "Opportunities as a Company Secretary". The main motive is to create awareness about the Professional Courses among our students. He explained that Company secretary is a professional course and by completing this degree, the students will be able to get a job in a company that will have a professional designation and this will allow them to gain a professional profile after clearing the CS course. Another big advantage of starting a career as a company secretary is the fact that they can complete this course along with their graduation and this added flexibility increases the charm of the course. So, if they are interested to be a company secretary, then the students can start the course during their graduation itself without compromising on other commitments. Ms. Jainnul Asifa of I M.Com proposed Vote of Thanks. Nearly 240 students of PG and Research Department of Commerce participated.