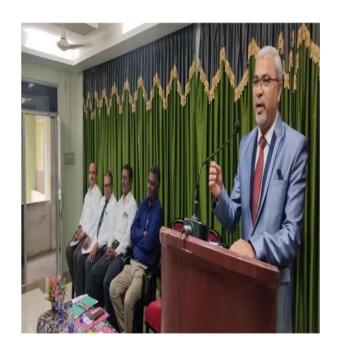

#### **Event: 1 Opportunities as a Company Secretary**

Guest : Mr. CS. M.V Mahadevan ICSI,

Counsellor

The Institute of Company Secretary

Tirunelveli

Topic : Opportunities as a Company Secre

ALL ARE WELCOME

PG and Research Department of Commerce inaugurated its Association Lecture on 19.09.2022 and the guest speaker Mr. CS. M.V Mahadevan ICSI, Counsellor The Institute of Company Secretary of India, Tirunelveli, delivers the Inaugural Address. The programme commenced with Qirath followed by Tamil Thai Vazhthu. Ms. Kiruthika of I M.Com welcomed the gathering. The **Principal Dr. S.M. Abdul Kader**, presides over the function and the Vice Principal Dr. S.M.A. Syed Mohamed Khaja, felicitates the function. Dr. A. Hamil, Associate Professor and Head, PG and Research Department of Commerce introduced the Chief Guest. The Chief Guest delivered the inaugural address on "Opportunities as a Company Secretary". The main motive is to create awareness about the Professional Courses among our students. He explained that Company secretary is a professional course and by completing this degree, the students will be able to get a job in a company that will have a professional designation and this will allow them to gain a professional profile after clearing the CS course. Another big advantage of starting a career as a company secretary is the fact that they can complete this course along with their graduation and this added flexibility increases the charm of the course. So, if they are interested to be a company secretary, then the students can start the course during their graduation itself without compromising on other commitments. Ms. Jainnul Asifa of I M.Com proposed Vote of Thanks. Nearly 240 students of PG and Research Department of Commerce participated.