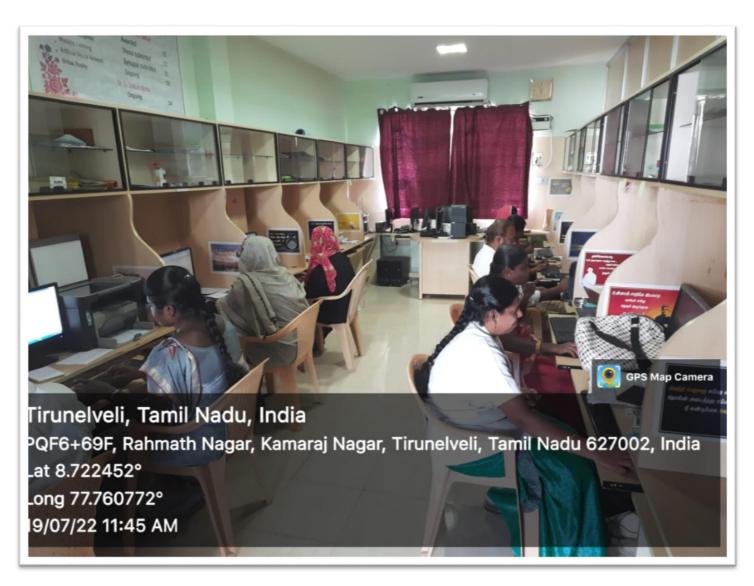

---------------|
| 1      | Zoology          | Second | 600             |
| 1      | Zoology          | Second | 000             |
| 2      | Microbiology     |        | 600             |
|        |                  | Second |                 |
| 3      | Physics          |        | 600             |
|        |                  | Second |                 |
| 4      | Chemistry        |        | 600             |
|        |                  | Second |                 |
| 5      | Mathematics      |        | 600             |
|        |                  | Second |                 |
| 6      | Computer Science |        | 300             |

## **Zoology Lab**



#### Microbiology Lab



#### **PhysicsLab**



#### **Chemistry Lab**



#### **Mathematics Lab**



#### **Computer science Lab**