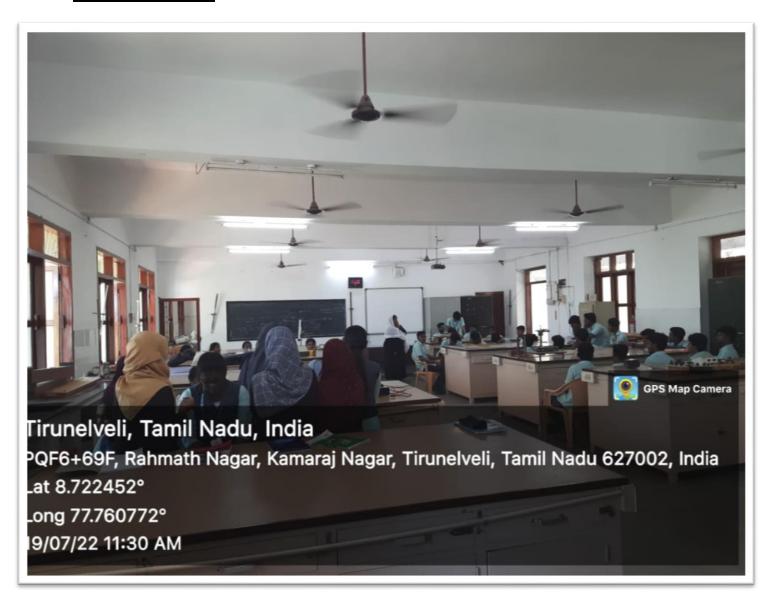

and Drug Design and Water and Soil Analysis Lab | Ground | 600             |
| 3      | Microbiology                                                       | First  | 2000            |
| 4      | Nutrition and Dietetics                                            | Second | 2100            |
| 5      | Physics                                                            | First  | 2700            |
| 6      | Zoology                                                            | Ground | 1500            |



50 yeare Golden Jubilee Principal

PRINCIPAL SADAKATHULLAH APPA COLLEGE Rahmath Nagar, TIRUNELVELI - 627 011.

## **CHEMISTRY LAB**



# MOLECULAR MODELING AND DRUG DESIGN AND WATER AND SOIL ANALYSIS LAB



## **MICROBIOLOGY LAB**



# **NUTRITION AND DIETETICS LAB**



## **PHYSICS LAB**



#### **ZOOLOGY LAB**



# **PG Research Lab**

| Sl. no | Department       | Floor  | Size in Sq.feet |
|--------|------------------|--------|-----------------|
| 1      | Zoology          | Second | 600             |
| 1      | Zoology          | Second | 000             |
| 2      | Microbiology     |        | 600             |
|        |                  | Second |                 |
| 3      | Physics          |        | 600             |
|        |                  | Second |                 |
| 4      | Chemistry        |        | 600             |
|        |                  | Second |                 |
| 5      | Mathematics      |        | 600             |
|        |                  | Second |                 |
| 6      | Computer Science |        | 300             |

## **Zool