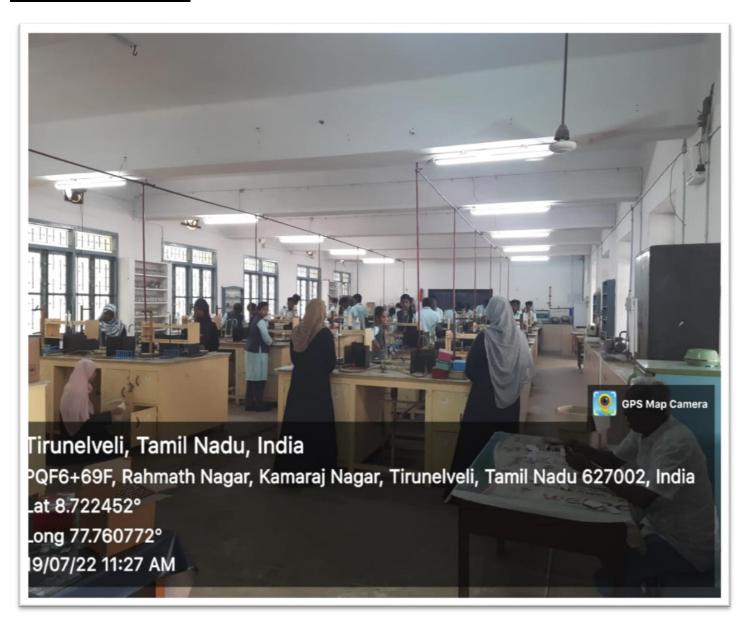

--|-----------------|
| 1      | Chemistry                                                          | Ground | 2400            |
| 2      | Molecular Modeling and Drug Design and Water and Soil Analysis Lab | Ground | 600             |
| 3      | Microbiology                                                       | First  | 2000            |
| 4      | Nutrition and Dietetics                                            | Second | 2100            |
| 5      | Physics                                                            | First  | 2700            |
| 6      | Zoology                                                            | Ground | 1500            |



50 yeare Golden Jubilee Principal

PRINCIPAL SADAKATHULLAH APPA COLLEGE Rahmath Nagar, TIRUNELVELI - 627 011.

## **CHEMISTRY LAB**



# MOLECULAR MODELING AND DRUG DESIGN AND WATER AND SOIL ANALYSIS LAB



## **MICROBIOLOGY LAB**



# **NUTRITION AND DIETETICS LAB**



## **PHYSICS LAB**



#### **ZOOLOGY LAB**



# **PG Research Lab**

| Sl. no | Department       | Floor  | Size in Sq.feet |
|--------|------------------|--------|-----------------|
| 1      | Zoology          | Second | 600             |
| 1      | Zoology          | Second | 000             |
| 2      | Microbiology     |        | 600             |
|        |                  | Second |                 |
| 3      | Physics          |        | 600             |
|        |                  | Second |                 |
| 4      | Chemistry        |        | 600             |
|        |                  | Second |                 |
| 5      | Mathematics