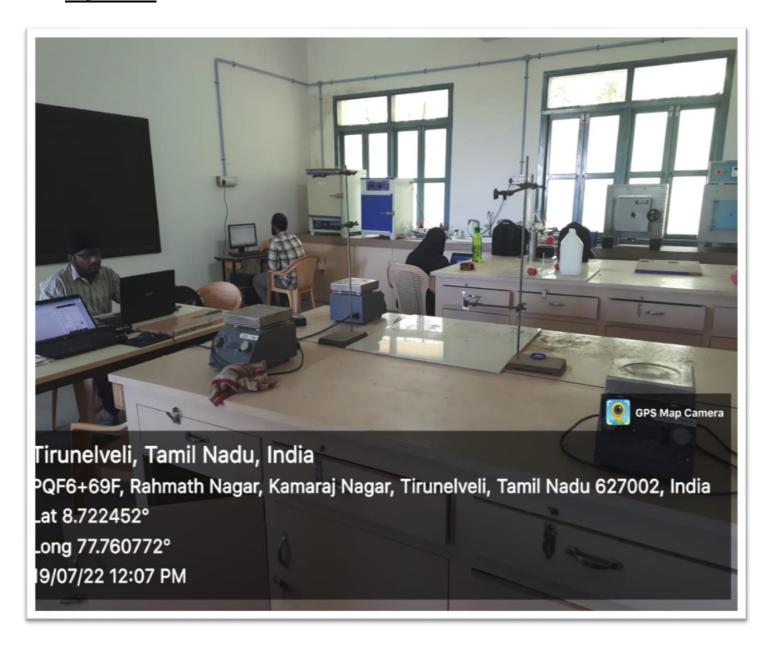

Department       | Floor  | Size in Sq.feet |
|--------|------------------|--------|-----------------|
| 1      | Zoology          | Second | 600             |
| 1      | Zoology          | Second | 000             |
| 2      | Microbiology     |        | 600             |
|        |                  | Second |                 |
| 3      | Physics          |        | 600             |
|        |                  | Second |                 |
| 4      | Chemistry        |        | 600             |
|        |                  | Second |                 |
| 5      | Mathematics      |        | 600             |
|        |                  | Second |                 |
| 6      | Computer Science |        | 300             |

## **Zoology Lab**



#### Microbiology Lab



#### **PhysicsLab**



#### **Chemistry Lab**



#### **Mathematics Lab**



#### **Computer science Lab**