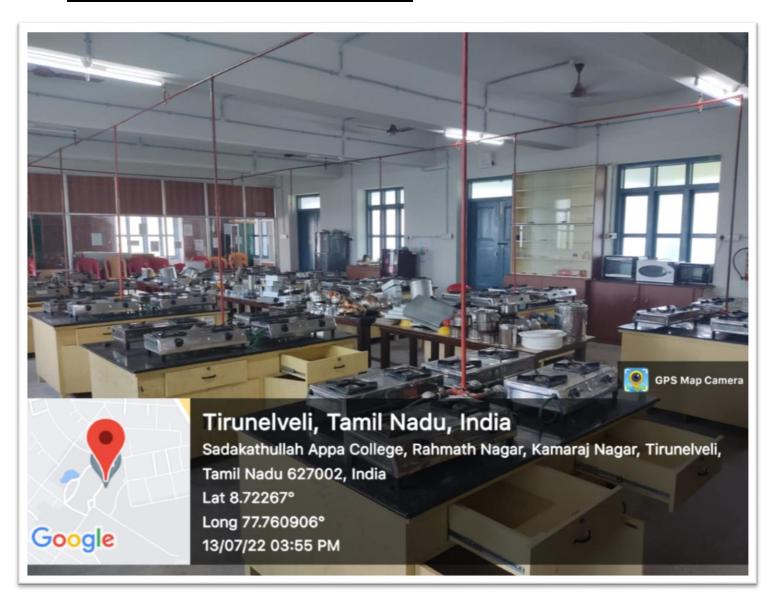

| Molecular Modeling and Drug Design and Water and Soil Analysis Lab | Ground | 600             |
| 3      | Microbiology                                                       | First  | 2000            |
| 4      | Nutrition and Dietetics                                            | Second | 2100            |
| 5      | Physics                                                            | First  | 2700            |
| 6      | Zoology                                                            | Ground | 1500            |



50 yeare Golden Jubilee Principal

PRINCIPAL SADAKATHULLAH APPA COLLEGE Rahmath Nagar, TIRUNELVELI - 627 011.

## **CHEMISTRY LAB**



# MOLECULAR MODELING AND DRUG DESIGN AND WATER AND SOIL ANALYSIS LAB



## **MICROBIOLOGY LAB**



# **NUTRITION AND DIETETICS LAB**



## **PHYSICS LAB**



#### **ZOOLOGY LAB**



# **PG Research Lab**

| Sl. no | Department       | Floor  | Size in Sq.feet |
|--------|------------------|--------|-----------------|
| 1      | Zoology          | Second | 600             |
| 1      | Zoology          | Second | 000             |
| 2      | Microbiology     |        | 600             |
|        |                  | Second |                 |
| 3      | Physics          |        | 600             |
|        |                  | Second |                 |
| 4      | Chemistry        |        | 600             |
|        |                  | Second |                 |
| 5      | Mathematics      |        | 600             |
|        |                  | Second |                 |
| 6      | Computer Science |        | 300