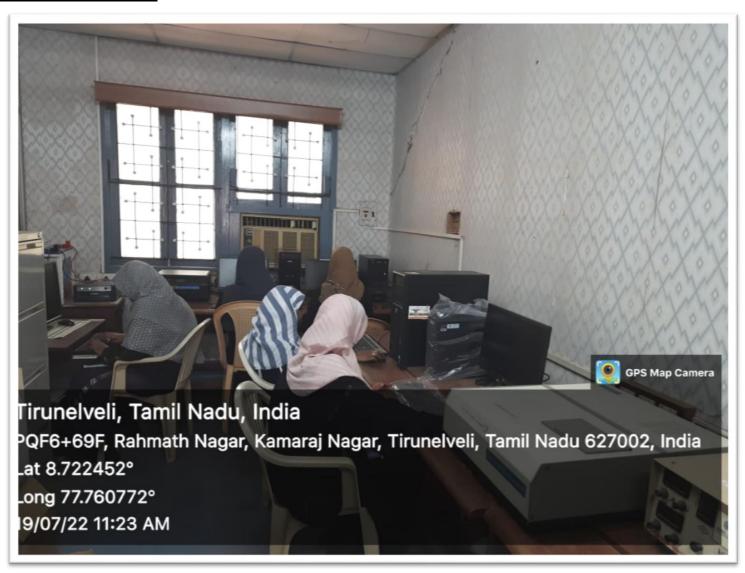

| Ground | 2400            |
| 2      | Molecular Modeling and Drug Design and Water and Soil Analysis Lab | Ground | 600             |
| 3      | Microbiology                                                       | First  | 2000            |
| 4      | Nutrition and Dietetics                                            | Second | 2100            |
| 5      | Physics                                                            | First  | 2700            |
| 6      | Zoology                                                            | Ground | 1500            |



50 yeare Golden Jubilee Principal

PRINCIPAL SADAKATHULLAH APPA COLLEGE Rahmath Nagar, TIRUNELVELI - 627 011.

## **CHEMISTRY LAB**



# MOLECULAR MODELING AND DRUG DESIGN AND WATER AND SOIL ANALYSIS LAB



## **MICROBIOLOGY LAB**



# **NUTRITION AND DIETETICS LAB**



## **PHYSICS LAB**



#### **ZOOLOGY LAB**



# **PG Research Lab**

| Sl. no | Department       | Floor  | Size in Sq.feet |
|--------|------------------|--------|-----------------|
| 1      | Zoology          | Second | 600             |
| 1      | Zoology          | Second | 000             |
| 2      | Microbiology     |        | 600             |
|        |                  | Second |                 |
| 3      | Physics          |        | 600             |
|        |                  | Second |                 |
| 4      | Chemistry        |        | 600             |
|        |                  | Second |                 |
| 5      | Mathematics      |        | 600             |
|        |                  | Second |