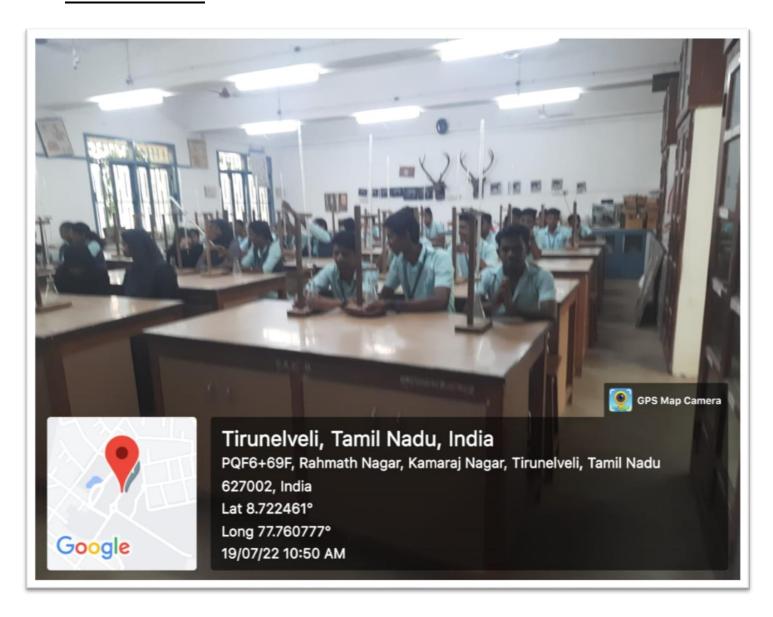

er and Soil Analysis Lab | Ground | 600             |
| 3      | Microbiology                                                       | First  | 2000            |
| 4      | Nutrition and Dietetics                                            | Second | 2100            |
| 5      | Physics                                                            | First  | 2700            |
| 6      | Zoology                                                            | Ground | 1500            |



50 yeare Golden Jubilee Principal

PRINCIPAL SADAKATHULLAH APPA COLLEGE Rahmath Nagar, TIRUNELVELI - 627 011.

## **CHEMISTRY LAB**



# MOLECULAR MODELING AND DRUG DESIGN AND WATER AND SOIL ANALYSIS LAB



## **MICROBIOLOGY LAB**



# **NUTRITION AND DIETETICS LAB**



## **PHYSICS LAB**



#### **ZOOLOGY LAB**



# **PG Research Lab**

| Sl. no | Department       | Floor  | Size in Sq.feet |
|--------|------------------|--------|-----------------|
| 1      | Zoology          | Second | 600             |
| 1      | Zoology          | Second | 000             |
| 2      | Microbiology     |        | 600             |
|        |                  | Second |                 |
| 3      | Physics          |        | 600             |
|        |                  | Second |                 |
| 4      | Chemistry        |        | 600             |
|        |                  | Second |                 |
| 5      | Mathematics      |        | 600             |
|        |                  | Second |                 |
| 6      | Computer Science |        | 300             |

## **Zoology Lab**



#### Microb