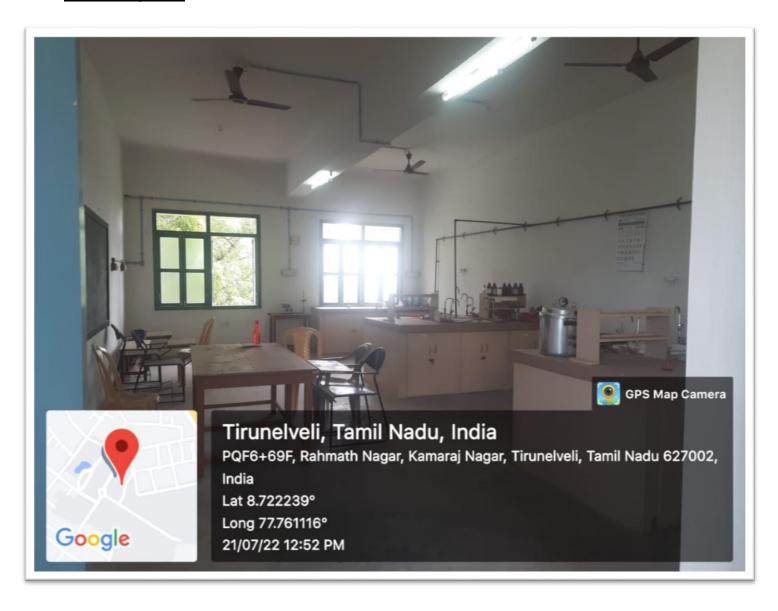

| Size in Sq.feet |
|--------|------------------|--------|-----------------|
| 1      | Zoology          | Second | 600             |
| 1      | Zoology          | Second | 000             |
| 2      | Microbiology     |        | 600             |
|        |                  | Second |                 |
| 3      | Physics          |        | 600             |
|        |                  | Second |                 |
| 4      | Chemistry        |        | 600             |
|        |                  | Second |                 |
| 5      | Mathematics      |        | 600             |
|        |                  | Second |                 |
| 6      | Computer Science |        | 300             |

## **Zoology Lab**



#### Microbiology Lab



#### **PhysicsLab**



#### **Chemistry Lab**



#### **Mathematics Lab**



#### **Computer science Lab**