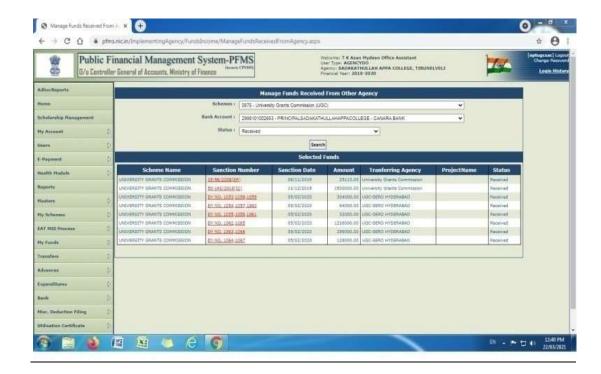

| CLICK HERE 3        |
| Online Fee Payment System                               | CLICK HERE >        |
| Management/ Representative Login                        | CLICK HERE          |
| Student Login                                           | CLICK HERE          |
| Illustration                                            | CLICK HERE >        |
| Administration Tracking of fees payment by the students | CLICK HERE Z        |
| Student Scholarship                                     | CLICK HERE STIM     |
| Student Scholarship                                     | CLICK HERE          |
| IFHRMS – Salary Payment for aided teaching staff        | CLICK HERE 3        |



Principal

PRINCIPAL

SADAKATHULLAH APPA COLLER
Rahmath Nagar, TIRUNELVELI - 64, VIII

#### **PFMS**







F1<sub>1</sub>

#### Online Fee Payment System



**F2** 

#### Management /Representative and Student Login



| SADAKATHULLAH APPA COLLEGE  (Autonomous, ISO 9001 : 2015 Certified) (Re-Accredited with 'A' Grade by NAAC) RAHMATH NAGAR, TIRUNELVELI - 627 011. South India. |                                             |  |
|---------------------------------------------------------------------------------------------------------------------------------------------------------------|---------------------------------------------|--|
|                                                                                                                                                               | Student Login                               |  |
|