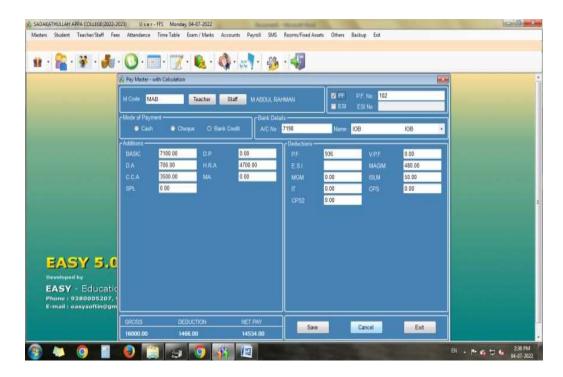

|                                                                                                                                                               | Enter Admission No. : (or) Enter Roll No. : |  |
|                                                                                                                                                               | Enter Password : Proceed Cancel             |  |
|                                                                                                                                                               |                                             |  |

F3

#### Illustration





F4



F4<sub>1</sub>

# Administration Tracking of fees payment by the students



**F5** 

#### **Unaided Staff Salary**





**F6** 





F6<sub>1</sub>



F6<sub>2</sub>

#### **Student Scholarship**







**F7**<sub>1</sub>

#### **IFHRMS-Salary Payment for aided teaching Staff**







150



Principal Principal

SADAKATHULLAH APPA COLLEGE Bahmath Nagar, TIRUNELVELI - 627 011.

totale and make which has