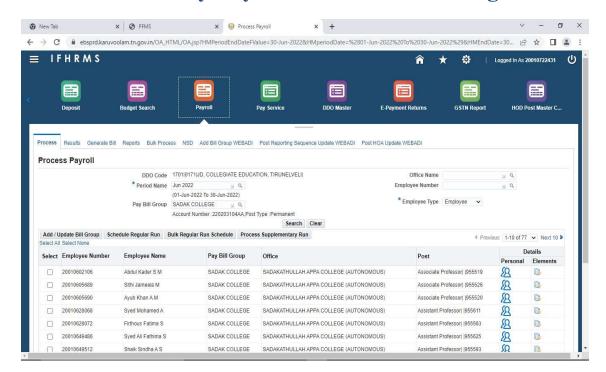

#### **IFHRMS-Salary Payment for aided teaching Staff**

150

Principal Principal

SADAKATHULLAH APPA COLLEGE Bahmath Nagar, TIRUNELVELI - 627 011.

totale and make which has