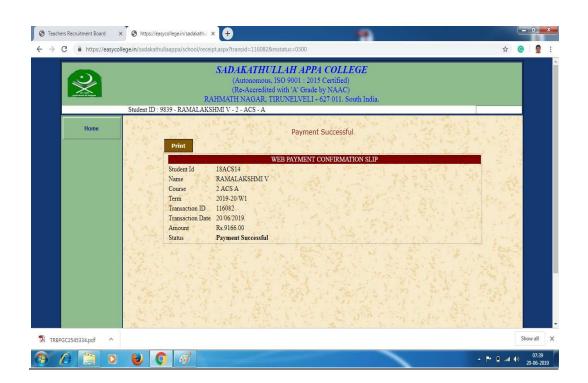

#### Online Fee Payment System

**F2** 

# Administration Tracking of fees payment by the students

**F5** 