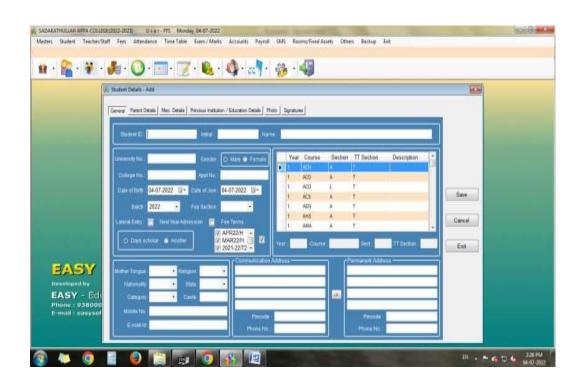

|
|                                                                                                                                                               | Enter Admission No. : (or) Enter Roll No. : |  |
|                                                                                                                                                               | Enter Password : Proceed Cancel             |  |
|                                                                                                                                                               |                                             |  |

F3

#### Illustration





F4



F4<sub>1</sub>

# Administration Tracking of fees payment by the students



**F5** 

#### **Unaided Staff Salary**





**F6** 





F6<sub>1</sub>



F6<sub>2</sub>

#### **Student Scholarship**







**F7**<sub>1</sub>

#### **IFHRMS-Salary Payment for aided teaching Staff**







150



Principal Principal

SADAKATHULLAH APPA COLLEGE Bahmath Nagar, TIRUNELVELI - 627 011.

totale and make which has