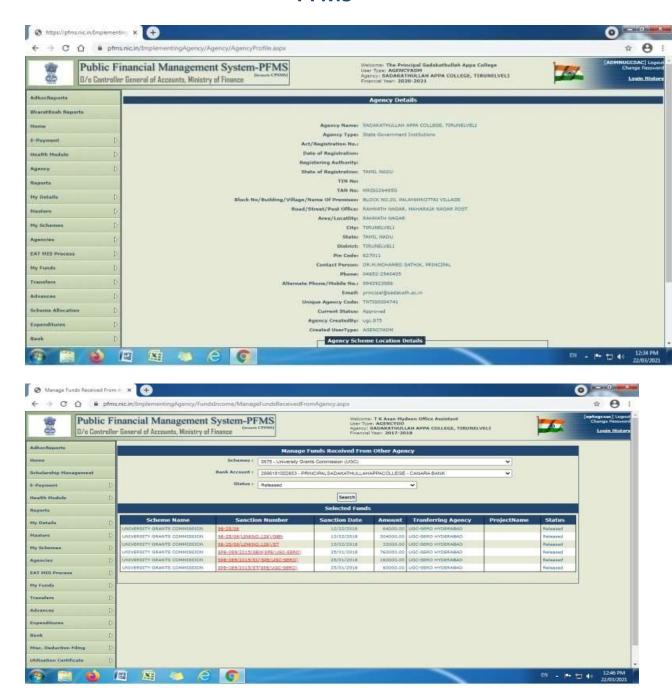

| CLICK HERE 3        |
| Online Fee Payment System                               | CLICK HERE >        |
| Management/ Representative Login                        | CLICK HERE          |
| Student Login                                           | CLICK HERE          |
| Illustration                                            | CLICK HERE >        |
| Administration Tracking of fees payment by the students | CLICK HERE Z        |
| Student Scholarship                                     | CLICK HERE STIM     |
| Student Scholarship                                     | CLICK HERE          |
| IFHRMS – Salary Payment for aided teaching staff        | CLICK HERE 3        |



Principal

PRINCIPAL

SADAKATHULLAH APPA COLLER
Rahmath Nagar, TIRUNELVELI - 64, VIII

#### **PFMS**







F1<sub>1</sub>

#### Online Fee Payment System



**F2** 

#### Management /Representative and Student Login



| SADAKATHULLAH APPA COLLEGE  (Autonomous, ISO 9001 : 2015 Certified) (Re-Accredited with 'A' Grade by NAAC) RAHMATH NAGAR, TIRUNELVELI - 627 011. South India. |                                             |  |
|---------------------------------------------------------------------------------------------------------------------------------------------------------------|---------------------------------------------|--|
|                                                                                                                                                               | Student Login                               |  |
|