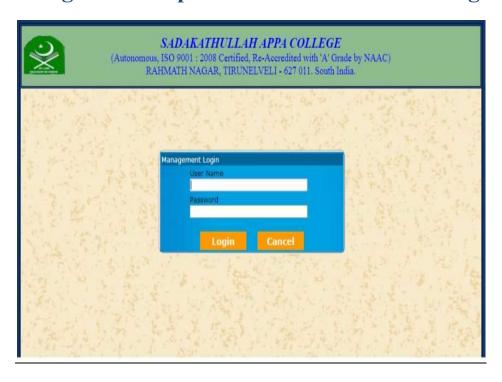

#### Management /Representative and Student Login

| SADAKATHULLAH APPA COLLEGE  (Autonomous, ISO 9001 : 2015 Certified) (Re-Accredited with 'A' Grade by NAAC) RAHMATH NAGAR, TIRUNELVELI - 627 011. South India. |                                             |  |
|---------------------------------------------------------------------------------------------------------------------------------------------------------------|---------------------------------------------|--|
|                                                                                                                                                               | Student Login                               |  |
|                                                                                                                                                               | Enter Admission No. : (or) Enter Roll No. : |  |
|                                                                                                                                                               | Enter Password : Proceed Cancel             |  |
|                                                                                                                                                               |                                             |  |