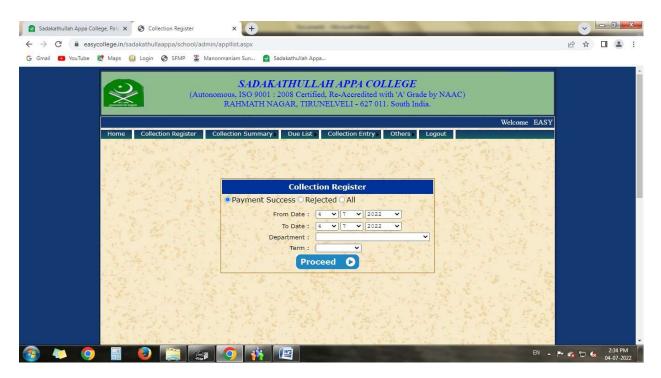

| Student Login                               |  |
|                                                                                                                                                               | Enter Admission No. : (or) Enter Roll No. : |  |
|                                                                                                                                                               | Enter Password : Proceed Cancel             |  |
|                                                                                                                                                               |                                             |  |

F3

#### Illustration





F4



F4<sub>1</sub>

# Administration Tracking of fees payment by the students



**F5** 

#### **Unaided Staff Salary**





**F6** 





F6<sub>1</sub>



F6<sub>2</sub>

#### **Student Scholarship**







**F7**<sub>1</sub>

#### **IFHRMS-Salary Payment for aided teaching Staff**







150



Principal Principal

SADAKATHULLAH APPA COLLEGE Bahmath Nagar, TIRUNELVELI - 627 011.

totale and make which has