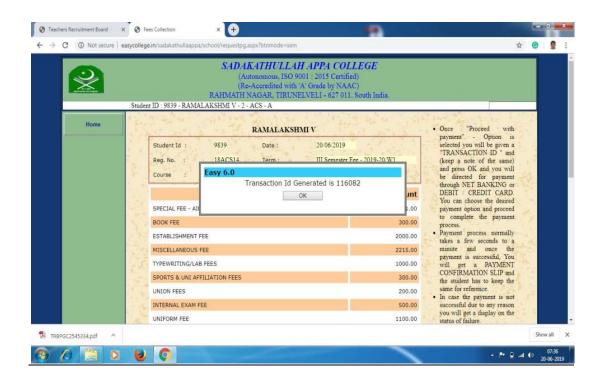

| Student Login                               |  |
|                                                                                                                                                               | Enter Admission No. : (or) Enter Roll No. : |  |
|                                                                                                                                                               | Enter Password : Proceed Cancel             |  |
|                                                                                                                                                               |                                             |  |

F3

#### Illustration





F4



F4<sub>1</sub>

# Administration Tracking of fees payment by the students



**F5** 

#### **Unaided Staff Salary**





**F6** 





F6<sub>1</sub>



F6<sub>2</sub>

#### **Student Scholarship**







**F7**<sub>1</sub>

#### **IFHRMS-Salary Payment for aided teaching Staff**







150



Principal Principal

SADAKATHULLAH APPA COLLEGE Bahmath Nagar, TIRUNELVELI - 627 011.

totale and make which has