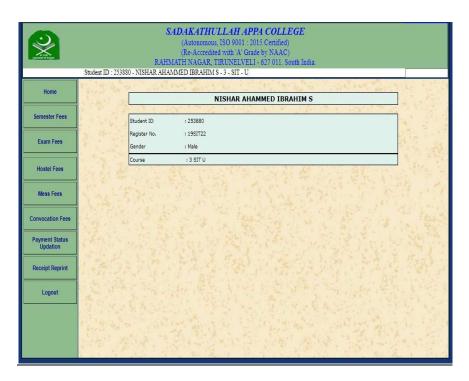

| Student Login                               |  |
|                                                                                                                                                               | Enter Admission No. : (or) Enter Roll No. : |  |
|                                                                                                                                                               | Enter Password : Proceed Cancel             |  |
|                                                                                                                                                               |                                             |  |

F3

#### Illustration





F4



F4<sub>1</sub>

# Administration Tracking of fees payment by the students



**F5** 

#### **Unaided Staff Salary**





**F6** 





F6<sub>1</sub>



F6<sub>2</sub>

#### **Student Scholarship**







**F7**<sub>1</sub>

#### **IFHRMS-Salary Payment for aided teaching Staff**







150



Principal Principal

SADAKATHULLAH APPA COLLEGE Bahmath Nagar, TIRUNELVELI - 627 011.

totale and make which has