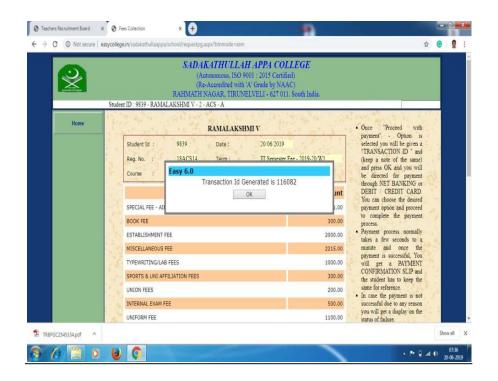

| CLICK HERE          |
| Programme Offered                           | CLICK HERE 3        |
| Selection List                              | CLICK HERE          |
| Student Login Page                          | CLICK HERE          |
|                                             | CLICK HERE STATE    |
| Hostel Admission                            | CLICK HERE          |





# **Admissions and Student Support**

# **Admission Home Page**



AD1

#### **About Our Institution**





AD2<sub>1</sub>

# **Online Application Instruction To Candidate**





AD3





AD3<sub>1</sub>



AD3<sub>2</sub>

## **Student Login Page**





#### **Hostel Admission**



AD5

#### Online Fee Payment System



# Management /Representative and Student Login





#### Illustration







AD8<sub>1</sub>

#### **Student Scholarship**





#### AD9



AD9<sub>1</sub>



PRINCIPAL

PRINCIPAL

SADAKATHULLAH APPA COLLEGE
Ranmath Nagar, TIRUNELVELI - 627 011.