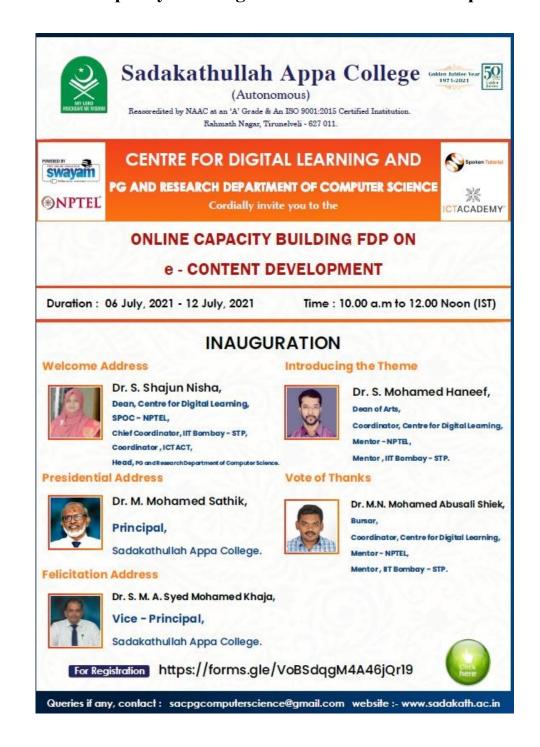

### Online Capacity Building FDP on e-Content Development

### INFORMATION BROCHURE

### About the Faculty Development Programme

The Faculty Development Programme is intended to design, transact and assess e-content development in multiple disciplines using various software. The general objective of the programme is to build the capacity of faculty by facilitating them to develop and use e-contents for effective delivery of courses in higher education in blended as well as online modes.

### THE PROGRAMME

| Date & Day                                         | Topic                                                              | Resource Person                                                                                                             | Mode of delivery /<br>Tasks              |
|----------------------------------------------------|--------------------------------------------------------------------|-----------------------------------------------------------------------------------------------------------------------------|------------------------------------------|
| 0 6.07.2021<br>Tue sday                            | e -Content Development:<br>Concept, Stages and Steps               | Dr. S. Senthilnathan<br>Constan (FAC), (GC-48 DC and                                                                        | Pre-sentation                            |
| 07.07.202                                          | Scripting and instructional Designing<br>for e-Content Development | Protessor of Educational Technology<br>Ethansthidason University                                                            | Presentation-<br>cum-Discussion          |
| Wednesday                                          | FOSS for Video Capturing                                           | Dr. P. Muthupandi                                                                                                           | Presentation-<br>cum-Demo                |
| 08.07.2021<br>Thursday                             | FOSS for Video Editing and<br>Multimedia Integration               | Associate Problem or of Education Matural Kamara junkwesky                                                                  | Presentation-<br>cum-Demo                |
| 09.07.2021<br>Friday                               | Working withirmage s,<br>Videos and Animations                     | S. Edward Packi araj<br>Freelance e - Content Developer<br>Ratory e-Salutions                                               | Presentation-<br>cum-Demo                |
| 10.07.2021<br>Saturday<br>&<br>1L07.2021<br>Sunday | Pro-Production, Production and<br>Post-Production Activities       | (O)                                                                                                                         | e - Content<br>Development<br>by Faculty |
| 12.07.2021<br>Monday                               | Display of Participant's<br>e -Contents and Discussion             | Dr. S. Senth illn ath an<br>Director (RAC), UGO HEDC and<br>Profesor of Educational Technology<br>Sharethidation University | Evaluation                               |

### Convener

Dr. M. Mohamed Sathik,
 Principal,
 Sadakathullah Appa College.

### Organising Secretaries

- Dr. S. Shajun Nisha
- Dr. S. Mohamed Haneef
- Dr. M.N. Mohamed Abusali Shiek

Team, Centre for Digital Learning

### Co-Convener

Dr. S. M. A. Syed Mohamed Khaja,
 Vice - Principal,
 Sadak athullah Appa College.