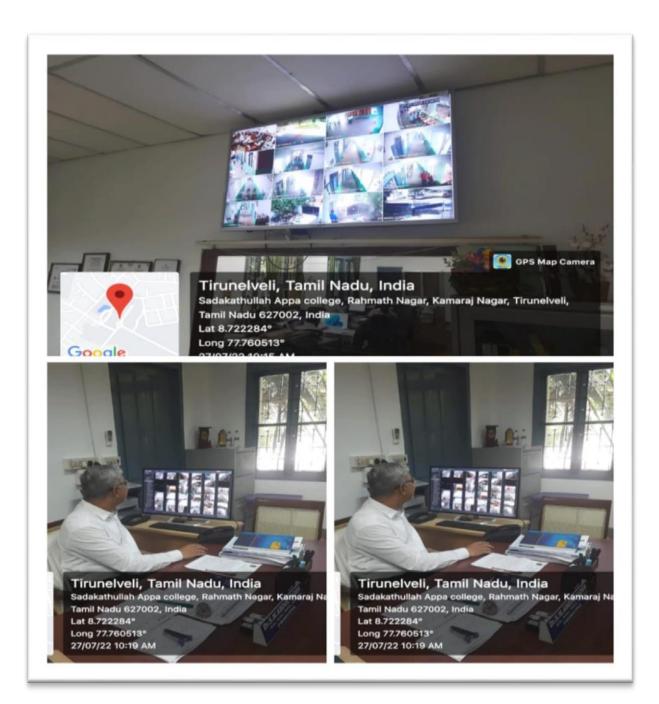

## **CCTV SURVEILLENCE IN AUDITORIUM AND SEMINAR HALL**

PRINCIPAL MONITORING THE LIVE CCTV COVERAGE IN THE VISUALIZATION NODE FROM HIS CHAMBER

#### **CCTV SURVEILLANCE**

To monitor and keep track of activities taking place on the College premises, the College has resorted to CCTV Surveillance System. The system consists of a number of camera nodes, a server node and a visualization node. With the help of the visualization node, the Principal monitors the activities taking place across the campus.