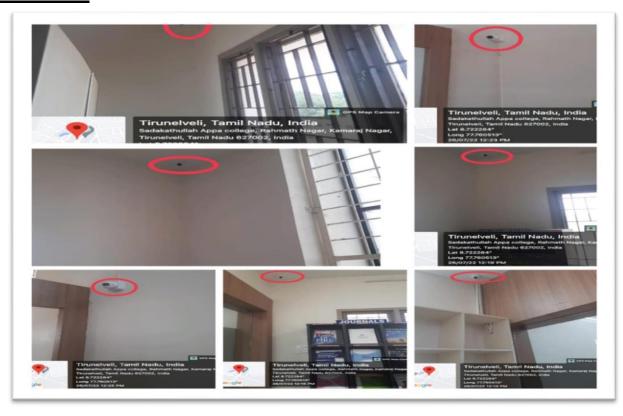

## **CCTV SURVEILLENCE IN AUDITORIUM AND SEMINAR HALL**

PRINCIPAL MONITORING THE LIVE CCTV COVERAGE IN THE VISUALIZATION NODE FROM HIS CHAMBER