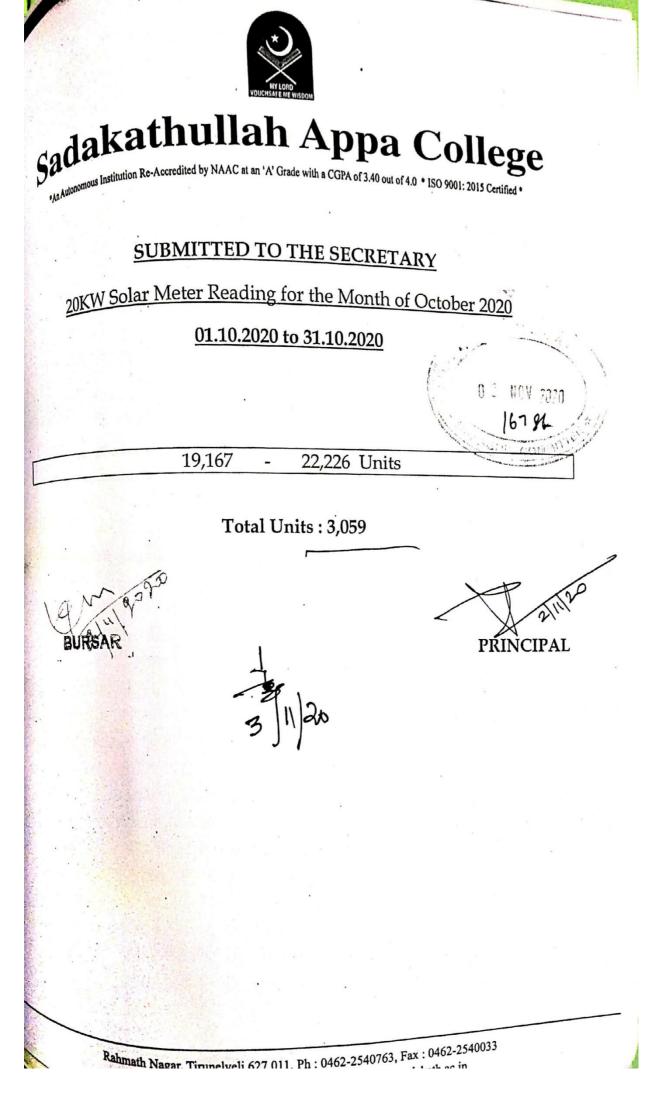

### SUBMITTED TO THE SECRETARY

Tokw Solar Meter Reading for the Month of September 2020

### 01.09.2020 to 30.09.2020

16218 - 19167 Units

16730

6 011 pm