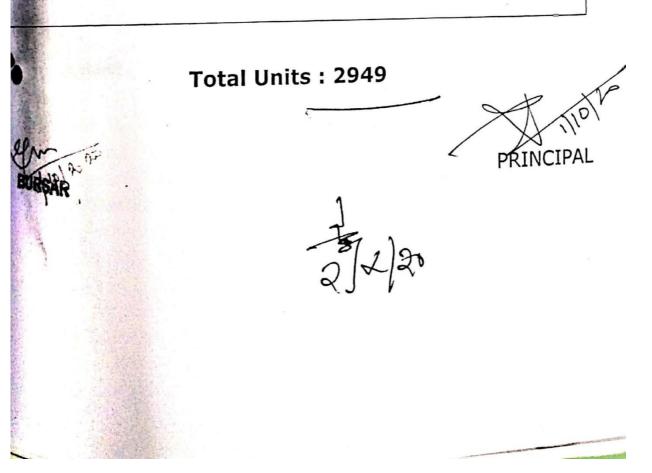

### SUBMITTED TO THE SECRETARY

20KW Solar Meter Reading for the Month of September 2020

### 01.09.2020 to 30.09.2020

16218 - 19167 Units

Total Units : 2949

Rahmath Nagar, Tirunelveli - 627 011.

### 01.09.2020 to 30.09.2020

16218 - 19167 Units

Total Units : 2949