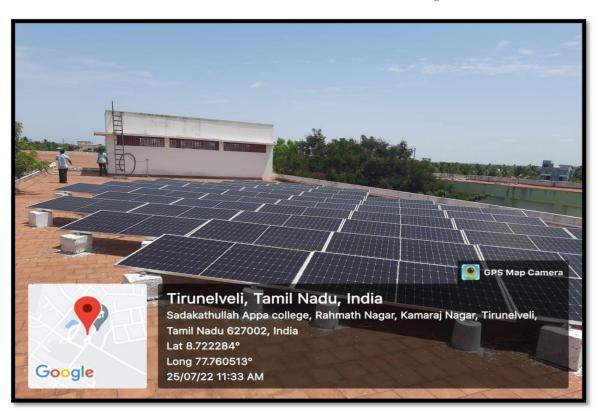

#### Solar Panel installed on the terrace of the premises

Principal

PRINCIPAL SADAKATHULLAH APPA COLLEGE Rahmath Nagar, TIRUNELVELI - 627 011.