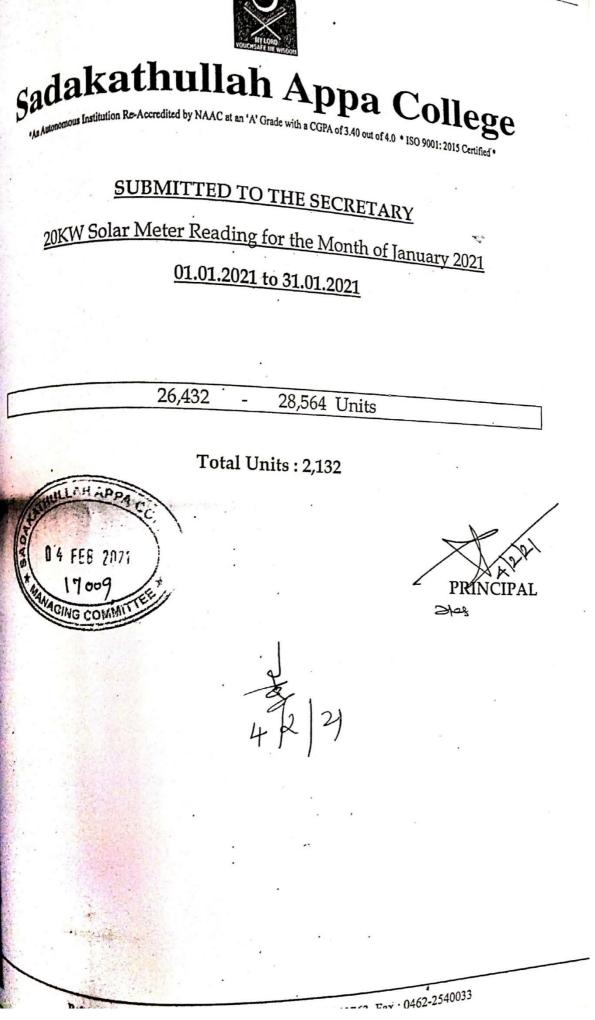

### SUBMITTED TO THE SECRETARY

20KW Solar Meter Reading for the Month of February 2021

01.02.2021 to 28.02.2021

28,564 31,512 Units ~ Total Units : 2,948 4 3/21 y PRINCIPAL

Rahmath Na 0462 2540763 Fax: 0462-2540033