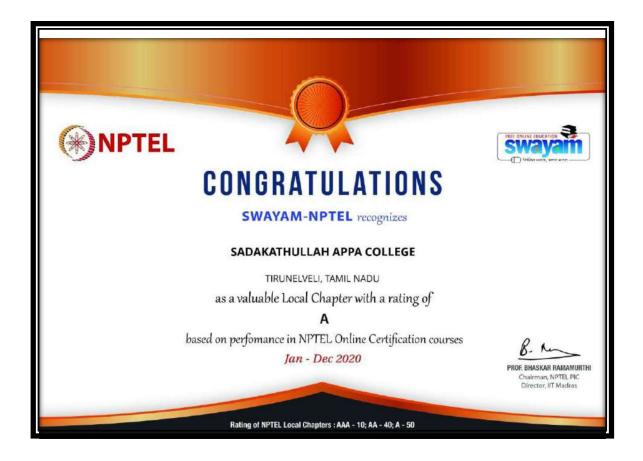

#### SWAYAM-NPTEL ONLINE CERTIFICATION COURSES

The College has been recognized as a Valuable Local Chapter with a Rating of 'A'