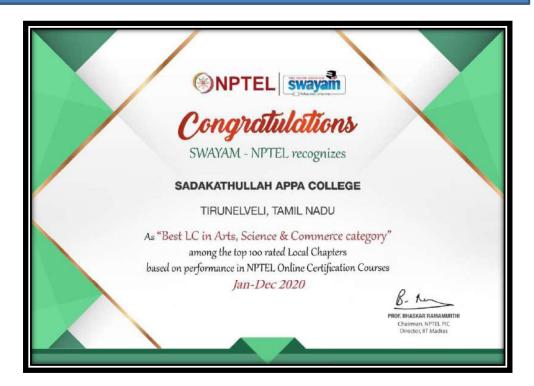

## Dr. S. Shajun Nisha, Dean, The Centre for Digital Learning and the SPOC, is recognized for her instrumental role

The College has been recognized as The Best Local Chapter in Arts, Science & Commerce Category among the top100 rated Local Chapters