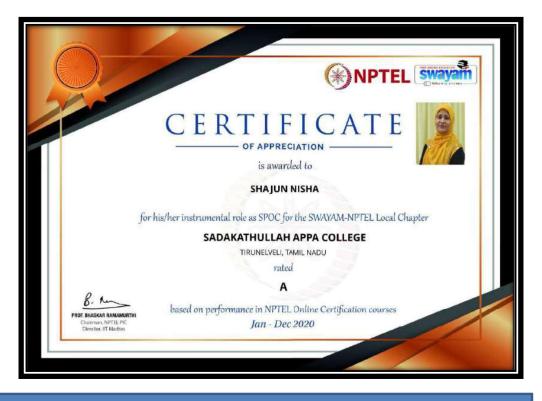

## Dr. S. Shajun Nisha, Dean, The Centre for Digital Learning and the SPOC, is recognized for her instrumental role

The College has been recognized as The Best Local Chapter in Arts, Science & Commerce Category among the top100 rated Local Chapters