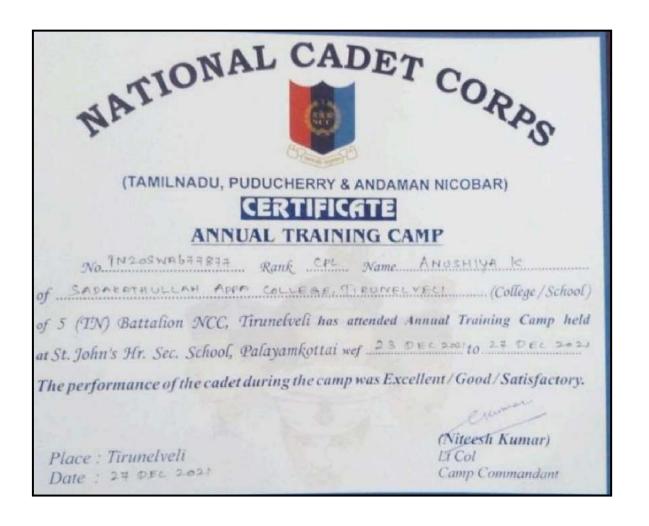

#### **NCC 'C' CERTIFICATE**

| MATIONAL CADET CORPS                                                                                   |  |  |  |  |
|--------------------------------------------------------------------------------------------------------|--|--|--|--|
| (TAMILNADU, PUDUCHERRY & ANDAMAN NICOBAR)                                                              |  |  |  |  |
| CERTIFICATE                                                                                            |  |  |  |  |
| ANNUAL TRAINING CAMP                                                                                   |  |  |  |  |
| No THROUNDHARED RANK COT Name MADHUBBLE M. of SABEKATHULLAH APPA COLLEGE, TIRUNELVEL! (College/School) |  |  |  |  |
| of 5 (TN) Battalion NCC, Tirunelveli has attended Annual Training Camp held                            |  |  |  |  |
| at St. John's Hr. Sec. School, Palayamkottai wefto                                                     |  |  |  |  |
| The performance of the cadet during the camp was Excellent/Good/Satisfactory.                          |  |  |  |  |
| Place : Tirunelveli  Date :  Col Camp Commandant                                                       |  |  |  |  |