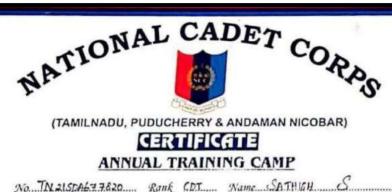

#### **NCC 'C' CERTIFICATE**

| MATIONAL CADET CORPS                                                                                   |  |  |  |  |
|--------------------------------------------------------------------------------------------------------|--|--|--|--|
| (TAMILNADU, PUDUCHERRY & ANDAMAN NICOBAR)                                                              |  |  |  |  |
| CERTIFICATE                                                                                            |  |  |  |  |
| ANNUAL TRAINING CAMP                                                                                   |  |  |  |  |
| No THROUNDHARED RANK COT Name MADHUBBLE M. of SABEKATHULLAH APPA COLLEGE, TIRUNELVEL! (College/School) |  |  |  |  |
| of 5 (TN) Battalion NCC, Tirunelveli has attended Annual Training Camp held                            |  |  |  |  |
| at St. John's Hr. Sec. School, Palayamkottai wefto                                                     |  |  |  |  |
| The performance of the cadet during the camp was Excellent/Good/Satisfactory.                          |  |  |  |  |
| Place : Tirunelveli  Date :  Col Camp Commandant                                                       |  |  |  |  |

### (TAMILNADU, PUDUCHERRY & ANDAMAN NICOBAR)

# CERTIFICATE ANNUAL TRAINING CAMP

No.TN 20 SDA6 77865... Rank CPL... Name. MUFEED AHMED T. R

of ... SADAKATHULIAH APPA COLLEGE. TIRUNELVEL! (College/School,
of 5 (TN) Battalion NCC, Tirunelveli has attended Annual Training Camp held
at St. John's Hr. Sec. School, Palayamkottai wef ... 33 DEC 2021 to ... 27 DEC 2021
The performance of the cadet during the camp was Excellent/Good/Satisfactory.