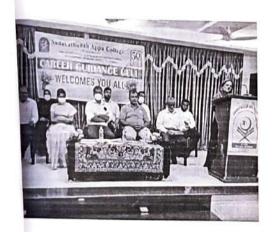

## Admission Commutee meeting (Aided) 2021-2022

30-07-2021

The Admission Commelle Meeting was held on 30.07.2021 at 10.30 a.m. in the Seminar Hell. The following Ag Members were present

To discuss the admission pacedures for the Academic year 2021-2022.