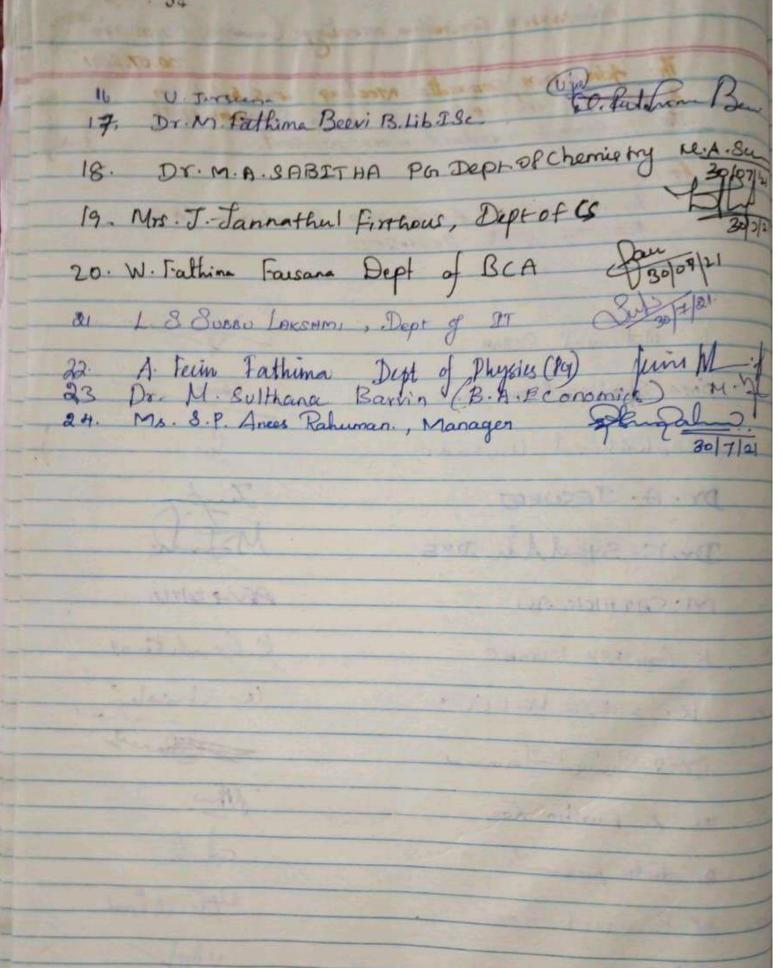

## Admission Committee recting (unwided) (2021.27)

The Admission committee Meeting was held on 30.07.2021 at 10.30 a.m. in the Seminar Hall. The bollowing members were present.

Agenda:

To dissuss the padmission Brocedures for the Academic year 2021-2022