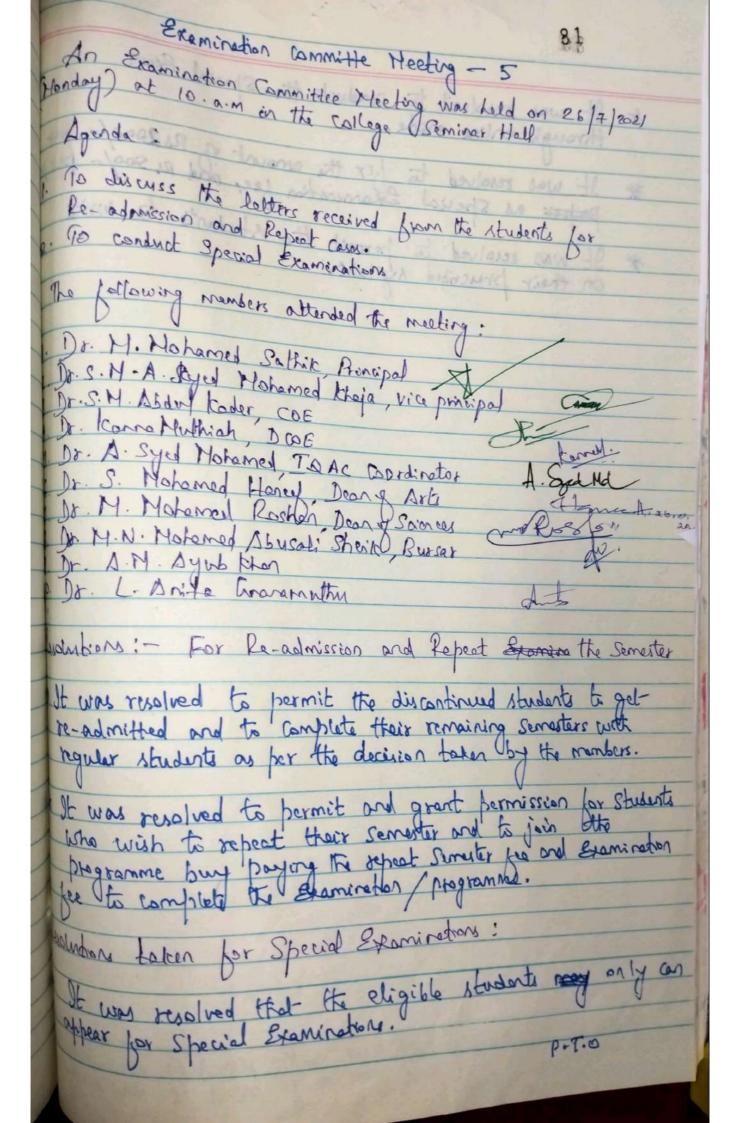

### Resolutions:

- 1. Resolved to reserve one sent each in every science programmes and two sents each in every function of Programmes for student under Sport Quote in compliance with General morms.
- 2. Resolved to neserve two sents in each in every science Programme, and three seats each in every Ants Broglammes for differently abled students.
- 3. Resolved to constitute the Admission Committee for the academic year 2021-2022 consoling of the following members.
  - 1. Dr. M. Mohamed Sathik
  - 2. Dr. S.H . Mohamed Ameen
  - 3. Dr. A. Shakul Hameed
- 4. In view of the Covid Pandenia Scenario, it is unanimously resolved to undertake the entire admission process through online