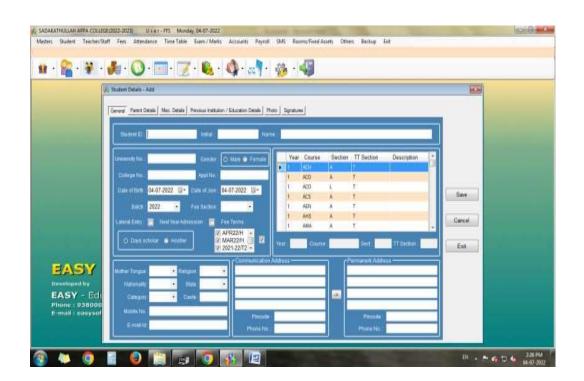

|  |
| 71                                                                                                                                                            | Enter Admission No. : (or) Enter Roll No. : |  |
|                                                                                                                                                               | Enter Password :  Proceed Cancel            |  |
|                                                                                                                                                               |                                             |  |

F3

# Illustration





F4



F4<sub>1</sub>

# Administration Tracking of fees payment by the students



**F5** 

## **Unaided Staff Salary**





**F6** 





F6<sub>1</sub>



F6<sub>2</sub>

#### **Student Scholarship**







**F7**<sub>1</sub>

## **IFHRMS-Salary Payment for aided teaching Staff**







150



Principal Principal

SADAKATHULLAH APPA COLLEGE Bahmath Nagar, TIRUNELVELI - 627 011.

totale and make which has