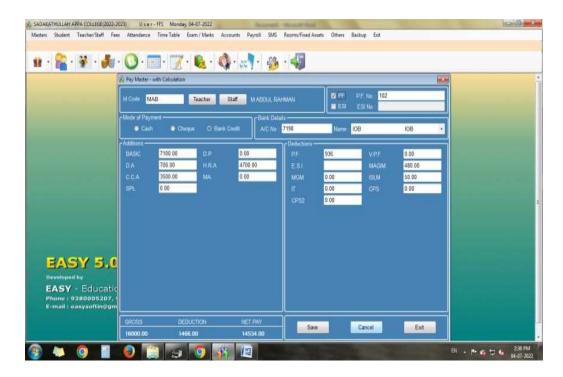

|  |
| 71                                                                                                                                                            | Enter Admission No. : (or) Enter Roll No. : |  |
|                                                                                                                                                               | Enter Password :  Proceed Cancel            |  |
|                                                                                                                                                               |                                             |  |

F3

# Illustration





F4



F4<sub>1</sub>

# Administration Tracking of fees payment by the students



**F5** 

## **Unaided Staff Salary**





**F6** 





F6<sub>1</sub>



F6<sub>2</sub>

#### **Student Scholarship**







**F7**<sub>1</sub>

## **IFHRMS-Salary Payment for aided teaching Staff**







150



Principal Principal

SADAKATHULLAH APPA COLLEGE Bahmath Nagar, TIRUNELVELI - 627 011.

totale and make which has