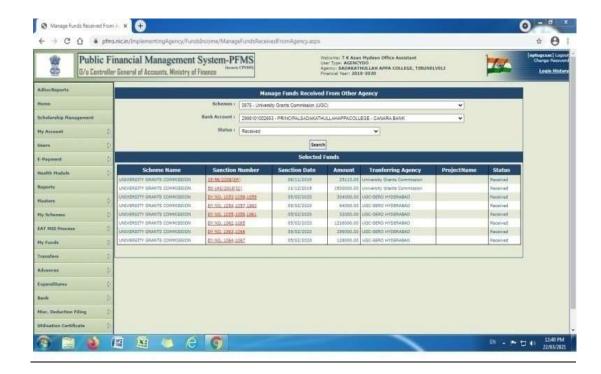

| CLICK HERE 3        |
| Online Fee Payment System                               | CLICK HERE >        |
| Management/ Representative Login                        | CLICK HERE          |
| Student Login                                           | CLICK HERE          |
| Illustration                                            | CLICK HERE >        |
| Administration Tracking of fees payment by the students | CLICK HERE Z        |
| Student Scholarship                                     | CLICK HERE STIM     |
|                                                         | CLICK HERE          |
| IFHRMS – Salary Payment for aided teaching staff        | CLICK HERE 3        |



Principal

PRINCIPAL

SADAKATHULLAH APPA COLLER
Rahmath Nagar, TIRUNELVELI - 64, VIII

#### **PFMS**







F1<sub>1</sub>

#### Online Fee Payment System



**F2** 

#### Management / Representative and Student Login



| SADAKATHULLAH APPA COLLEGE  (Autonomous, ISO 9001 : 2015 Certified) (Re-Accredited with 'A' Grade by NAAC) RAHMATH NAGAR, TIRUNELVELI - 627 011. South India. |                                             |  |
|---------------------------------------------------------------------------------------------------------------------------------------------------------------|---------------------------------------------|--|
|                                                                                                                                                               | Student Login                               |  |
| 71