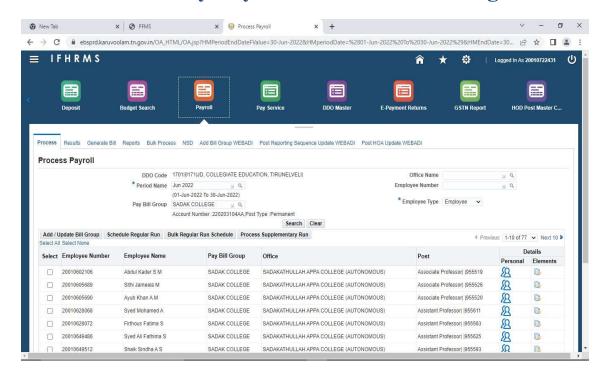

## **IFHRMS-Salary Payment for aided teaching Staff**

150

Principal Principal

SADAKATHULLAH APPA COLLEGE Bahmath Nagar, TIRUNELVELI - 627 011.

totale and make which has