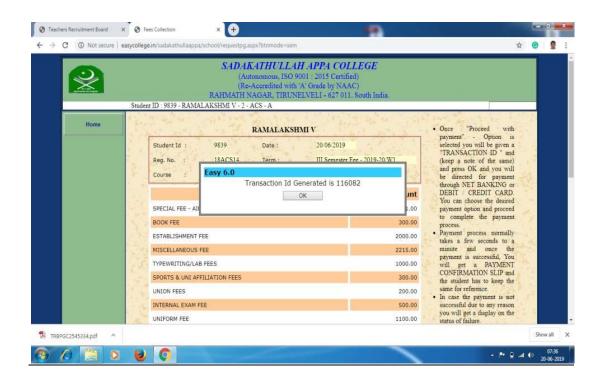

| Student Login                               |  |
| 71                                                                                                                                                            | Enter Admission No. : (or) Enter Roll No. : |  |
|                                                                                                                                                               | Enter Password :  Proceed Cancel            |  |
|                                                                                                                                                               |                                             |  |

F3

# Illustration





F4



F4<sub>1</sub>

# Administration Tracking of fees payment by the students



**F5** 

## **Unaided Staff Salary**





**F6** 





F6<sub>1</sub>



F6<sub>2</sub>

#### **Student Scholarship**







**F7**<sub>1</sub>

## **IFHRMS-Salary Payment for aided teaching Staff**







150



Principal Principal

SADAKATHULLAH APPA COLLEGE Bahmath Nagar, TIRUNELVELI - 627 011.

totale and make which has