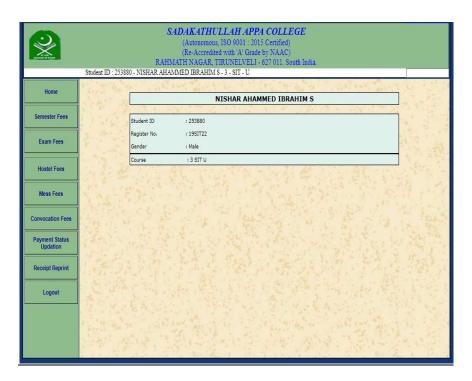

#### Management / Representative and Student Login

| SADAKATHULLAH APPA COLLEGE  (Autonomous, ISO 9001 : 2015 Certified) (Re-Accredited with 'A' Grade by NAAC) RAHMATH NAGAR, TIRUNELVELI - 627 011. South India. |                                             |  |
|---------------------------------------------------------------------------------------------------------------------------------------------------------------|---------------------------------------------|--|
|                                                                                                                                                               | Student Login                               |  |
| 71                                                                                                                                                            | Enter Admission No. : (or) Enter Roll No. : |  |
|                                                                                                                                                               | Enter Password :  Proceed Cancel            |  |
|                                                                                                                                                               |                                             |  |