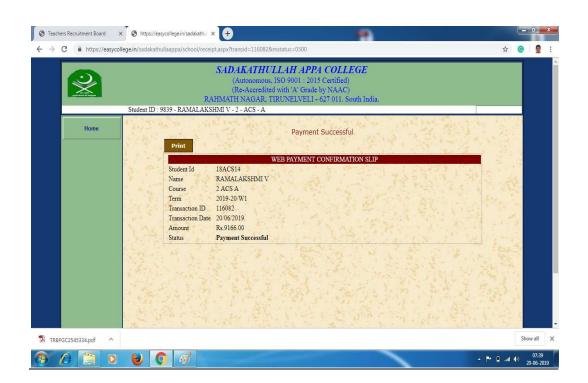

| Student Login                               |  |
| 71                                                                                                                                                            | Enter Admission No. : (or) Enter Roll No. : |  |
|                                                                                                                                                               | Enter Password :  Proceed Cancel            |  |
|                                                                                                                                                               |                                             |  |

F3

# Illustration





F4



F4<sub>1</sub>

# Administration Tracking of fees payment by the students



**F5** 

## **Unaided Staff Salary**





**F6** 





F6<sub>1</sub>



F6<sub>2</sub>

#### **Student Scholarship**







**F7**<sub>1</sub>

## **IFHRMS-Salary Payment for aided teaching Staff**







150



Principal Principal

SADAKATHULLAH APPA COLLEGE Bahmath Nagar, TIRUNELVELI - 627 011.

totale and make which has