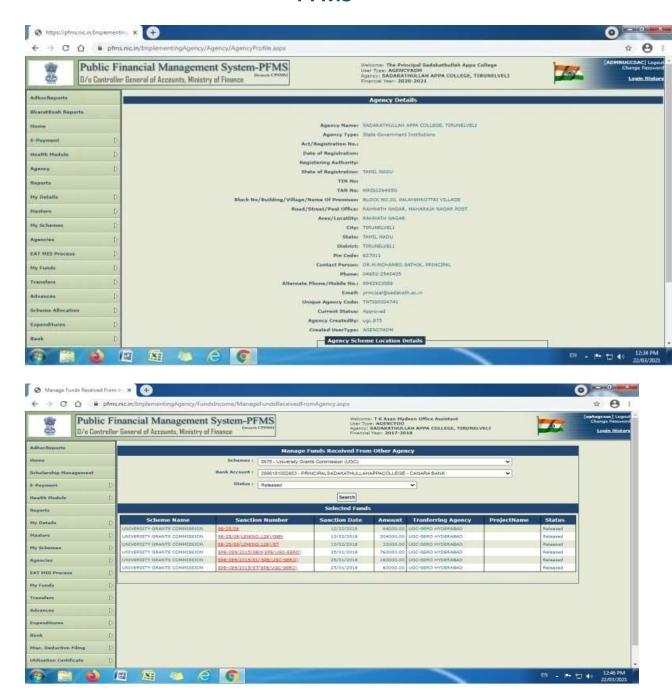

| CLICK HERE 3        |
| Online Fee Payment System                               | CLICK HERE >        |
| Management/ Representative Login                        | CLICK HERE          |
| Student Login                                           | CLICK HERE          |
| Illustration                                            | CLICK HERE >        |
| Administration Tracking of fees payment by the students | CLICK HERE Z        |
| Student Scholarship                                     | CLICK HERE STIM     |
|                                                         | CLICK HERE          |
| IFHRMS – Salary Payment for aided teaching staff        | CLICK HERE 3        |



Principal

PRINCIPAL

SADAKATHULLAH APPA COLLER
Rahmath Nagar, TIRUNELVELI - 64, VIII

#### **PFMS**







F1<sub>1</sub>

#### Online Fee Payment System



**F2** 

#### Management / Representative and Student Login



| SADAKATHULLAH APPA COLLEGE  (Autonomous, ISO 9001 : 2015 Certified) (Re-Accredited with 'A' Grade by NAAC) RAHMATH NAGAR, TIRUNELVELI - 627 011. South India. |                                             |  |
|---------------------------------------------------------------------------------------------------------------------------------------------------------------|---------------------------------------------|--|
|                                                                                                                                                               | Student Login                               |  |
| 71