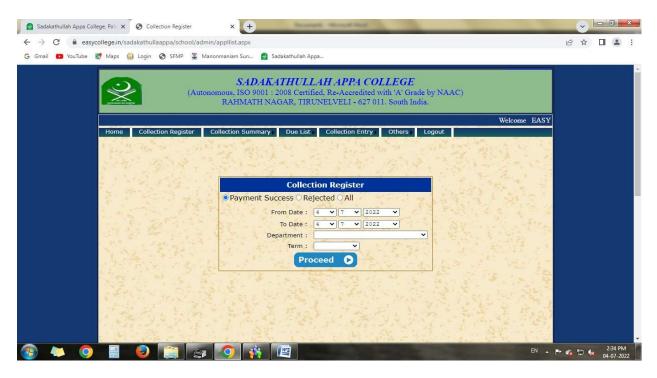

| Student Login                               |  |
| 71                                                                                                                                                            | Enter Admission No. : (or) Enter Roll No. : |  |
|                                                                                                                                                               | Enter Password :  Proceed Cancel            |  |
|                                                                                                                                                               |                                             |  |

F3

# Illustration





F4



F4<sub>1</sub>

# Administration Tracking of fees payment by the students



**F5** 

## **Unaided Staff Salary**





**F6** 





F6<sub>1</sub>



F6<sub>2</sub>

#### **Student Scholarship**







**F7**<sub>1</sub>

## **IFHRMS-Salary Payment for aided teaching Staff**







150



Principal Principal

SADAKATHULLAH APPA COLLEGE Bahmath Nagar, TIRUNELVELI - 627 011.

totale and make which has