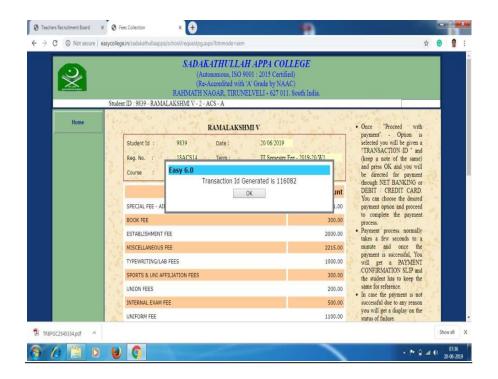

| CLICK HERE          |
| Programme Offered                           | CLICK HERE 3        |
| Selection List                              | CLICK HERE          |
| Student Login Page                          | CLICK HERE          |
|                                             | CLICK HERE STATE    |
| Hostel Admission                            | CLICK HERE          |





## **Admissions and Student Support**

### **Admission Home Page**



AD1

### **About Our Institution**





AD2<sub>1</sub>

### **Online Application Instruction To Candidate**





AD3





AD3<sub>1</sub>



AD3<sub>2</sub>

### **Student Login Page**





#### **Hostel Admission**



AD5

#### Online Fee Payment System



### Management /Representative and Student Login





#### Illustration







AD8<sub>1</sub>

### **Student Scholarship**





#### AD9



AD9<sub>1</sub>



PRINCIPAL

PRINCIPAL

SADAKATHULLAH APPA COLLEGE
Ranmath Nagar, TIRUNELVELI - 627 011.