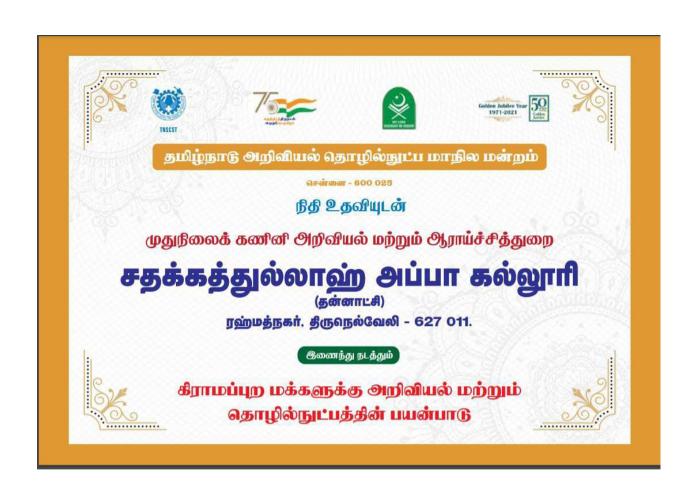

#### ம்மும்வ கிறும் ப்புகுகிராகக் கொளிக்கிற அளுத்திக் TAMIL NADU STATE COUNCIL FOR SCIENCE AND TECHNOLOGY

(Established by Government of Tamilnadu)

Directorate of Technical Lducation Campus, Chennai – 600 025

# பாளை. கல்லூரியில் பயிலரங்கு

தின<u>்</u>மணி

பயிலரங்கில் உரையாற்றுகிறார் ஒருங்கிணைந்த குழந்தைகள் வளர்ச்சி திட்ட அலுவலர் ஜோஸிடால் அலெக்ஸ்.

**திருநெல்வேலி, ஜன.3**: பாளையங்கோட்டை சதக்கத்துல்லாஹ் அப்பா கல்லூரியில் கிராமப்புறப் பகுதிகளில் 'அறிவியல் மற்றும் தொழில்நுட்பத்தின் பயன்பாடு' எனும் தலைப்பில் 2 நாள் பயில ரங்கு திங்கள்கிழமை தொடங்கியது.

தமிழ்நாடு அறிவியல் தொழில்நுட்ப மாநில மன்றம், திருநெல் வேலி சதக்கத்துல்லாஹ் அப்பா கல்லூரியின் முதுநிலை ஆய்வுக் கணினித் துறை சார்பில் இந்த கருத்தரங்கம் தொடங்கியது.

தொடக்க விழாவுக்கு கல்லூரி முதல்வர் முஹம்மது சாதிக் தலைமை வகித்தார். ஒருங்கிணைந்த குழந்தைகள் வளர்ச்சி திட்ட அலுவலர் ஜோஸிடால் அலெக்ஸ், துணை முதல்வர் செய்யது முக மது காஜா ஆகியோர் உரையற்றினர். கணினி அறிவியல் மற்றும் ஆராய்ச்சித் துறைத் தலைவர் எஸ்.ஷாஜுன் நிஷா வரவேற்றார். உத விப்பேராசிரியர் க. கணேஷ்குமார் நன்றி கூறினார்.

முதல் நாள் முகாமில் ஊட்டச் சத்து மற்றும் உணவு முறைத் துறை தலைவர் ஆர்.சொர்ண லெட்சுமி, காய்கனிகள், பழங்களைப் பதப் படுத்தும் முறை மற்றும் அடுமனை செயல்முறை குறித்த பயிற்சி அளித்தார். இதில், ஒருங்கிணைந்த குழந்தைகள் வளர்ச்சி பணி துறை, அங்கன்வாடி பணியாளர்கள் 100-க்கும் மேற்பட்டோர் பங் கேற்று சான்றிதழ் பெற்றனர்.