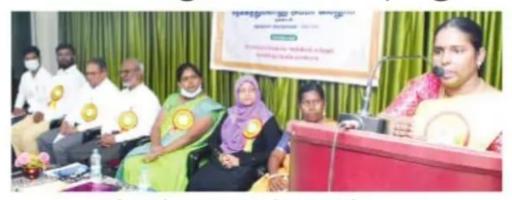

The trainees gained self-satisfaction and self-esteem through these sessions.

The valedictory function was held at 3.00 pm in the presence of **Dr. M.Mohamed Sathik**, Principal of Sadakathullah Appa College, Tirunelveli -627011. The valedictory address and certificate distribution was done by **Dr. S. Mohamed Haneef**, Dean of Arts, Head & Assistant Professor, Department of English, Sadakathullah Appa College and **Dr.M. Mohamed Roshan**, Dean of Science, Assistant Professor, Department of Physics, Sadakathullah Appa College. The workshop was started with the Tamil Thai Vaazhthu and concluded with the national anthem.

# பாளை. கல்லூரியில் பயிலரங்கு

தின<u>்</u>மணி

பயிலரங்கில் உரையாற்றுகிறார் ஒருங்கிணைந்த குழந்தைகள் வளர்ச்சி திட்ட அலுவலர் ஜோஸிடால் அலெக்ஸ்.

**திருநெல்வேலி, ஜன.3**: பாளையங்கோட்டை சதக்கத்துல்லாஹ் அப்பா கல்லூரியில் கிராமப்புறப் பகுதிகளில் 'அறிவியல் மற்றும் தொழில்நுட்பத்தின் பயன்பாடு' எனும் தலைப்பில் 2 நாள் பயில ரங்கு திங்கள்கிழமை தொடங்கியது.

தமிழ்நாடு அறிவியல் தொழில்நுட்ப மாநில மன்றம், திருநெல் வேலி சதக்கத்துல்லாஹ் அப்பா கல்லூரியின் முதுநிலை ஆய்வுக் கணினித் துறை சார்பில் இந்த கருத்தரங்கம் தொடங்கியது.

தொடக்க விழாவுக்கு கல்லூரி முதல்வர் முஹம்மது சாதிக் தலைமை வகித்தார். ஒருங்கிணைந்த குழந்தைகள் வளர்ச்சி திட்ட அலுவலர் ஜோஸிடால் அலெக்ஸ், துணை முதல்வர் செய்யது முக மது காஜா ஆகியோர் உரையற்றினர். கணினி அறிவியல் மற்றும் ஆராய்ச்சித் துறைத் தலைவர் எஸ்.ஷாஜுன் நிஷா வரவேற்றார். உத விப்பேராசிரியர் க. கணேஷ்குமார் நன்றி கூறினார்.

முதல் நாள் முகாமில் ஊட்டச் சத்து மற்றும் உணவு முறைத் துறை தலைவர் ஆர்.சொர்ண லெட்சுமி, காய்கனிகள், பழங்களைப் பதப் படுத்தும் முறை மற்றும் அடுமனை செயல்முறை குறித்த பயிற்சி அளித்தார். இதில், ஒருங்கிணைந்த குழந்தைகள் வளர்ச்சி பணி துறை, அங்கன்வாடி பணியாளர்கள் 100-க்கும் மேற்பட்டோர் பங் கேற்று சான்றிதழ் பெற்றனர்.