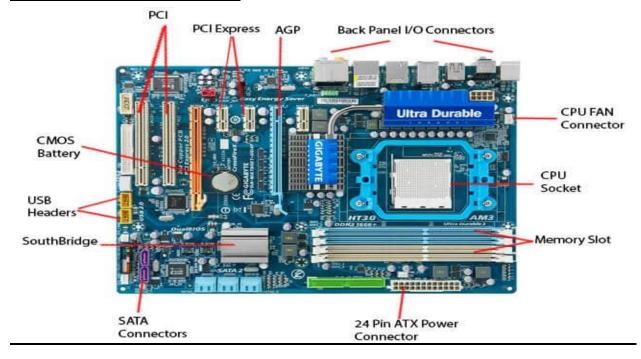

# Sadakathullah Appa College

(Autonomous)

Reaccredited by NAAC at an 'A' Grade & An ISO 9001:2015 Certified Institution.

Rahmath Nagar, Tirunelveli - 627 011.

| Pr                           | rogramme I                                                                             | Р                            | rogramme II                                                                            | F                            | Programme III                                                                          |
|------------------------------|----------------------------------------------------------------------------------------|------------------------------|----------------------------------------------------------------------------------------|------------------------------|----------------------------------------------------------------------------------------|
| Date: 03 January, 2022       | Day : Monday Venue : Seminar Hall                                                      | Date: 04 January, 2022       | Day : Tuesday Venue : Seminar Hall                                                     | Date: 06 January, 2022       | Day : Thursday Venue : Seminar Hall                                                    |
| Registration                 | : 09:30 am to 10 : 00 am                                                               | Registration                 | : 09:30 am to 10 : 00 am                                                               | Registration                 | : 09:30 am to 10 : 00 am                                                               |
| Inauguration                 | : 10:00 am to 10:30 am                                                                 | Inauguration                 | : 10:00 am to 10:30 am                                                                 | Inauguration                 | : 10:00 am to 10:30 am                                                                 |
| Welcome Address              | : Dr. S. Shajun Nisha,                                                                 | Welcome Address              | : Dr. S. Shajun Nisha,                                                                 | Welcome Address              | : Dr. S. Shajun Nisha,                                                                 |
|                              | Coordinator - ASTRA                                                                    |                              | Coordinator - ASTRA                                                                    |                              | Coordinator - ASTRA                                                                    |
|                              | Assistant Professor & Head, PG and Research Department of Computer Science             |                              | Assistant Professor & Head, PG and Research Department of Computer Science             |                              | Assistant Professor & Head, PG and Research Department of Computer Science             |
| Presidential Address         | : Dr. M. Mohamed Sathik,                                                               | Presidential Address         | Dr. M. Mohamed Sathik,                                                                 | Presidential Address         | Dr. M. Mohamed Sathik,                                                                 |
|                              | Principal,                                                                             |                              | Principal,                                                                             |                              | Principal,                                                                             |
|                              | Sadakathullah Appa College.                                                            | 16/100VE                     | Sadakathullah Appa College.                                                            |                              | Sadakathullah Appa College.                                                            |
| Inaugural Address            | : Ms. Josital Alex,                                                                    | Inaugural Address            | : Mr. P ARUMUGANAINAR,                                                                 | Inaugural Address            | : Mr. M. M. Syed Mohamed                                                               |
|                              | Child Development Project Officer,                                                     |                              | Technical Director & Additional DIO,                                                   |                              | Managing Director,                                                                     |
| Felicitation Address         | icds Block, Tirunelveli.  Dr. S. M. A. Syed Mohamed Khaja,                             | Felicitation Address         | National Informatics Centre, Tirunelveli.  Dr. S. M. A. Syed Mohamed Khaja,            | Felicitation Address         | Rainbow Traders, Tirunelveli.  Dr. S. M. A. Syed Mohamed Khaja,                        |
|                              | Vice - Principal,                                                                      |                              | Vice - Principal,                                                                      |                              | Vice - Principal,                                                                      |
|                              | Sadakathullah Appa College.                                                            | A MINISTER OF THE STREET     | Sadakathullah Appa College.                                                            |                              | Sadakathullah Appa College.                                                            |
| Vote of Thanks               | : Mr. K. Ganesh kumar,                                                                 | Vote of Thanks               | : Ms. V. Roseline,                                                                     | Vote of Thanks               | : Mr. K. Ganesh kumar,                                                                 |
|                              | Assistant Professor,                                                                   | 1 21:11                      | Assistant Professor,                                                                   |                              | Assistant Professor,                                                                   |
|                              | PG & Research Department of Computer Science, Sadakathullah Appa College, Tirunelveli. | - 11 11 1                    | PG & Research Department of Computer Science, Sadakathullah Appa College, Tirunelveli. |                              | PG & Research Department of Computer Science, Sadakathullah Appa College, Tirunelveli. |
|                              | Theme                                                                                  |                              | Theme                                                                                  |                              | Theme                                                                                  |
| Hands on Traini              | ng on Food Procesylation and                                                           | Hands on Ti                  | raining on Assembling,                                                                 | Hands on Tr                  | gining on Entropropourchin                                                             |
|                              | ng on Food Preservation and<br>egetables, Fruits and Seeds                             |                              | g & Maintaining Computers                                                              |                              | aining on Entrepreneurship<br>oment for Rural People                                   |
| Buking using v               | egetubles, Fruits and Seeds                                                            | Housieshooting               | g & Muliitulling Computers                                                             | Develo                       | onencioi kului reopie                                                                  |
| Technical Session I          | : 11: 00 am to 01 : 00 pm                                                              | Technical Session I          | : 11: 00 am to 01 : 00 pm                                                              | Technical Session I          | : 11: 00 am to 01 : 00 pm                                                              |
| Resource Person              | : Ms. R. Swarnalakshmi,                                                                | Resource Person              | : Mr. A. Venkatraman,                                                                  | Resource Person              | : Mr.Ganesh Kumar,                                                                     |
|                              | Head and Assistant Professor,  Department of Nutrition and Dietetics,                  |                              | Hardware Engineer, Sadakathullah Appa College, Tirunelveli                             |                              | Production Manager, Rainbow Traders, Tirunelveli.                                      |
|                              | Sadakathullah Appa College, Tirunelveli.                                               |                              | oddaddialian Appa ooliogo, maliotoli                                                   |                              | Rambow Fraders, Financiven.                                                            |
| Торіс                        | : VEGETABLE AND FRUIT PRESERVATION                                                     | Торіс                        | : INTRODUCTION TO COMPUTER HARDWARE                                                    | Торіс                        | : MAKING CLEANING MATERIALS                                                            |
|                              | Lunch Break                                                                            |                              | Lunch Break                                                                            |                              | Lunch Break                                                                            |
| Technical Session II         | : 02:00 pm to 03:00 pm                                                                 | Technical Session II         | : 02:00 pm to 03:00 pm                                                                 | Technical Session II         | : 02:00 pm to 03:00 pm                                                                 |
|                              | : Ms. R. Swarnalakshmi,                                                                | 4377//157                    | : Mr. A. Mohammed Rafiq,                                                               | =/////                       | : Mr.Ganesh Kumar,                                                                     |
| Resource Person              | Head and Assistant Professor,  Department of Nutrition and Dietetics,                  | Resource Person              | Computer Programmer, Sadakathullah Appa College, Tirunelveli                           | Resource Person              | Production Manager, Rainbow Traders, Tirunelveli.                                      |
|                              | Sadakathullah Appa College, Tirunelveli.                                               | /39///U.                     |                                                                                        |                              |                                                                                        |
| Topic                        | BAKING                                                                                 | Topic                        | HANDS ON TRAINING ON ASSEMBLING  AND TROUBLE SHOOTING COMPUTERS                        | Торіс                        | : MAKING DISINFECTANT MATERIALS                                                        |
|                              | Valediction                                                                            |                              | Valediction                                                                            |                              | Valediction                                                                            |
| 03: 0                        | 00 pm to 04 : 00 pm                                                                    |                              | 0 pm to 04 : 00 pm                                                                     |                              | : 00 pm to 04 : 00 pm                                                                  |
| Valedictory Address          | : Dr. M. Mohamed Sathik,                                                               | Valedictory Address          | : Dr. M. Mohamed Sathik,                                                               | Valedictory Address          | : Dr. M. Mohamed Sathik,                                                               |
| and Certificate Distribution | n Principal,<br>Sadakathullah Appa College.                                            | and Certificate Distribution | Principal, Sadakathullah Appa College.                                                 | and Certificate Distribution | on Principal, Sadakathullah Appa College.                                              |
| Vote of Thanks               | : Dr. S. Shajun Nisha,                                                                 | Vote of Thanks               | : Dr. S. Shajun Nisha,                                                                 | Vote of Thanks               | : Dr. S. Shajun Nisha,                                                                 |
|                              | Coordinator - ASTRA  Assistant Professor & Head,                                       |                              | Coordinator – ASTRA  Assistant Professor & Head,                                       |                              | Coordinator - ASTRA  Assistant Professor & Head,                                       |
|                              | Assistant Professor & Hedd, PG and Research Department of Computer Science             |                              | Assistant Professor & Heaa, PG and Research Department of Computer Science             |                              | Assistant Professor & Head, PG and Research Department of Computer Science             |
|                              |                                                                                        |                              |                                                                                        |                              |                                                                                        |