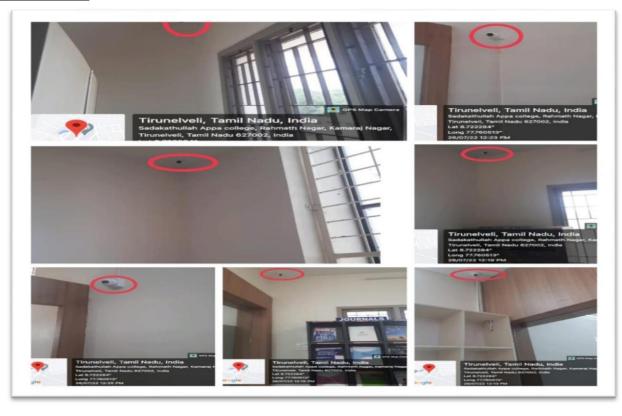

### **CCTV INSTALLATION DETAILS**

| Sl.No | Floor No      | Name of the Wing        | Number of Nodes | Number of Cameras | Total |
|-------|---------------|-------------------------|-----------------|-------------------|-------|
| 1     | GROUND FLOOR  | Principal's office wing | -               | 5                 |       |
|       |               | Chemistry Department    | 1               | 3                 | 13    |
|       |               | wing                    |                 |                   |       |
|       |               | English Department wing | 1               | 3                 |       |
|       |               | IT Department wing      | -               | 2                 |       |
| 2     | FIRST FLOOR   | Committee office wing   | -               | 2                 |       |
|       |               | History Department wing | 1               | 3                 | 8     |
|       |               | Microbiology Department | 1               | 3                 |       |
|       |               | wing                    |                 |                   |       |
|       |               | COE Office wing         | -               | -                 |       |
| 3     | SECOND FLOOR  | N & D Department wing   | 1               | 3                 | 8     |
|       |               | BBA Department wing     | 1               | 3                 |       |
|       |               | PG CS Department wing   | 1               | 2                 |       |
| 4     | LADIES HOSTEL | I                       | -               | 1                 | 2     |
|       |               |                         |                 | 1                 |       |
|       |               | II                      | _               | 1                 |       |
| 5     | BOYS HOSTEL   |                         | -               | 2                 | 2     |
| 6     | LIBRARY       |                         | -               | 10                | 10    |

TOTAL NUMBER OF CCTV CAMERAS - 43

Come

PRINCIPAL SADAKATHULLAH APPA COLLEGE Rahmath Nagar, TIRUNELVELI - 627 011.