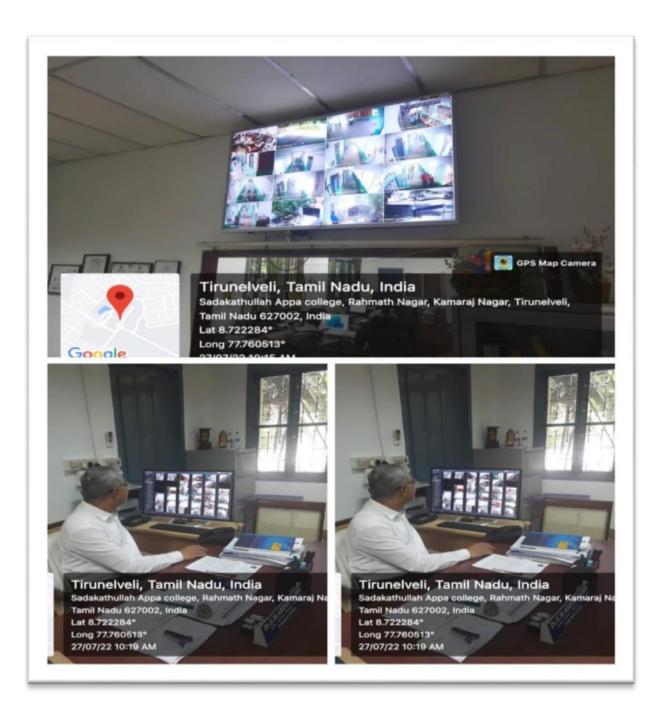

### **CCTV SURVEILLANCE**

To monitor and keep track of activities taking place on the College premises, the College has resorted to CCTV Surveillance System. The system consists of a number of camera nodes, a server node and a visualization node. With the help of the visualization node, the Principal monitors the activities taking place across the campus.

### **CCTV SURVEILLENCE IN AUDITORIUM AND SEMINAR HALL**

PRINCIPAL MONITORING THE LIVE CCTV COVERAGE IN THE VISUALIZATION NODE FROM HIS CHAMBER