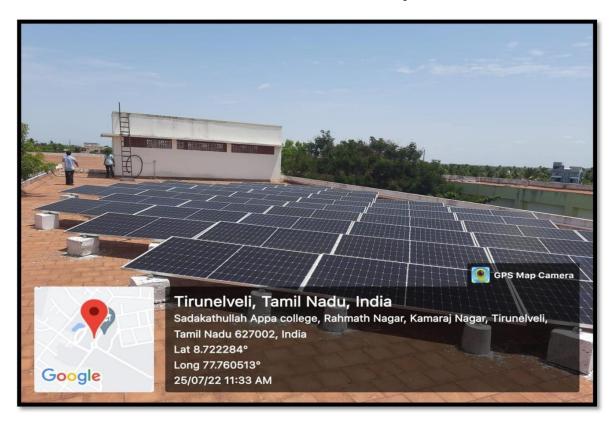

#### Solar Panel installed on the terrace of the premises

6 Drive

Principal

PRINCIPAL SADAKATHULLAH APPA COLLEGE Rahmath Nagar, TIRUNELVELI - 627 011.