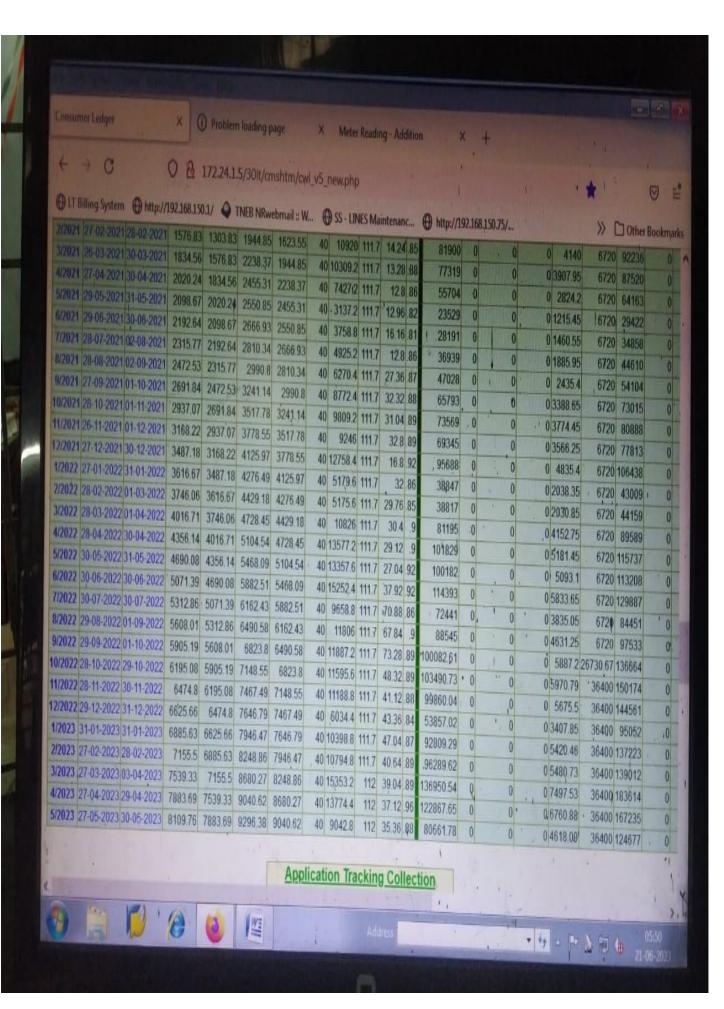

#### Wheeling to the Grid

The College has 60 kW roof-top solar power-generating panels and 6,800 units per month on average have been exported to the grid.

Rahmath Nagar, Tirunelveli-627 011. Ph: 0462-2540763. Fax: 0462-2540033 E-mail: principal@sadakath.ac.in, Website: www.sadakath.ac.in

#### **Total Units of Current Consumed in College**

Monthly current consumption by the College – 8,640 units

Current generated by Solar Panel-I – 2,320 units

Current generated by Solar Panel-II – 2,240 units

Current generated by Solar Panel-III – 2,240 units

Total Current generated by the three Solar Panels – 6,800 units

Annual power consumption by the College -1,03,680 units

Total Current generated by the three Solar Panels annually – 81,600 units

Total annual power consumption by the College -1,85,280 units

Percentage of the total power consumption obtained from Solar – 44.04 %

Pri

PRINCIPAL SADAKATHULLAH APPA COLLEGE Rahmath Nagar, TIRUNELVELI - 627 011.