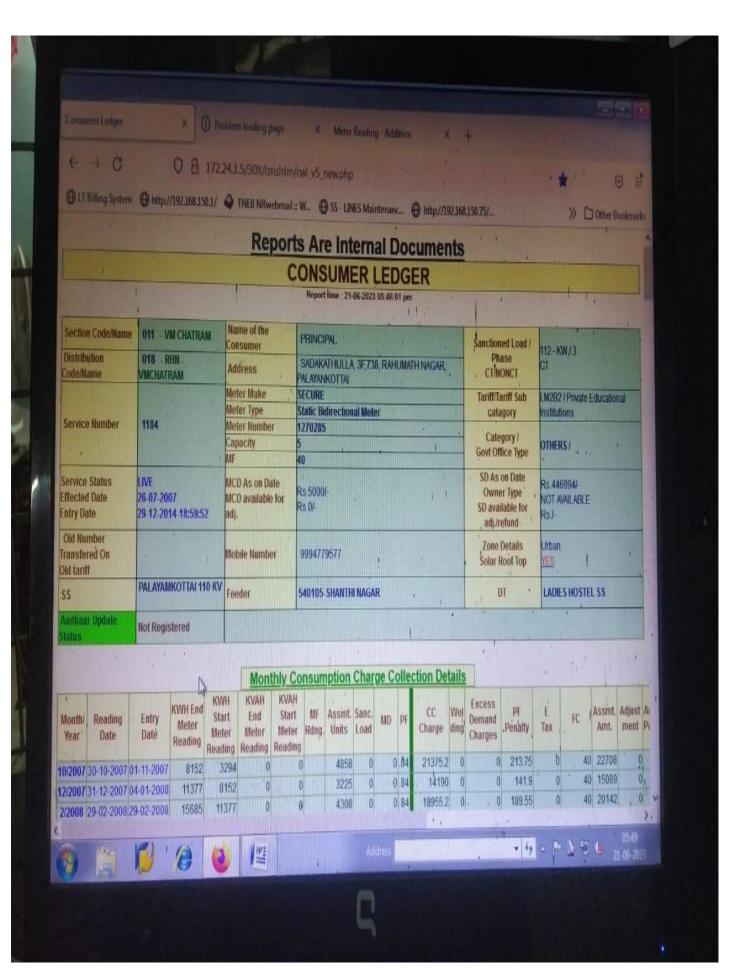

#### Wheeling to the Grid

The College has 60 kW roof-top solar power-generating panels and 6,800 units per month on average have been exported to the grid.

Rahmath Nagar, Tirunelveli-627 011. Ph: 0462-2540763. Fax: 0462-2540033 E-mail: principal@sadakath.ac.in, Website: www.sadakath.ac.in

#### **Total Units of Current Consumed in College**

Monthly current consumption by the College – 8,640 units

Current generated by Solar Panel-I – 2,320 units

Current generated by Solar Panel-II – 2,240 units

Current generated by Solar Panel-III – 2,240 units

Total Current generated by the three Solar Panels – 6,800 units

Annual power consumption by the College -1,03,680 units

Total Current generated by the three Solar Panels annually – 81,600 units

Total annual power consumption by the College -1,85,280 units

Percentage of the total power consumption obtained from Solar – 44.04 %

Pri

PRINCIPAL SADAKATHULLAH APPA COLLEGE Rahmath Nagar, TIRUNELVELI - 627 011.