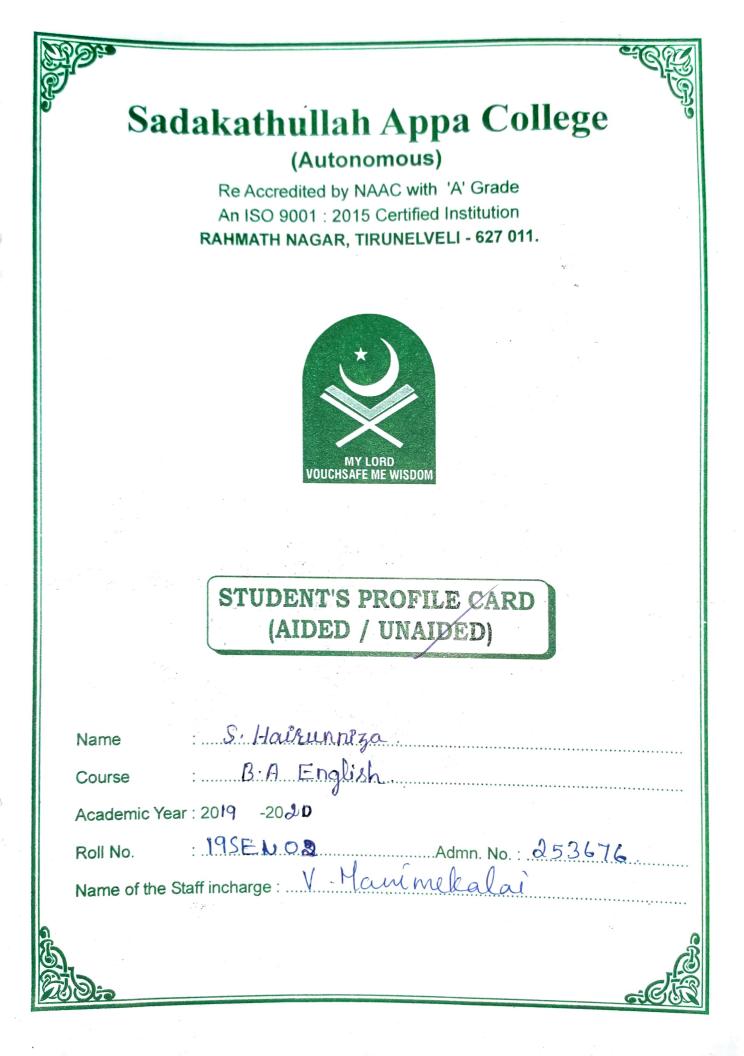

| Re Re Ar                        | e accredite<br>n ISO 9001<br>MATH NAC | <b>ppa College (Autonomous)</b><br>d by NAAC with 'A' Grade<br>: 2015 Certified Institution<br>GAR, TIRUNELVELI - 627 011. |  |  |  |  |
|---------------------------------|---------------------------------------|----------------------------------------------------------------------------------------------------------------------------|--|--|--|--|
| STUDENT'S PR                    | OFILE CA                              | ARD (AIDED / UNAI                                                                                                          |  |  |  |  |
| Course: B.A English.            |                                       | Academic Ye                                                                                                                |  |  |  |  |
| Name (in English) : S. Hairu    | nniza                                 |                                                                                                                            |  |  |  |  |
| Name (in Tamil) :               | /                                     |                                                                                                                            |  |  |  |  |
| Roll No. : 19SENO2              | Admn. N                               | 10. 253676                                                                                                                 |  |  |  |  |
| Sex : Male / Female             | Blood G                               | roup: Atve                                                                                                                 |  |  |  |  |
| Age & Date of Birth : 19 2      | 01/01/0                               | 2000                                                                                                                       |  |  |  |  |
| Identification Marks : 1. A mol |                                       |                                                                                                                            |  |  |  |  |
|                                 |                                       | right upper arm.                                                                                                           |  |  |  |  |
| Community : OC / BC / BCM / MB  | C / DNC / S                           | SC / ST / Religion & Caste : Labbai                                                                                        |  |  |  |  |
| Day - Scholar                   | YES / N                               | 0                                                                                                                          |  |  |  |  |
| Mode of Conveyance              | By 1                                  | valle.                                                                                                                     |  |  |  |  |
| Hosteller                       |                                       | Room No.                                                                                                                   |  |  |  |  |
| Name of the Hostel              |                                       |                                                                                                                            |  |  |  |  |
| Name of the Father / Guardian   | M.Fa                                  | krudeen.                                                                                                                   |  |  |  |  |
| Occupation of Father / Guardian | Annual Ir                             |                                                                                                                            |  |  |  |  |
| Present Address with Pin        | Code                                  | Permanent Address with Pin Code                                                                                            |  |  |  |  |
| 953/D, Bell Ammor               | ios                                   | 953/D Bell ammocios                                                                                                        |  |  |  |  |
| Colony, Rahmath M               |                                       | Colony, Rahmath Magar.                                                                                                     |  |  |  |  |
| Palayamkotta                    | V                                     | palayamkottai                                                                                                              |  |  |  |  |
| Tisunelveli - 6270              | 11.                                   | Tinunelveli - 627011.                                                                                                      |  |  |  |  |
|                                 |                                       |                                                                                                                            |  |  |  |  |
| Email Id :                      |                                       |                                                                                                                            |  |  |  |  |
| Contact Phone No Residence (    | with STD 0                            | Code) : Parents' Mobile No.                                                                                                |  |  |  |  |
|                                 |                                       | 9791282444                                                                                                                 |  |  |  |  |
| Sign. of Student : minungza     |                                       | Sign. of Staff in charge : M                                                                                               |  |  |  |  |
| Sign. of Parent / Guardian :    |                                       | Name of the Staff incharge : V. Marri melala                                                                               |  |  |  |  |
| Principal                       |                                       |                                                                                                                            |  |  |  |  |
|                                 | 1                                     |                                                                                                                            |  |  |  |  |