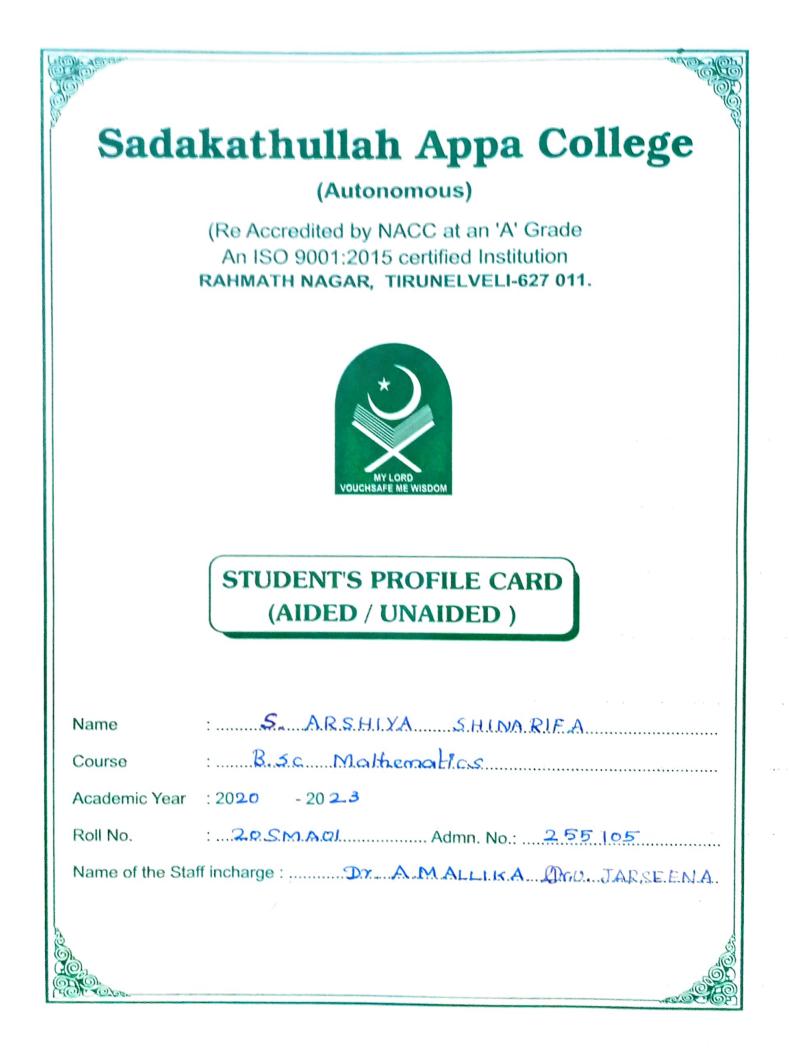

| Sadakathu                                                                        | llah Accredite | Appa College (Autonomous)                    |  |  |  |  |  |  |  |  |
|----------------------------------------------------------------------------------|----------------|----------------------------------------------|--|--|--|--|--|--|--|--|
| (Re Accredited by NACC at an 'A' Grade<br>An ISO 9001:2015 certified Institution |                |                                              |  |  |  |  |  |  |  |  |
| RAHMATH NAGAR, TIRUNELVELI-627 011.                                              |                |                                              |  |  |  |  |  |  |  |  |
| STUDENT'S PROFILE CARD (AIDED / UNAIDED)                                         |                |                                              |  |  |  |  |  |  |  |  |
| Course: B.SC - MATHEN                                                            | AATICS         | Academic Year : 20 20 - 20 23                |  |  |  |  |  |  |  |  |
| Name (in English) : S. ARS                                                       | HIVA           | SHINARIEA                                    |  |  |  |  |  |  |  |  |
| Name (in Tamil) : ଲେକ ୍ଟେମ୍ବ                                                     | plun           | 2000trin 2 Ma                                |  |  |  |  |  |  |  |  |
| Roll No. : 205MADI                                                               |                | No. 255105                                   |  |  |  |  |  |  |  |  |
| Sex : Male / Female                                                              | Blood G        | Group: A tre.                                |  |  |  |  |  |  |  |  |
| Age & Date of Birth :                                                            | 31/            | 05 2002-                                     |  |  |  |  |  |  |  |  |
| Identification Marks: 1.                                                         | mole           | in my left ec                                |  |  |  |  |  |  |  |  |
| <b>2</b> . A                                                                     | mole           | to my Rigt                                   |  |  |  |  |  |  |  |  |
| Community : OC / BC / MBC / DN                                                   |                | F/Religion & Caste : Muslim                  |  |  |  |  |  |  |  |  |
| Day - Scholar                                                                    | YES /-         |                                              |  |  |  |  |  |  |  |  |
| Mode of Conveyance                                                               | B              | es ( Auto)                                   |  |  |  |  |  |  |  |  |
| Hosteller                                                                        | Room           |                                              |  |  |  |  |  |  |  |  |
| Name of the Hostel                                                               | -              |                                              |  |  |  |  |  |  |  |  |
| Name of the Father / Guardian                                                    | A              | Syed Somsudeen.                              |  |  |  |  |  |  |  |  |
| Occupation of Father / Guardian                                                  | 1              | Income: R. 5,00,000; Business.               |  |  |  |  |  |  |  |  |
| Present Address with Pin C                                                       | ode            | Permanent Address with Pin Code              |  |  |  |  |  |  |  |  |
| 6/264, Vinayanagar                                                               |                | 278/12 Narayan Nagar                         |  |  |  |  |  |  |  |  |
| Sankaz Naga                                                                      | х,             | Sankar Nagar                                 |  |  |  |  |  |  |  |  |
| Pincode: 6273E                                                                   | 57.            | Pin code: 627 359.                           |  |  |  |  |  |  |  |  |
|                                                                                  |                |                                              |  |  |  |  |  |  |  |  |
|                                                                                  |                |                                              |  |  |  |  |  |  |  |  |
| Email Id :                                                                       |                | avershisam @ gmail.com                       |  |  |  |  |  |  |  |  |
| Contact Phone No Residence (                                                     | with STD       | Code): Parents' Mobile No.                   |  |  |  |  |  |  |  |  |
| 9965744744                                                                       |                | 9965 744 744.                                |  |  |  |  |  |  |  |  |
| Sign. of Student : 5. phig - Shinari                                             | F              | Sign. of Staff in charge                     |  |  |  |  |  |  |  |  |
| Sign. of Parent / Guardian :                                                     | n a            | Name of the Staff incharge . Uju O. Jerseene |  |  |  |  |  |  |  |  |
| HOD Gie                                                                          |                | Principal                                    |  |  |  |  |  |  |  |  |
|                                                                                  |                |                                              |  |  |  |  |  |  |  |  |