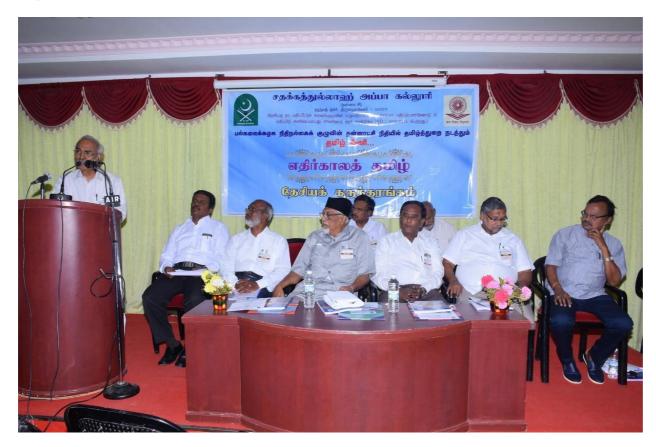

DATE : 30.01.2018

**VENUE** : Seminar Hall

RESOURCE : Dr. PERSON

: Dr. P. Marudanayagam,

Formerly Head, Department of English, Pondicherry University

Organized by

**Department of English** 

**Event:3** Comparative Literatures: Theory and Praxis

**Date:** 30.01.2018

Department of English organized a lecture on the topic "Comparative Literature: Theory and Praxis" on 30.01.2018 at the Seminar Hall. Dr. P. Marudanayagam, Formerly Head, Department of English, Pondicherry University, was the Resource Person. He spoke on the importance of having literary interpretation skills in comparative literature.