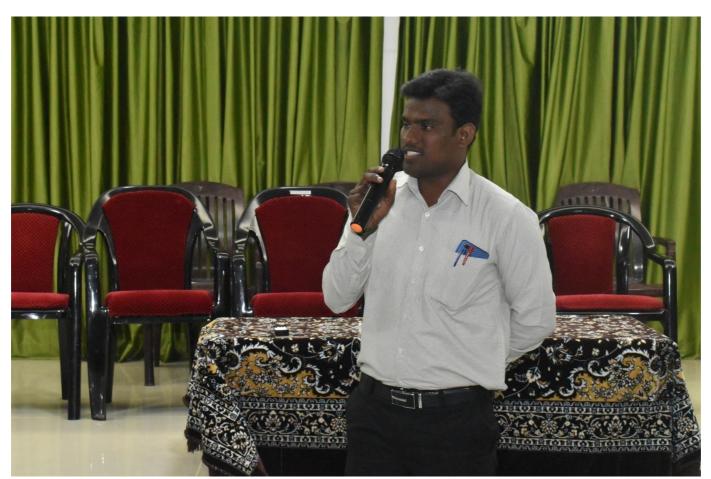

**Event:**1 Graph Theory and its Applications

**Date:** 14.09.2017

Department of Mathematics organized a lecture on the topic "Graph Theory and its Applications" on 14.09.2017. at the College Seminar Hall.: Dr. J. BaskarBabujee, Associate Professor of Mathematics, Anna University, Chennai, was the Resource Person. He spoke on the applications of Graph Theory and mathematical skills.