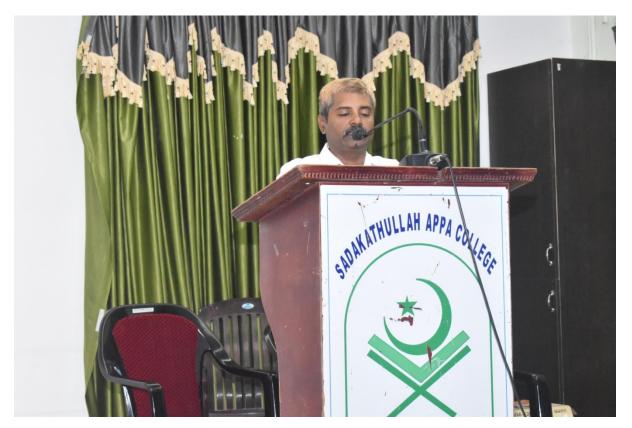

## **Event 1: Soft Skills**

### Date :07.09.2018

Dr. M. Narayanan, Former Controller of Examination, Sadakathullah Appa College, spoke on the essentialities of Soft Skills in the skill enhancement programme organized by the Department of Commerce (Finance).