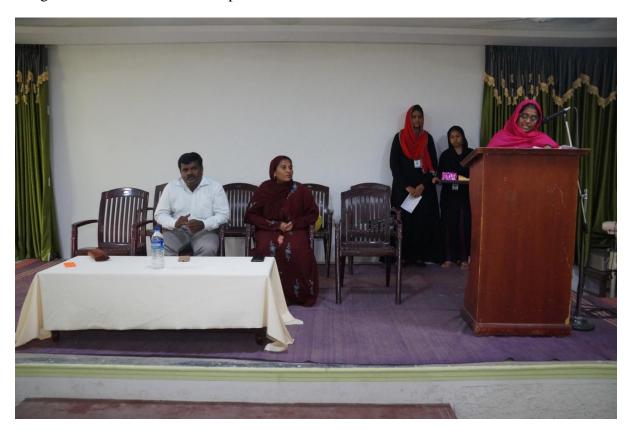

## **Event 1: Soft Skills**

### Date :07.09.2018

Dr. M. Narayanan, Former Controller of Examination, Sadakathullah Appa College, spoke on the essentialities of Soft Skills in the skill enhancement programme organized by the Department of Commerce (Finance).