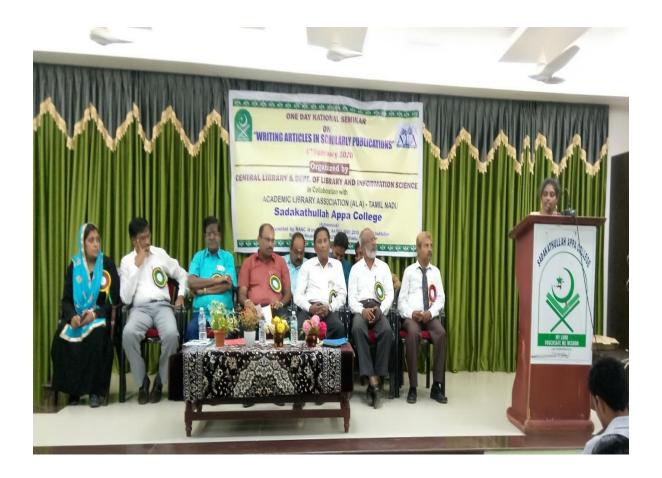

August 2022

\*An Autonomous Institution, Re-Accredited by NAAC at an 'A' Grad - \* ISO 9001: 2015 Certified \*

|       | I. Soft skills,<br>(Yoga, physical fitnes                        | <ol> <li>Language and (<br/>ss, health and hygi</li> </ol> |                                      |                                                                                             |                                                    |               |
|-------|------------------------------------------------------------------|------------------------------------------------------------|--------------------------------------|---------------------------------------------------------------------------------------------|----------------------------------------------------|---------------|
| S.No. | Name of the<br>capability<br>enhancement<br>program              | Date of<br>implementation<br>(DD-MM-<br>YYYY)              | Number<br>of<br>students<br>enrolled | Name of the<br>agencies /<br>consultants<br>involved<br>with contact<br>details<br>(if any) | Skills<br>Development/<br>Capacity/<br>Soft skills | Year          |
| 1     | Enttrepreurnership in<br>Microbiology                            | 21.08.2019                                                 | 116                                  | PG &<br>Research<br>Microbiology                                                            | Soft Skills                                        | 2019-<br>2020 |
| 2     | Enterpreneurship<br>and Careers for<br>Literature Students       | 30.09.2019                                                 | 123                                  | English<br>Aided                                                                            | Soft skills                                        | 2019-<br>2020 |
| 3     | The Holy Quran:<br>The Best Approach<br>for the Best<br>Outcomes | 23.10.2019                                                 | 172                                  | Arabic Aided                                                                                | Soft Skills                                        | 2019-<br>2020 |
| 4     | Munaiyile Muhathu<br>Nil                                         | 01.11.2019                                                 | 99                                   | IQAC                                                                                        | Soft Skills                                        | 2019-<br>2020 |
| 5     | Writting Articles in<br>Scholarly<br>Publications                | 01.02.2020                                                 | 115                                  | Central<br>Library                                                                          | Soft Skills                                        | 2019-<br>2020 |