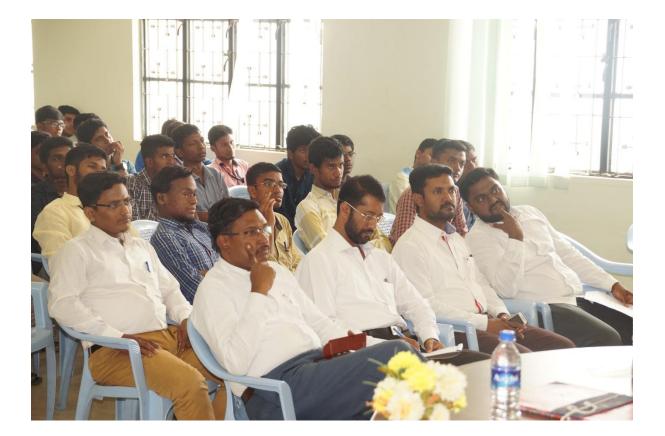

#### THE HOLY QURAN: THE BEST APPROACH FOR THE BEST OUTCOMES

| DATE | : 23.10.19 |  |
|------|------------|--|
|      |            |  |

- VENUE : Auditorium
- RESOURCE : Dr. A. Abdus Hai Nadwi PERSON Asst. Prof, School of Arabic& Islamic Studies, B. S. Abdur Rahman Crescent University

Organized by

**Department of Arabic** 

#### Event 3:THE HOLY QURAN: THE BEST APPROACH FOR THE BEST OUTCOMES

#### Date :23.10.19

"THE HOLY QURAN: THE BEST APPROACH FOR THE BEST OUTCOMES" was organized by the Department of Arabic as a part of developing skills of students to survive in the society with the Morales explained in the Holy Qur'an. Dr. A. AbdusHaiNadwi Asst. Prof, School of Arabic& Islamic Studies, B. S. AbdurRahman Crescent University, satisfied everone's spiritual thirst and led them to get guidance for everything in life from the Holy Qur'an.