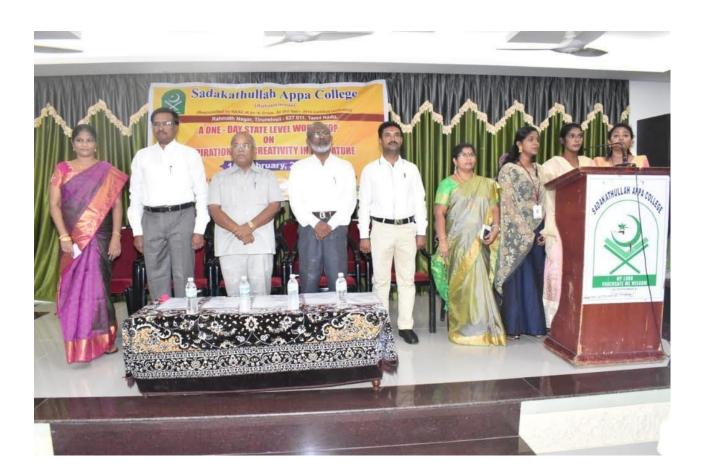

# 5.1.3: Following Capacity development and skills enhancement activities are organised for improving student capability

**Soft Skills- Supporting Document** 

(2019-2020)

Submitted to

THE NATIONAL ASSESSMENT AND ACCREDITATION COUNCIL (NAAC)