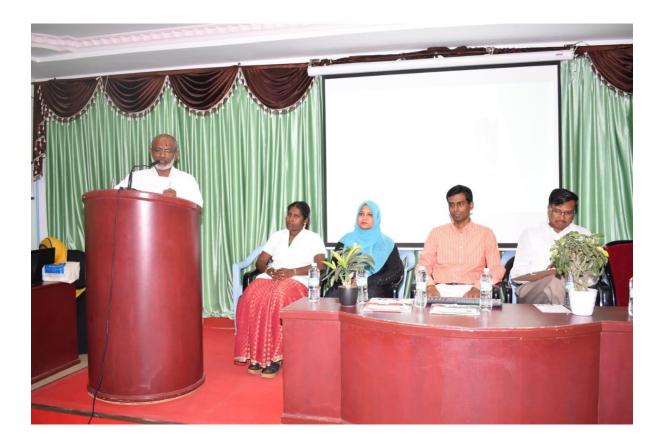

#### Date : 21.08.2019

"Entrepreneurship in Microbiology" wasorganized by the PG & Research Department of Microbiology. Dr.JebaJeyasingamThambirajah, Associate Professor, Faculty of Business & Management, AIMST University, Bedong, Malaysia, shared his views related to Entrepreneurship.