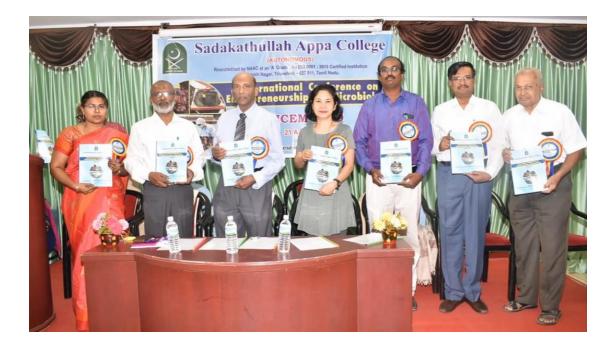

#### **Event 1:Entrepreneurship in Microbiology**

#### Date : 21.08.2019

"Entrepreneurship in Microbiology" wasorganized by the PG & Research Department of Microbiology. Dr.JebaJeyasingamThambirajah, Associate Professor, Faculty of Business & Management, AIMST University, Bedong, Malaysia, shared his views related to Entrepreneurship.

#### Topic : Enttrepreurnership in Microbiology Date & Venue : 21.08.2019