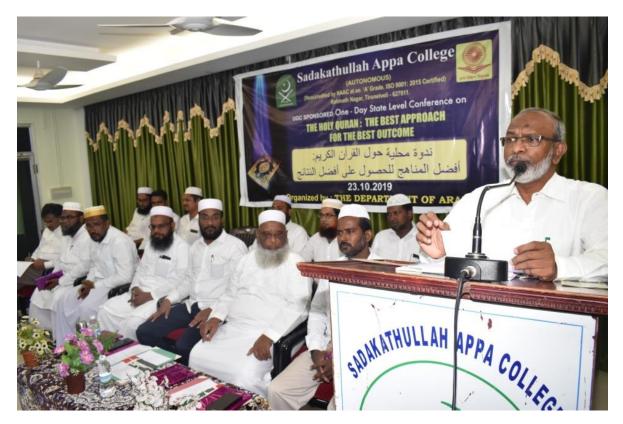

#### THE HOLY QURAN: THE BEST APPROACH FOR THE BEST OUTCOMES

| DATE | : 23.10.19 |  |
|------|------------|--|
|      |            |  |

- VENUE : Auditorium
- RESOURCE : Dr. A. Abdus Hai Nadwi PERSON Asst. Prof, School of Arabic& Islamic Studies, B. S. Abdur Rahman Crescent University

Organized by

**Department of Arabic** 

#### Event 3:THE HOLY QURAN: THE BEST APPROACH FOR THE BEST OUTCOMES

#### Date :23.10.19

"THE HOLY QURAN: THE BEST APPROACH FOR THE BEST OUTCOMES" was organized by the Department of Arabic as a part of developing skills of students to survive in the society with the Morales explained in the Holy Qur'an. Dr. A. AbdusHaiNadwi Asst. Prof, School of Arabic& Islamic Studies, B. S. AbdurRahman Crescent University, satisfied everone's spiritual thirst and led them to get guidance for everything in life from the Holy Qur'an.