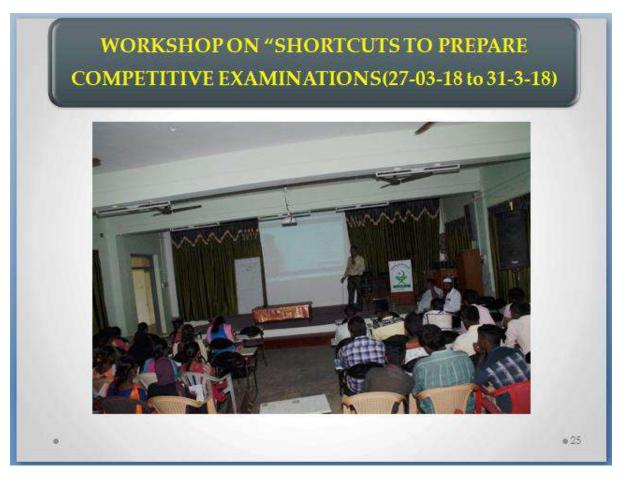

#### CIRCULAR

The Heads of the Departments are requested to permit the Final year students of the respective Departments to attend the" Shortcuts to prepare for competitive examinations" organised by the Career Guidance Cell of our college on 27.03.2018 to 31.03.2018 at the Seminar hall.

#### **Event 17: Five Day Workshop on Shortcuts to Prepare for Competitive Examinations**

**Date:** 27.03.2018-31.03.2018

The Career Guidance Cell Organized on Academy Coaching and Training Programme was held on 27.03.2018-31.03.2018. Special address was given by Mr.Laxminarayanan, , Trainer, Tirunelveli. Fifty three Students participations in this programme.