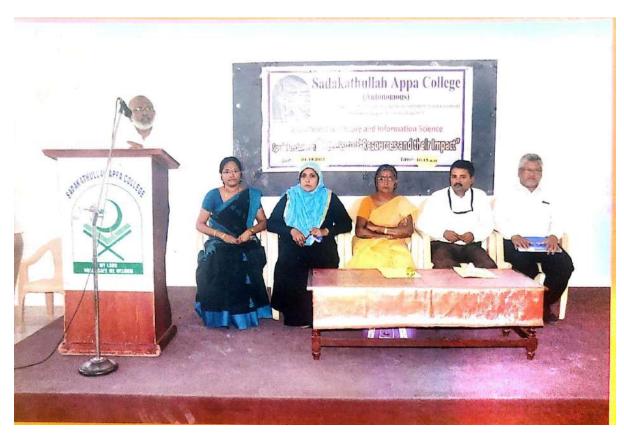

#### Tirunelveli

**Career Guidance Programme – Events (2016-2021)** 

#### **Event 17: Five Day Workshop on Shortcuts to Prepare for Competitive Examinations**

**Date:** 27.03.2018-31.03.2018

The Career Guidance Cell Organized on Academy Coaching and Training Programme was held on 27.03.2018-31.03.2018. Special address was given by Mr.Laxminarayanan, , Trainer, Tirunelveli. Fifty three Students participations in this programme.