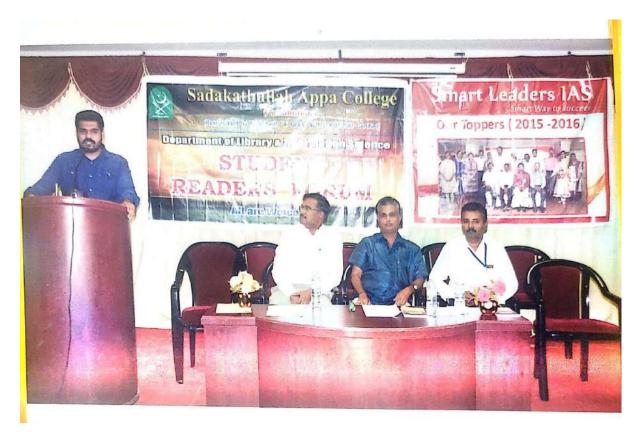

# Invitation - Career Awareness Programme

Sadakathullah Appa College (Autonomous)

March 24" Saturday- 2018

Inauguration function: 9.00 am -10.30 am

### 9.15 am - Qirath, Tamil Thai Vazhthu

Dr. VINOTH (USA), Pangu Ventures, Start-up Business Advisory Welcome Address

Dr. M.MOHAMED SATHIK, Principal, Sadakathullah Appa College Inaugural Address

Mr. SANDEEP NANDURI, I.A.S. District Collector, Tirunelveli

Mrs. PREETHI, (USA) Pongu Ventures

Free Registration for Jobseekers and Employers in www.vetan.in

Fair will be happening in 50+ Class Rooms in Sadakathullah Appa College, stalled by different Companies inside the College Venue: 10.00 am to 4.00 pm, Saturday, March 24th, 2018 Agenda for Career Guidance Awareness Speech in Indoor Stadium (10.30 am - 4 pm)