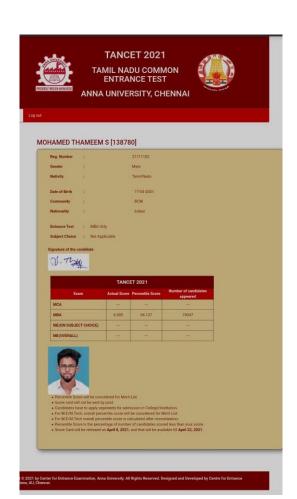

| Registration Number   | 21111085        |                               |
|-----------------------|-----------------|-------------------------------|
| Name of the Candidate | NI ZARUTHEEN PJ | 00                            |
| Date of Birth         | 26-12-1999      | and constant                  |
| Gender                | Male TRUM No.   |                               |
| Community             | BC SC           |                               |
| Nativity              | Tamil Nadu      | , after the                   |
| Nationality           | Indian          | Signature of the<br>candidate |

| PERCENTILE SCORE         |                   |                                |  |  |
|--------------------------|-------------------|--------------------------------|--|--|
| PROGRAMME                | IN FIGURES        | IN WORDS                       |  |  |
| M.B.A                    | 42,553            | FOUR TWO POINT FIVE FIVE THREE |  |  |
| S M.C.A.                 | 3 (44) 2          | - 3(44)2                       |  |  |
| M.E/M.Tech/M.Arch/M.Plan | 1.540 +100 100EU: | 9,30:31 (4000 -3000.4.5.)      |  |  |