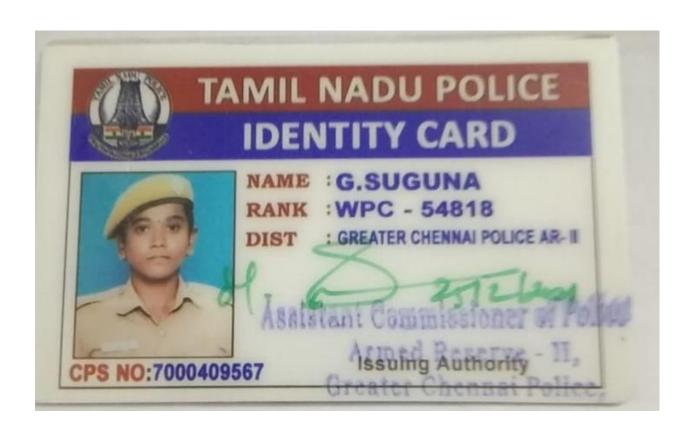

Testing Agency (NTA) by the institution/appointing authority. This electronic certificate can also be verified by scanning the ER Cube.

The validity of this electronic certificate is farever.

Date of issue 10.12.2020

Jularnohan

Note: NTA has issued the electronic certificate on the basis of information provided by the candidate in rescher professional forms. The appointing authority should write the careal electricity and the candidate while considering from the appointment, as the NTA will not be itself to any false information provided by the candidate while comparison for the result which can be verified from the recovery available in the website of NTA (uppret\_wta.nic.in). The candidate must fulfill the renormal eligibility conditions as laid down in the websiteates for USC-NET.





# TAMILNADU POLICE IDENTITY CARD



Name : KRISHNAVENI.U

Rank : WPC - 055

Dist./Unit: P.R.S. ANNA NAGAR, TRICHY-26

PRINCIPAL/ADDL.SUPDT.OF POLICE PRS.ANNANAGAR, TRICHY - 26

mylow

#### "பதிவஞ்சல் / ஒப்புதல் அட்டையுடன்"

#### அழைப்பானை (Call Letter)

grain, 2380/6/un.1/2020.

graft, 10.07.2020.

பொருள்-பணிகள் - தமிழ்நாடு சிரூலடப் பணியாளர் தேர்வாணையம் மூலம் இரண்டாம் திரைவ் காவவர் பக்விக்க நபர்கள் தேர்வு நெல்பப்பட்டது - இரண்டாம் திரைவ் காவவர் பதவிக்கு பணி தயமைம் நெல்வது - கழைப்பாணை கூறுப்புதல் -திருடர்பர்க.

பார்வை- காவல்துறை இயக்குநர் / சிறைத்துறை துவைவர் குறிப்பானுண என்.32134/இடமன்யு3/19, நான்.03.07.2020.

\*\*\*\*

தமிழ்நாடு சிகுடைப் பணியாளர் தேர்வானையக் குழுவாவ் 2019 ஆம் ஆண்டில் உரிய தேர்வுகள் நடத்தி தேரடி நியலாம் மூலம் இரண்டாம் நீனுலக் காவவர் பணிக்கு தேர்வு நிகப்பப்பட்டு பார்மையி