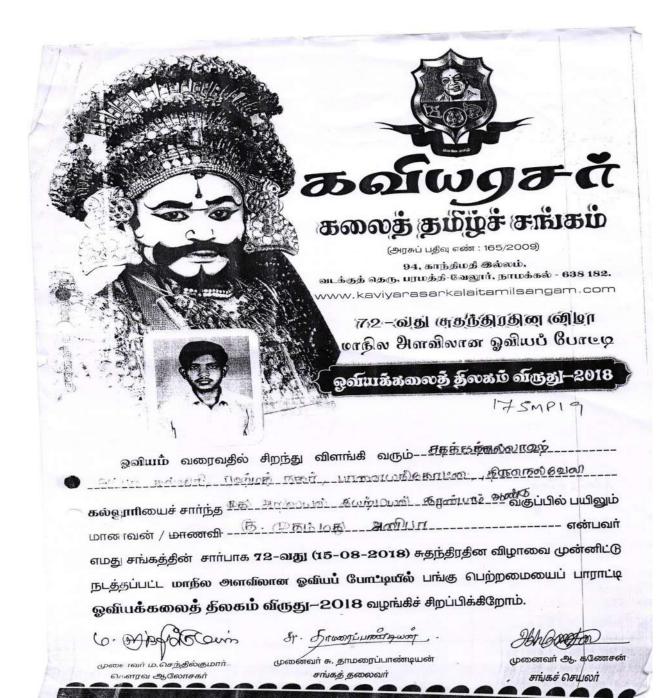

## பாராட்டுச் சான்றித

திருநெல்வேலி மாவட்டம் பாளையங்கோட்டையில் 06–02–2019–ல் நடந்த இலக்கிய விழாக் கவிதைப் போட்டியில் கலந்து கொண்டு சிறப்பித்த

செல்வன் / செல்வி கி. முகம்மது அனியா, சூகக்குள்ளால் அப்பா கன்வூர் முதலியம் அவர்களைப் பாராட்டி இச்சான்றிதழ் வழங்கப்படுகிறது.