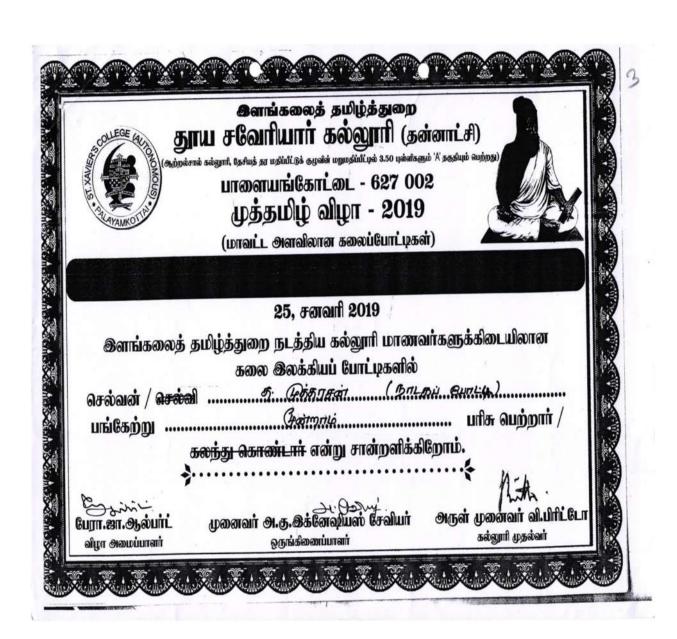

# தமிழ்த்துறை

தூய சவேரியார் கல்லூரி குன்னாட்கி

(ஆற்றல்சால் கல்லூரி – பல்கலைக்கழக மானியக்குமு – தேசியத் தர மறுமதிப்பீட்டில் 'A' தகுதியுடன் CGPA 3.50) (நட்சத்திரத் தகுதிக் கல்லூரி–DBT) பானையங்கோட்டை

### **சான்றிதழ்** 10, <sup>இனவரி</sup> 2019

J. 1999

<del>(3)</del>

165ND+2

முனைவர் சூருவி சேசுராங் ஒருங்கணைப்பாளர்

முனைவர் இ**ரா.பிரான்சிஸ் சேவியர்** தமிழ்த்துறைத் தலைவர்

அருட்திரு. முனைவர், **வி.பிரிட்டோ** சே.ச. முதல்வர்