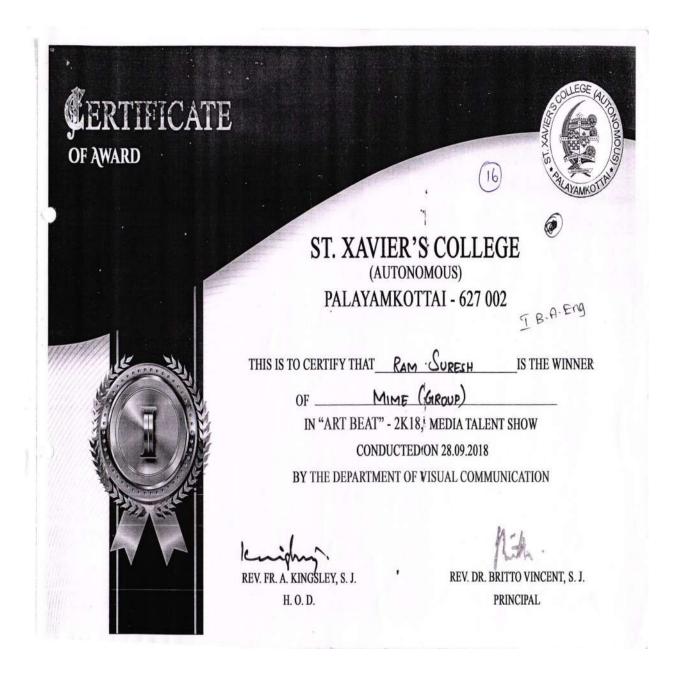

12E | 2018 - 2019 | III Prize | Team | District | Mime | Karthick Raja

14D 2018-2019 III Prize Team District Singing Revathi

| 15 | 2018 - 2019 | III Prize | Individual | district | Instrumentals | P.Immanuel |
|----|-------------|-----------|------------|----------|---------------|------------|
|    |             |           |            |          |               |            |