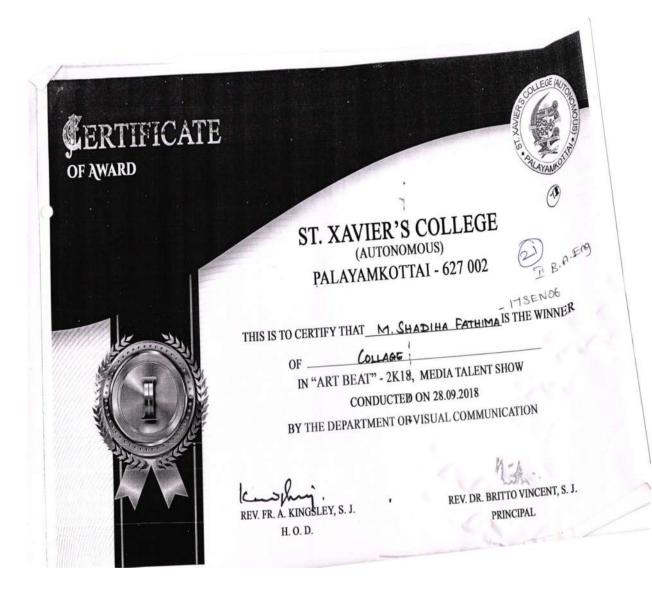

# Sadakathullah Appa College

An Autonomous Institution Re-Accredited with 'A' Grade by NAAC
\*ISO 9001: 2008 Certified \*

42B 2018 - 2019 II Prize Team District Art from waste Shadiha Fathima

Principal
PRINCIPAL
CADAKATHULLAH APPA COLLEGE
Ranmath Nagar, TIRUNELVELI - 627 J.