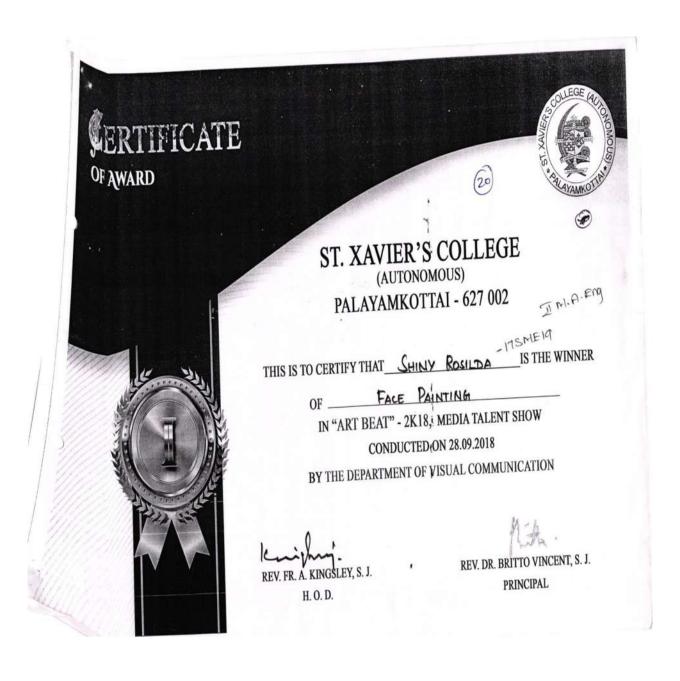

## Certificate of Merit

Proprietor

Annai Bharat Gas Service

Principal

Annammal College

Co-ordinator
Annammal College

| 10 | 2018 - 2019 | I Prize | Individual | District | Face painting | Shiny Rosilda |
|----|-------------|---------|------------|----------|---------------|---------------|
|    |             |         |            |          |               |               |