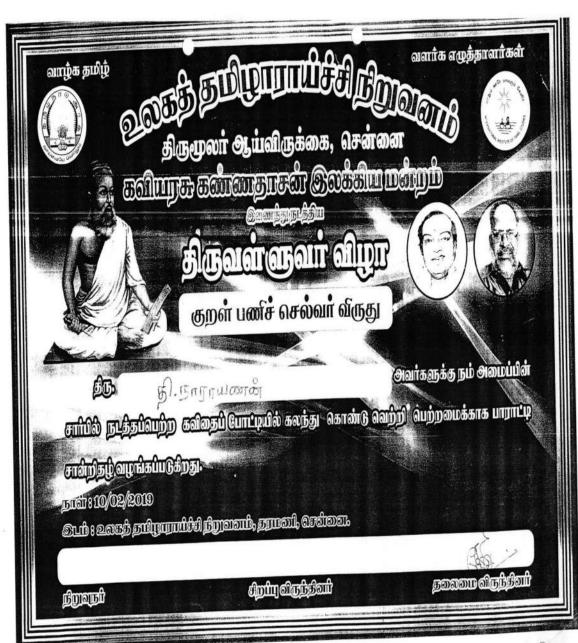

## பாராட்டுச் சான்றித

திருநெல்வேலி மாவட்டம் பாளையங்கோட்டையில் 06–02–2019–ல் நடந்த இலக்கிய விழாக் கவிதைப் போட்டியில் கலந்து கொண்டு சிறப்பித்த

செல்வன் / செல்வி கி. முகம்மது அனியா, சூகக்குள்ளால் அப்பா கன்வூர் முதலியம் அவர்களைப் பாராட்டி இச்சான்றிதழ் வழங்கப்படுகிறது.