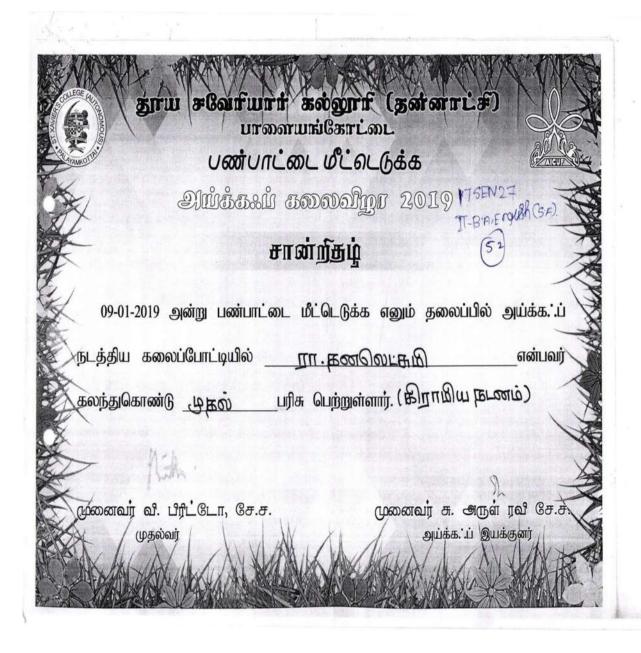

தமிழியல் துறை

| 23A | 2018 - 2019 | I prize | team | District | Folk Dance | C.Iswarya |
|-----|-------------|---------|------|----------|------------|-----------|
|-----|-------------|---------|------|----------|------------|-----------|