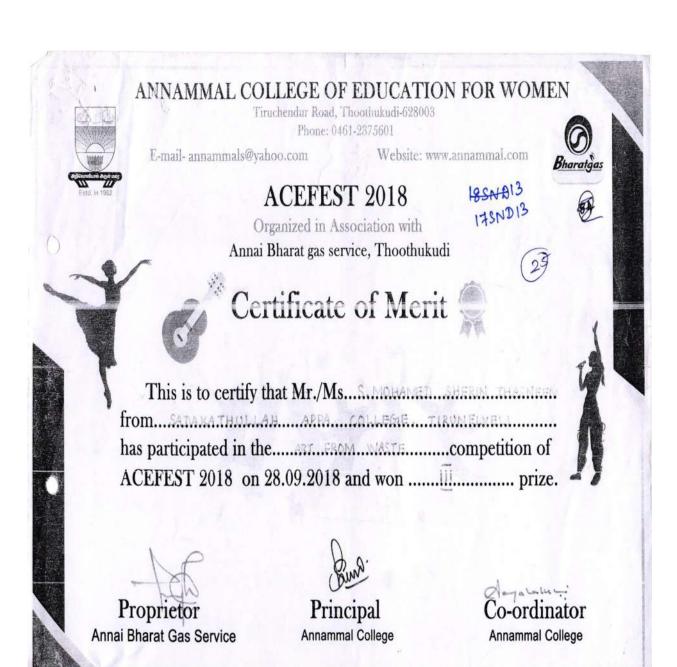

# ANNAMMAL COLLEGE OF EDUCATION FOR WOMEN

Tiruchendur Road, Thoothukudi-628003 Phone: 0461-2375601

E-mail- annammals@yahoo.com

Website: www.annammal.com

### ACEFEST 2018

165ND42

Organized in Association with Annai Bharat gas service, Thoothukudi

# Certificate of Merit

from SADAKATHULLAH APPA COLLEGE TIRUMELVELL has participated in the....TAMIL....ELOCUTION.....competition of ACEFEST 2018 on 28.09.2018 and won ...... prize.

Proprietor Annai Bharat Gas Service

Principal Annammal College Co-ordinator Annammal College

2018 - 2019 **III Prize 8**A Team District Art from waste M.S.Ghavvaa Taisri