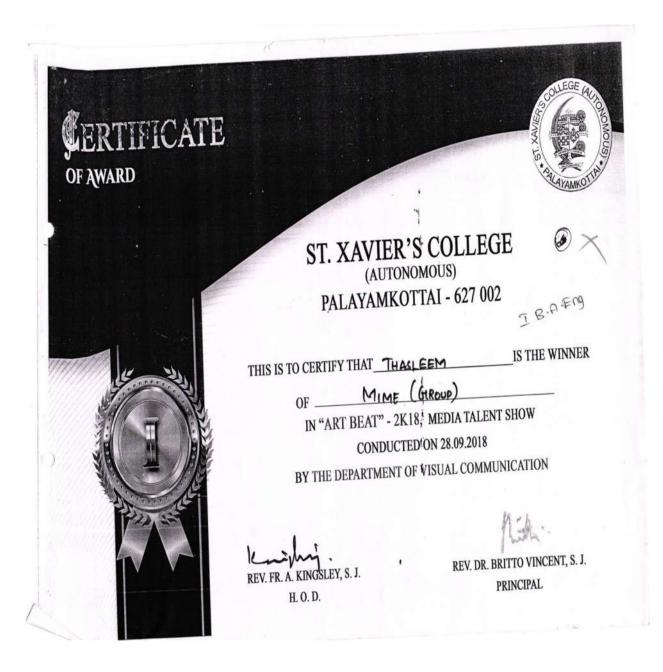

1,1

5 2018 - 2019 III Prize Individual District Elocution B.Mohamed Samsudeen

6 2018 - 2019 | I Prize | Individual | District | Mime | D.Ashok Mohan