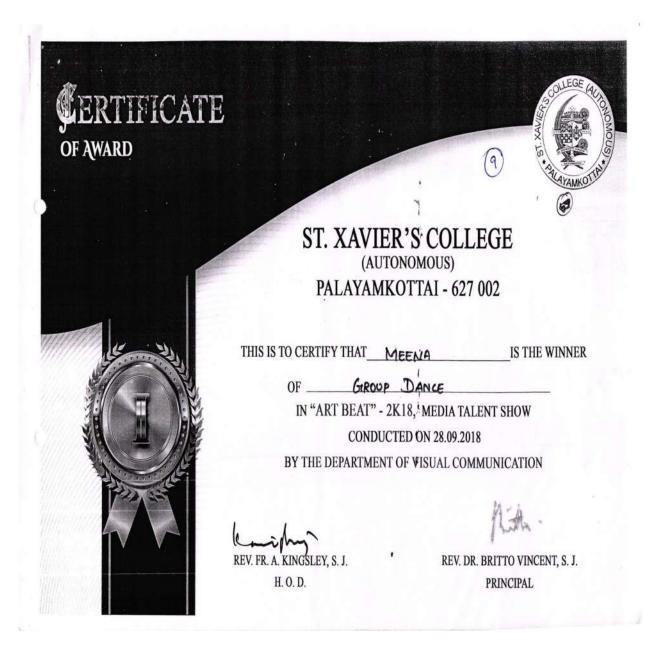

| 16A | 2018 - 2019 | III Prize | Team | District | Group dance | Meena |
|-----|-------------|-----------|------|----------|-------------|-------|
|     |             |           |      |          |             |       |