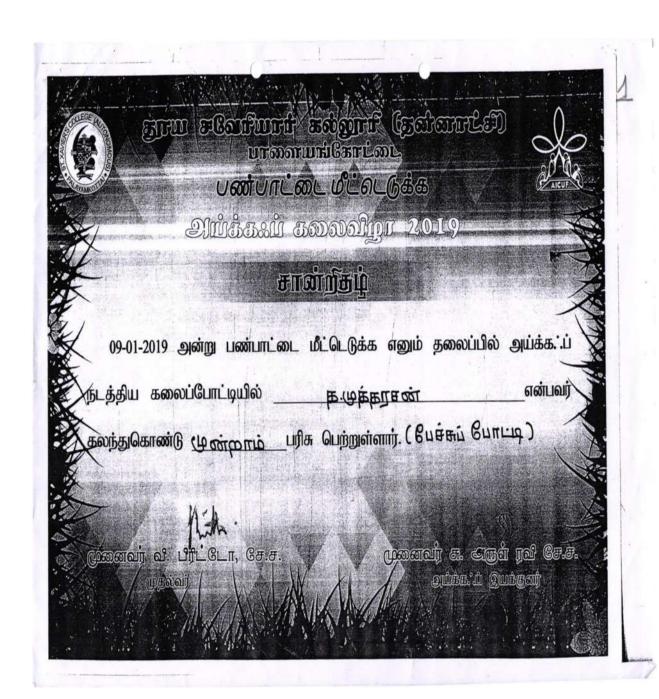

தாய சனேர்யார் கல்லூர் (தன்னாட்ச்)
பாளையங்கோட்டை
பண்பாட்டை மீட்டெடுக்க
உரியீக்கூல் கலைவிறா 2019
சான்றிதழ்
நடத்திய கலைப்போட்டியில் \_\_\_\_\_\_ என்பவர்
கலந்துகொண்டு டிதல் \_\_\_\_\_ பரிசு பெற்றுள்ளார். (கிராமிய நடனம்)
மனைவர் வி. பிரீட்டோ, சே.ச.
முதல்வர் அயக்கடம் இயக்கள்