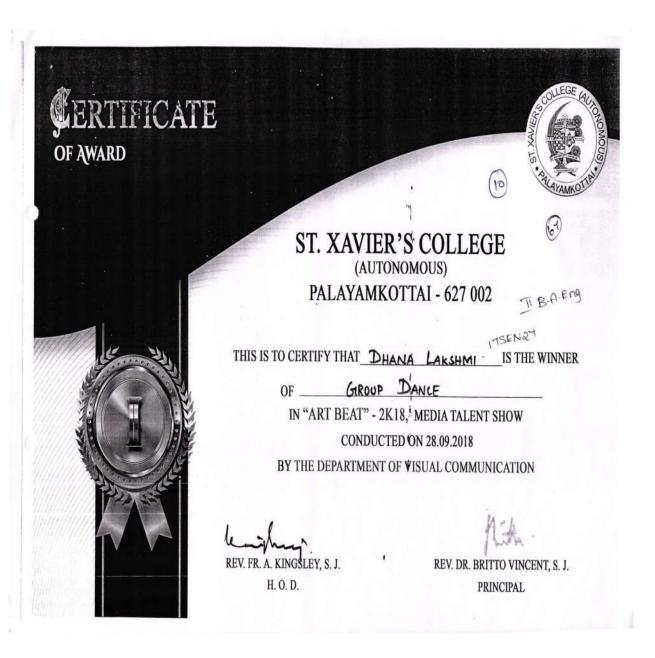

16C 2018-2019 III Prize Team District Group dance Jessi

18 | 2018 - 2019 | II Prize | Individual | District | Elocution | B.Mohamed Samsudeen