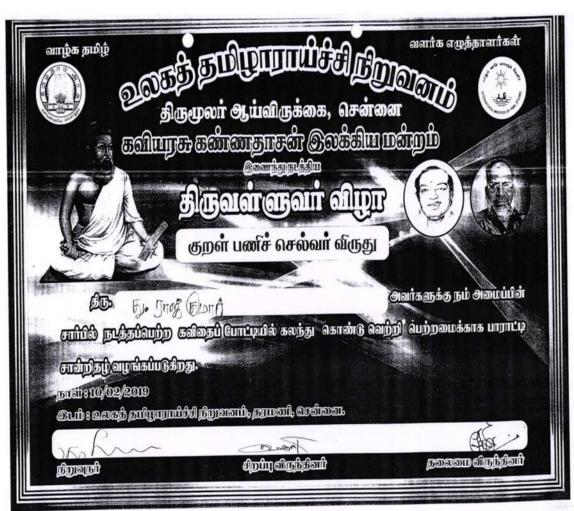

30 | 2018 - 2019 | Award | Individual | State | Poet Writing | J.Mohamed Azarudeen

| 32 | 2018 - 2019 | II Prize | Individual | District | Essay writing | K.Manimala |
|----|-------------|----------|------------|----------|---------------|------------|
|----|-------------|----------|------------|----------|---------------|------------|