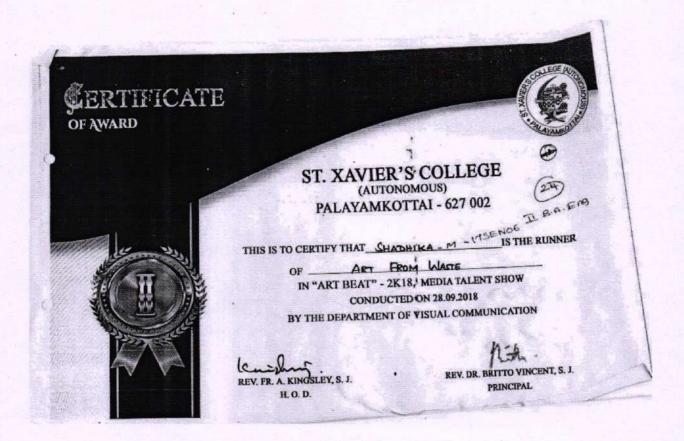

Principal Annammal College Co-ordinator Annammal College

2018 - 2019 **III Prize 8**A Team District Art from waste M.S.Ghavvaa Taisri

# Sadakathullah Appa College

An Autonomous Institution Re-Accredited with 'A' Grade by NAAC
\*ISO 9001: 2008 Certified \*

42B 2018 - 2019 II Prize Team District Art from waste Shadiha Fathima

Principal
PRINCIPAL
CADAKATHULLAH APPA COLLEGE
Ranmath Nagar, TIRUNELVELI - 627 J.