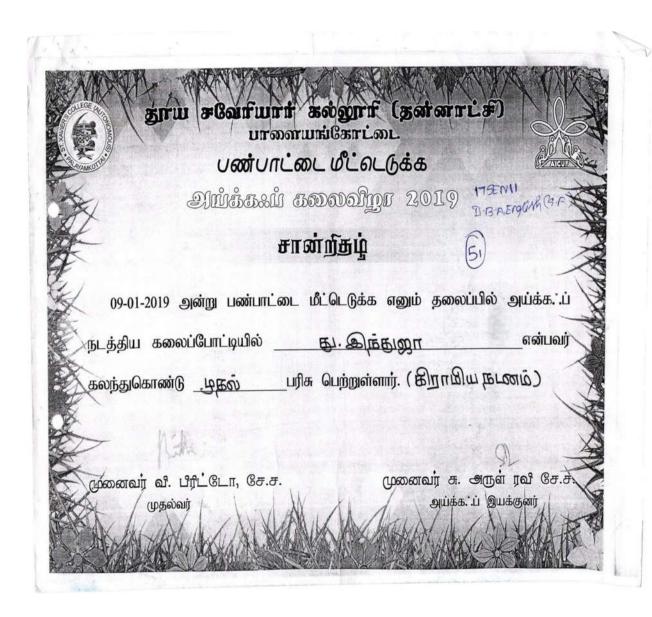

ITSMA12

23B 2018 - 2019 | I prize | team | District | Folk Dance | T.Induja

23C | 2018 - 2019 | I prize | team | District | Folk Dance | R,Dhanalakshmi

| 23D   2018 - 2019   I prize   team   District   Folk Dance   P.Santha Kumar |
|-----------------------------------------------------------------------------|
|-----------------------------------------------------------------------------|