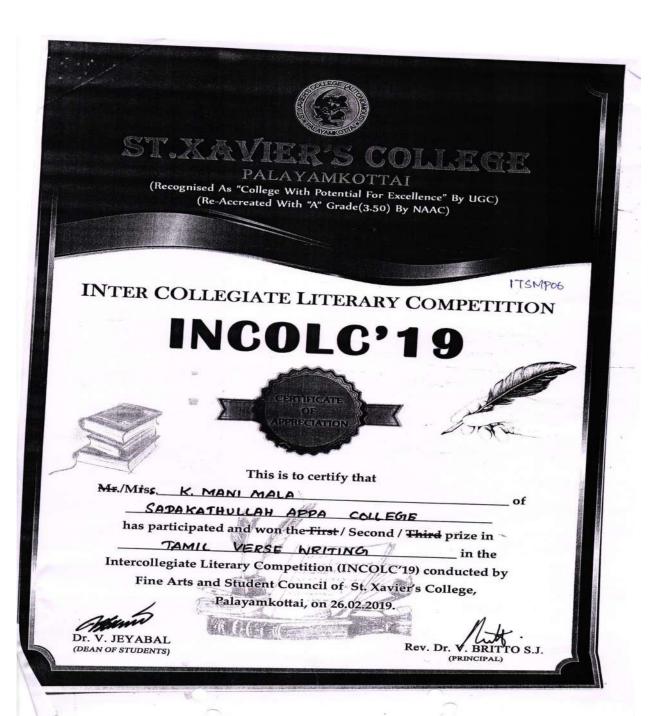

| 26 | 2018 - 2019 | II Prize | Individual | State | Kavithai | K.Manimala |
|----|-------------|----------|------------|-------|----------|------------|
|----|-------------|----------|------------|-------|----------|------------|