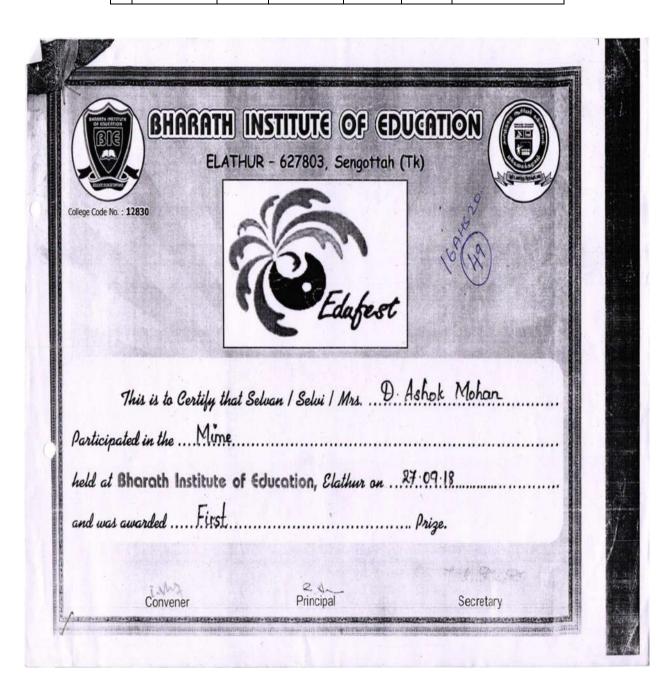

1,1

5 2018 - 2019 III Prize Individual District Elocution B.Mohamed Samsudeen

6 2018 - 2019 | I Prize | Individual | District | Mime | D.Ashok Mohan