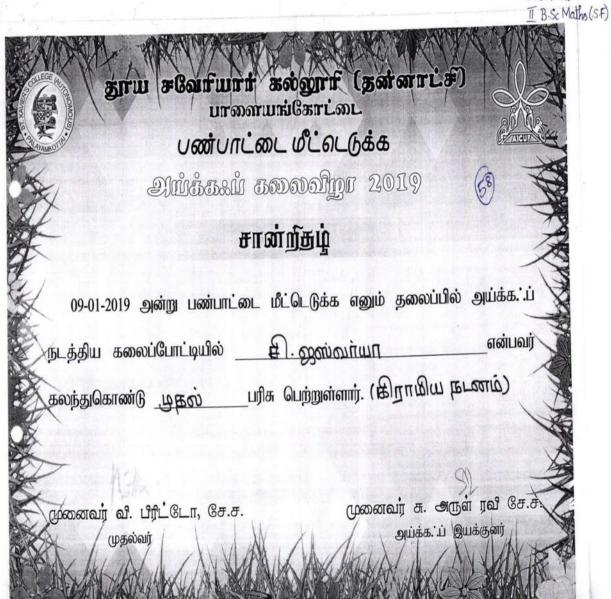

ITSMA12

23B 2018 - 2019 | I prize | team | District | Folk Dance | T.Induja

23C | 2018 - 2019 | I prize | team | District | Folk Dance | R,Dhanalakshmi

| 23D   2018 - 2019   I prize   team   District   Folk Dance   P.Santha Kumar |
|-----------------------------------------------------------------------------|
|-----------------------------------------------------------------------------|