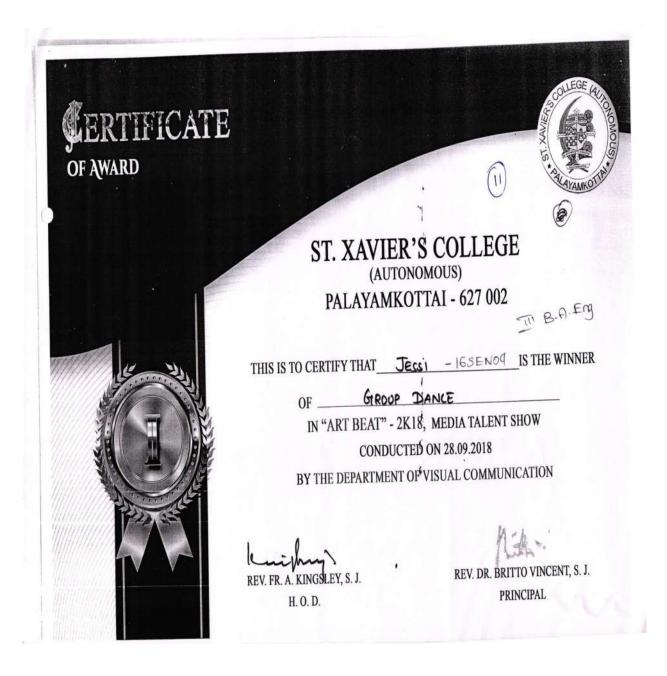

16C 2018-2019 III Prize Team District Group dance Jessi

18 | 2018 - 2019 | II Prize | Individual | District | Elocution | B.Mohamed Samsudeen