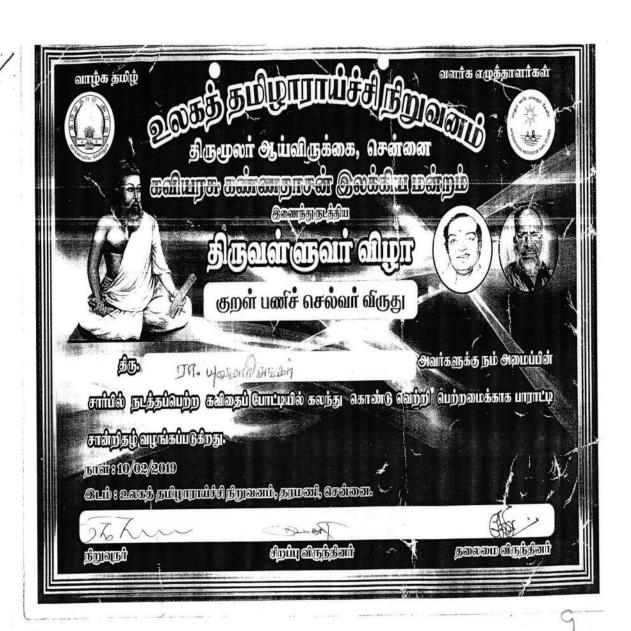

## பாராட்டுச் சான்றித

திருநெல்வேலி மாவட்டம் பாளையங்கோட்டையில் 06–02–2019–ல் நடந்த இலக்கிய விழாக் கவிதைப் போட்டியில் கலந்து கொண்டு சிறப்பித்த

செல்வன் / செல்வி கி. முகம்மது அனியா, சூகக்குள்ளால் அப்பா கன்வூர் முதலியம் அவர்களைப் பாராட்டி இச்சான்றிதழ் வழங்கப்படுகிறது.