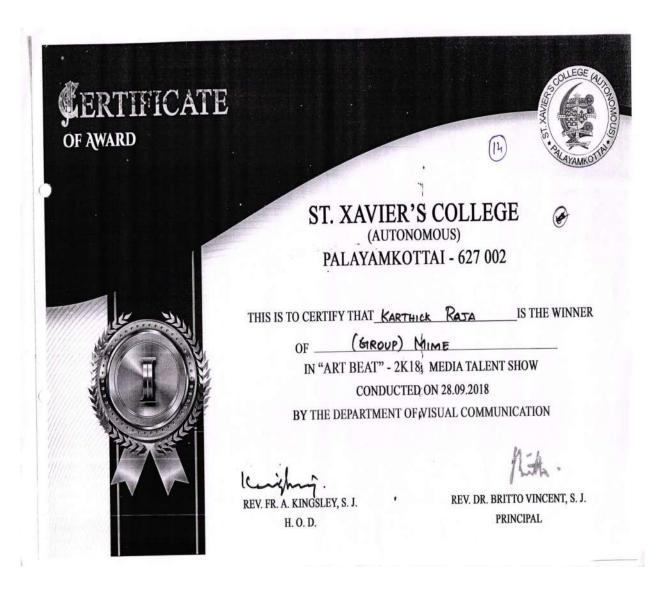

12E | 2018 - 2019 | III Prize | Team | District | Mime | Karthick Raja

14D 2018-2019 III Prize Team District Singing Revathi

| 15 | 2018 - 2019 | III Prize | Individual | district | Instrumentals | P.Immanuel |
|----|-------------|-----------|------------|----------|---------------|------------|
|    |             |           |            |          |               |            |