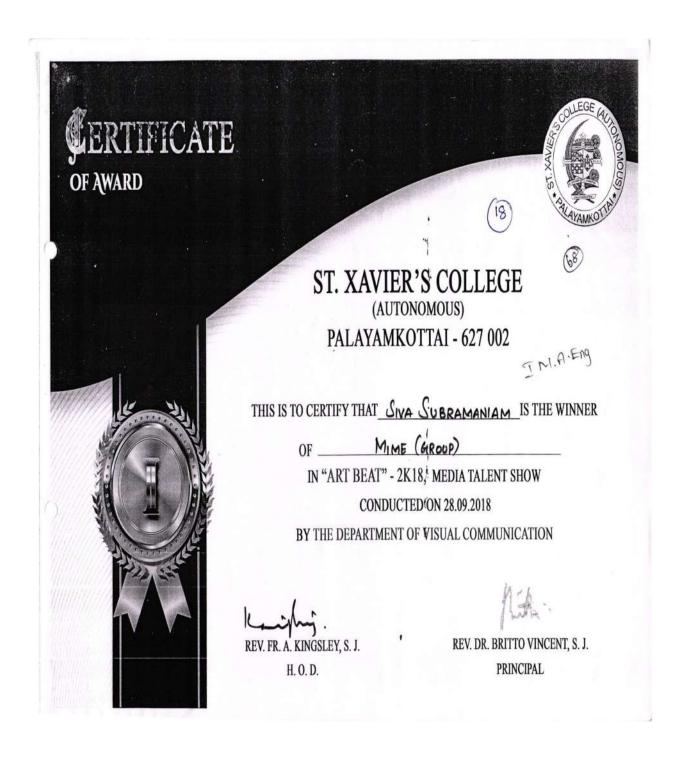

| 12A | 2018 - 2019 | III Prize | Team | District | Mime | Siva Subramaniam |
|-----|-------------|-----------|------|----------|------|------------------|
|     | l           | 1         |      |          | l    |                  |