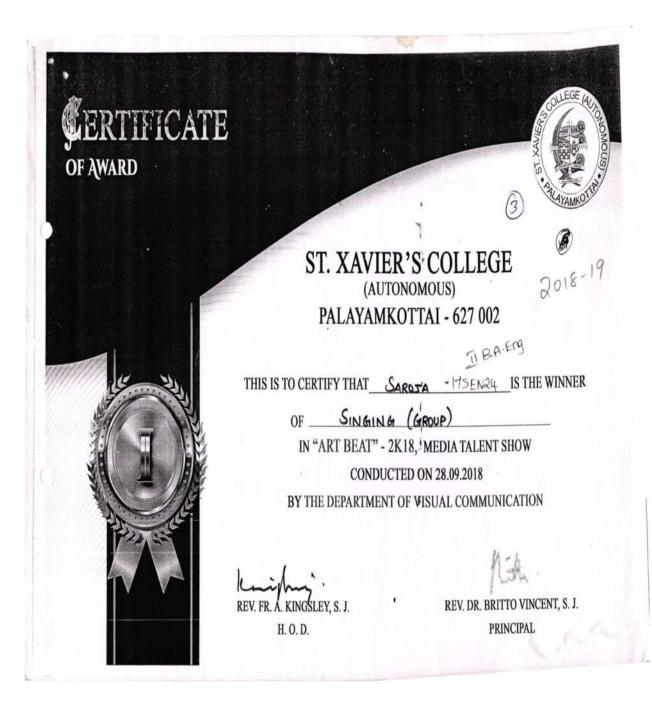

16C 2018-2019 III Prize Team District Group dance Jessi

18 | 2018 - 2019 | II Prize | Individual | District | Elocution | B.Mohamed Samsudeen