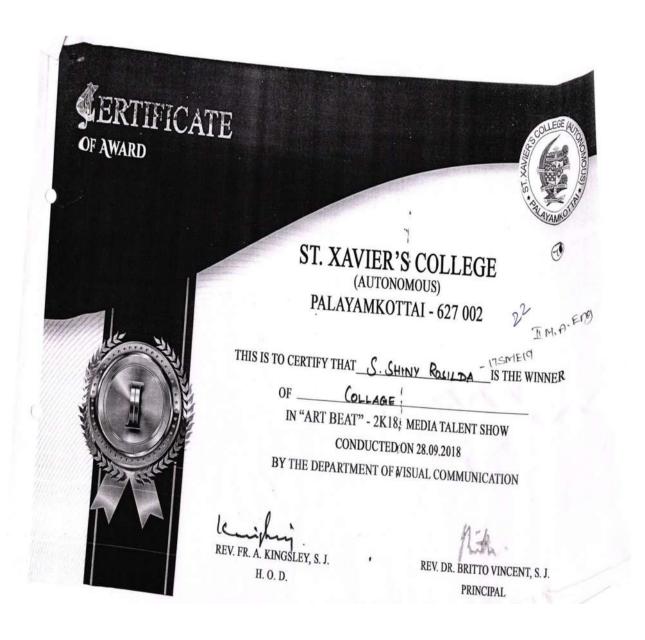

## Certificate of Merit

Proprietor

Annai Bharat Gas Service

Principal

Annammal College

Co-ordinator
Annammal College

| 10 | 2018 - 2019 | I Prize | Individual | District | Face painting | Shiny Rosilda |
|----|-------------|---------|------------|----------|---------------|---------------|
|    |             |         |            |          |               |               |