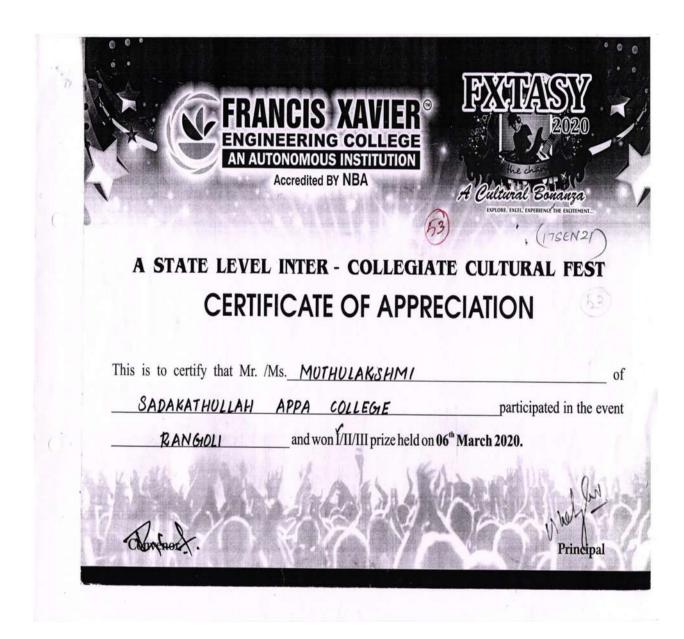

| 38 | 2019 - 2020 | I Prize | Team | Inter Collegiate | Rangoli | Muthu Lakshmi |
|----|-------------|---------|------|------------------|---------|---------------|
|----|-------------|---------|------|------------------|---------|---------------|