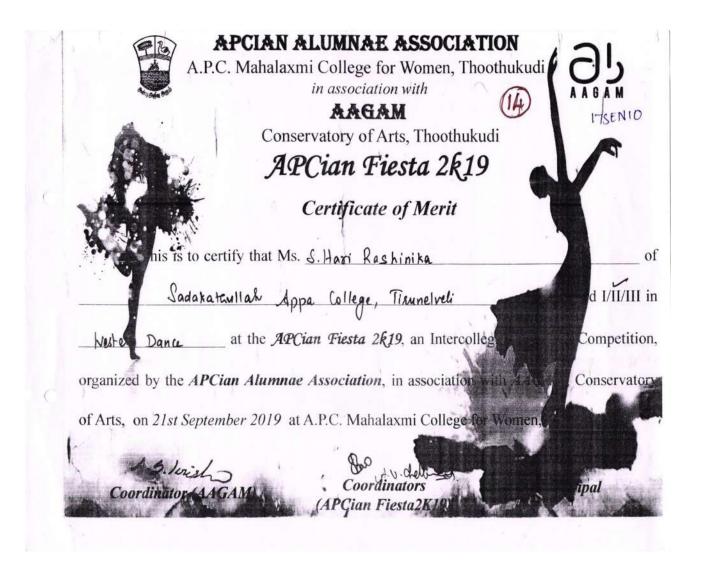

| 15 D | 2019 - 2020 | II Prize | Team | Inter Collegiate | Western Dance | S.Hari Rasnika |
|------|-------------|----------|------|------------------|---------------|----------------|
|------|-------------|----------|------|------------------|---------------|----------------|