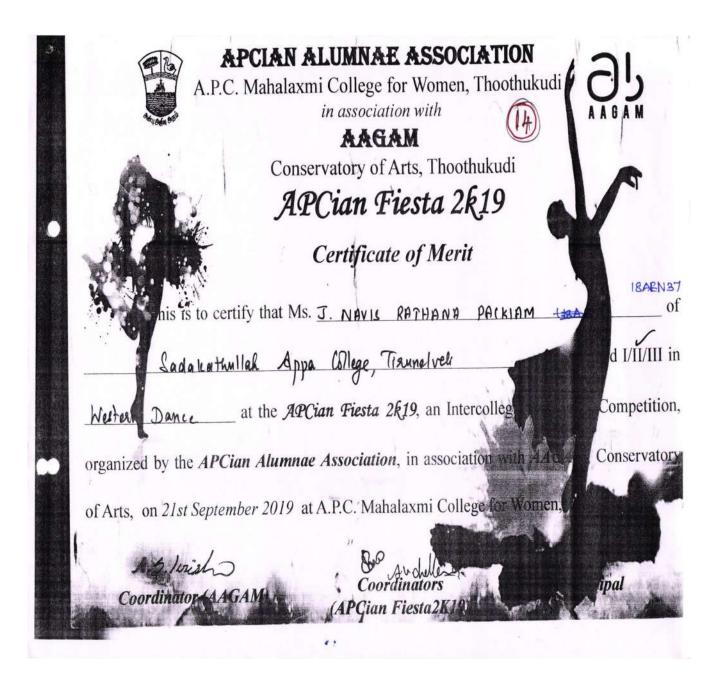

| 15 B | 2019 - 2020 | II Prize | Team | Inter Collegiate | Western Dance | J.Navis Rathana Packiam |
|------|-------------|----------|------|------------------|---------------|-------------------------|
|      |             |          |      |                  |               |                         |