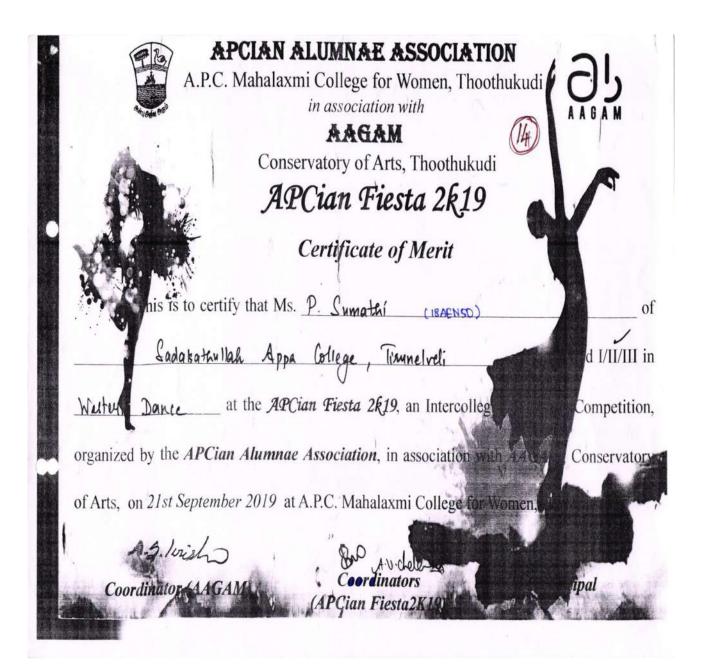

| 15A 2 | 2019 - 2020 | II Prize | Team | Inter Collegiate | Western Dance | P.Sumathi |
|-------|-------------|----------|------|------------------|---------------|-----------|
|-------|-------------|----------|------|------------------|---------------|-----------|