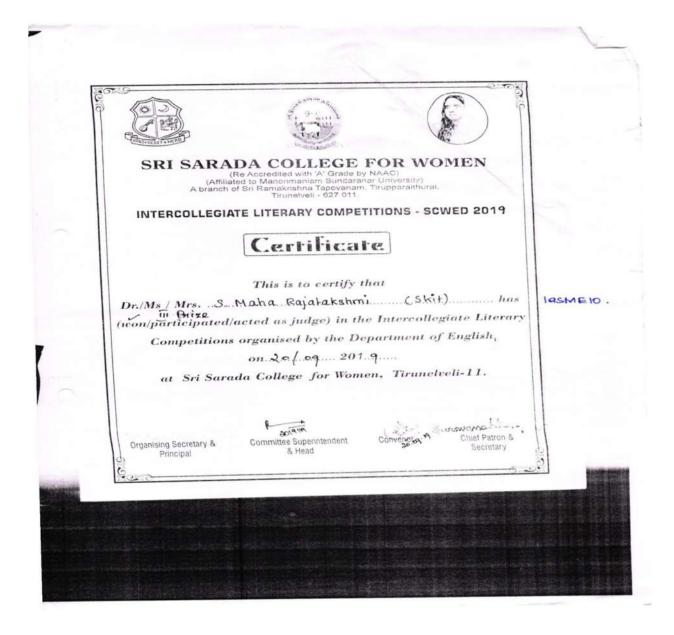

#### 2E 2019 - 2020 III Prize Team Inter Collegiate Skit S.Maha Rajalakshmi

| 2F | 2019 - | III   | Team | Inter      | Skit | S.Risana  |
|----|--------|-------|------|------------|------|-----------|
|    | 2020   | Prize | ream | Collegiate | SKIL | 3.Risdiid |