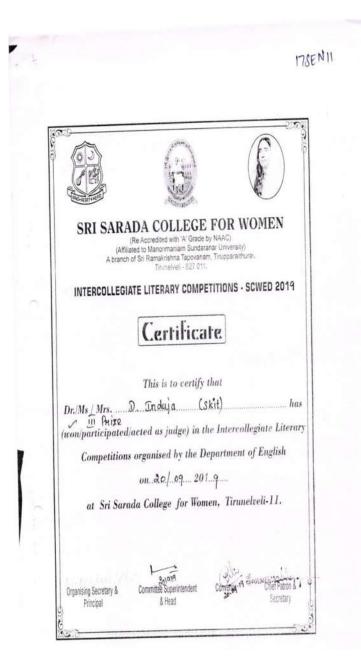

| 2A | 2019 - 2020 | III Prize | Team | Inter Collegiate | Skit | D.Induja |  |
|----|-------------|-----------|------|------------------|------|----------|--|
|----|-------------|-----------|------|------------------|------|----------|--|

| 2B | 2019 - 2020 | III Prize | Team | Inter Collegiate | Skit | S.A.Revathi |  |
|----|-------------|-----------|------|------------------|------|-------------|--|
|----|-------------|-----------|------|------------------|------|-------------|--|