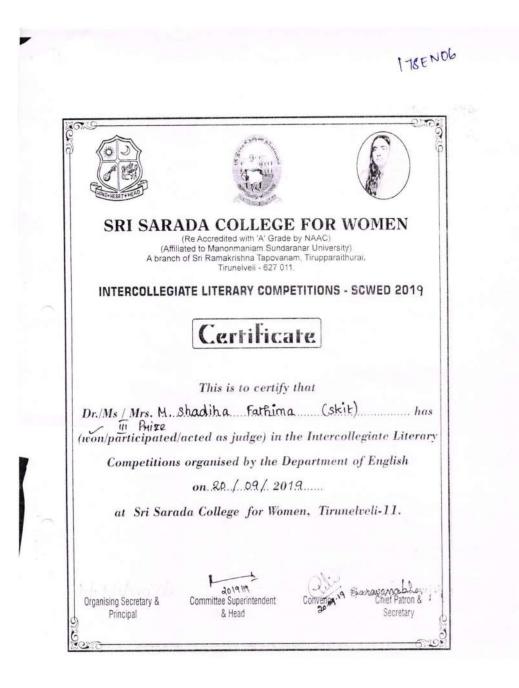

S.Peer Rifaya |  |
|---|-------------|---------|------------|------------------|---------------|---------------|--|
|---|-------------|---------|------------|------------------|---------------|---------------|--|



| 2A | 2019 - 2020 | III Prize | Team | Inter Collegiate | Skit | D.Induja |  |
|----|-------------|-----------|------|------------------|------|----------|--|
|----|-------------|-----------|------|------------------|------|----------|--|



| 2B | 2019 - 2020 | III Prize | Team | Inter Collegiate | Skit | S.A.Revathi |  |
|----|-------------|-----------|------|------------------|------|-------------|--|
|----|-------------|-----------|------|------------------|------|-------------|--|

## 17SEN24



#### 2C 2019 - 2020 III Prize Team Inter Collegiate Skit M.Shadika Fathima



## 2D 2019 - 2020 III Prize Team Inter Collegiate Skit S.Saroja Nagalakshmi

|      |                                          |                                                                                                                           |                                             | ITSE                        | N20 |
|------|------------------------------------------|---------------------------------------------------------------------------------------------------------------------------|---------------------------------------------|-----------------------------|-----|
| Maio |                                          |                                                                                                                           |