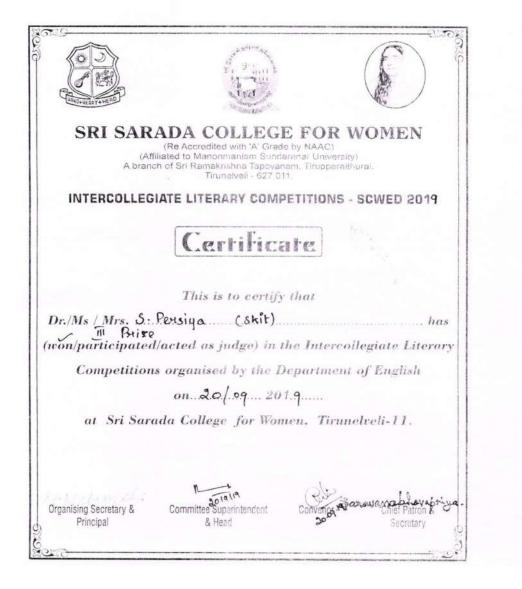

| 2H | 2019 - |       | Team | Inter      | Skit | Sangeetha |
|----|--------|-------|------|------------|------|-----------|
|    | 2020   | Prize | Team | Collegiate | SKIL | Sangeetha |

| 21 | 2019 - 2020 | III Prize | Team | Inter Collegiate | Skit | S.Persiya |
|----|-------------|-----------|------|------------------|------|-----------|
|----|-------------|-----------|------|------------------|------|-----------|