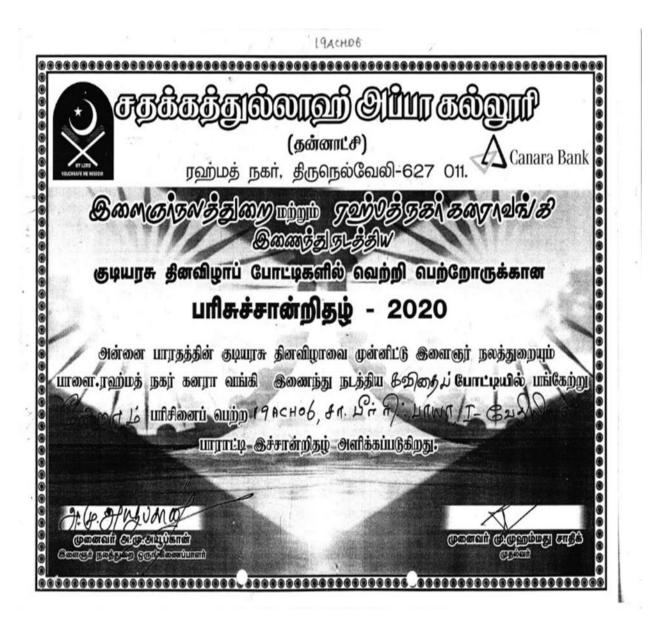

19 AMA 18 சதக்கத்துல்லாஹ் அப்பா கல்லூரி (தன்னாட்சி) ரஹ்மத் நகர், திருநெல்வேலி - 627 011 தேசியத் தரமதிப்பேடுக் கல்விக்கழுவால் A மறுமதிப்றே அளிக்கப்பட்டது எங்கேசத் தரச்சான்றிதழ் ISO : 9001 : 2015 பெற்றது தமிழ்த்துறை பாராட்டுச் சான்றிதழ் உலகத் தாய்மொழி நாள் போட்டிகள்–2020 உலகத் தாய்மொழி நாளை முன்னிட்டுக் கல்லூரித் தமிழ்த்துறையும் மாணவர் பேரவையும் இணைந்து நடத்திய கூட்டுரை/கவிதைப் போட்டியில் முதல்பரிசு | இரண்டாம் பரிசு | மூன்றாம்–பரிசு | சிறப்புப் பரிசு பெற்ற unanavairlunana» U. Ağysondagis 28800 (p 5 ovo whom G 5 our 5 2n was அவர்களைப் பாராட்டி இச்சான்றிதழ் வழங்கப்படுகிறது. F. OBn 8500 மு.முகம்மது சாதிக் முனைவர் ச.மகாதேவன் ഗ്രഞ്ഞഖർ முதல்வர் தமிழ்த்துறைத் தலைவர் 21.02.2020