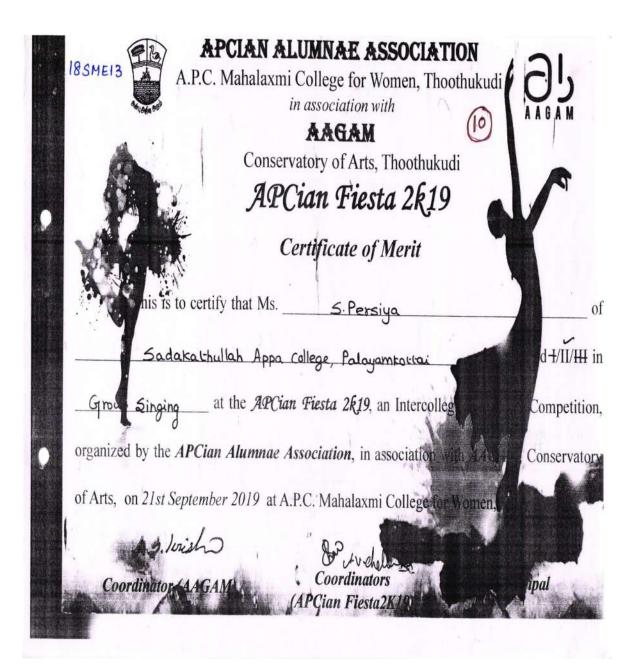

| 11 C | 2019-20 | II Prize | Team | Inter Collegiate | Group Singing | S.Persiya |
|------|---------|----------|------|------------------|---------------|-----------|
|      |         |          |      |                  |               |           |