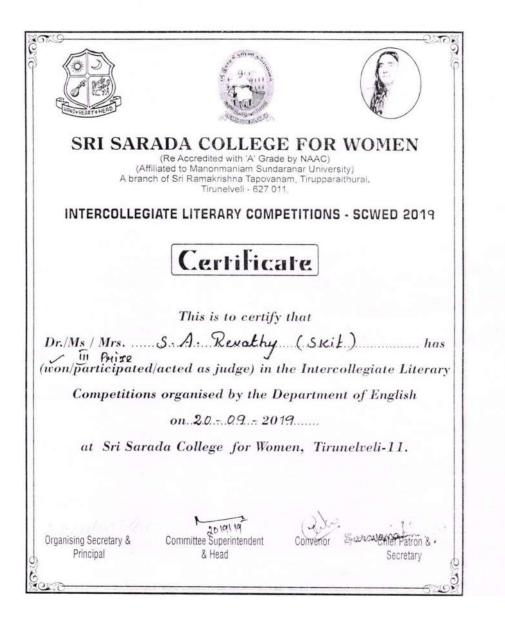

| 2B | 2019 - 2020 | III Prize | Team | Inter Collegiate | Skit | S.A.Revathi |  |
|----|-------------|-----------|------|------------------|------|-------------|--|
|----|-------------|-----------|------|------------------|------|-------------|--|

| 9A | 2019 - 2020 | III Prize | Team | Inter Collegiate | Villupattu | S.A.Revathy |
|----|-------------|-----------|------|------------------|------------|-------------|
|----|-------------|-----------|------|------------------|------------|-------------|