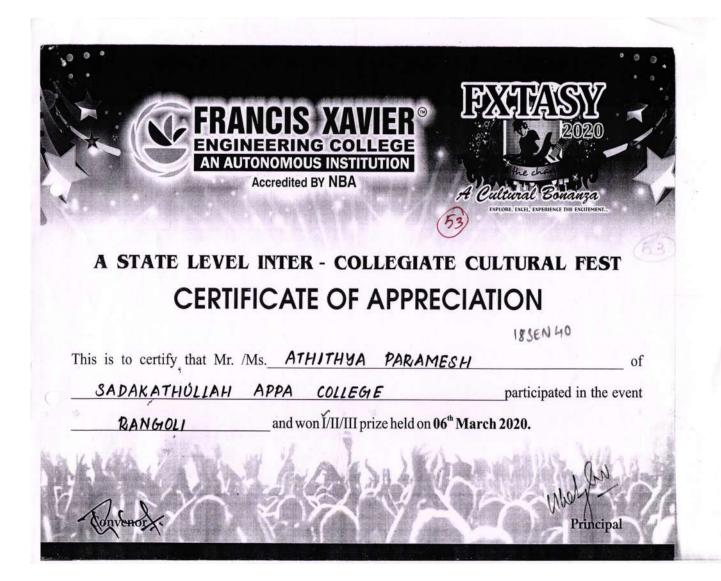

| 23 | 2019 - 2020 | ll Prize | Individual | Inter collegiate | Painting | N.P.Athithya Paramesh |
|----|-------------|----------|------------|------------------|----------|-----------------------|
|----|-------------|----------|------------|------------------|----------|-----------------------|

| 28 | 2019 - 2020   Prize | Individual | Inter collegiate | Painting | N.P.Athithya Paramesh |
|----|---------------------|------------|------------------|----------|-----------------------|
|----|---------------------|------------|------------------|----------|-----------------------|