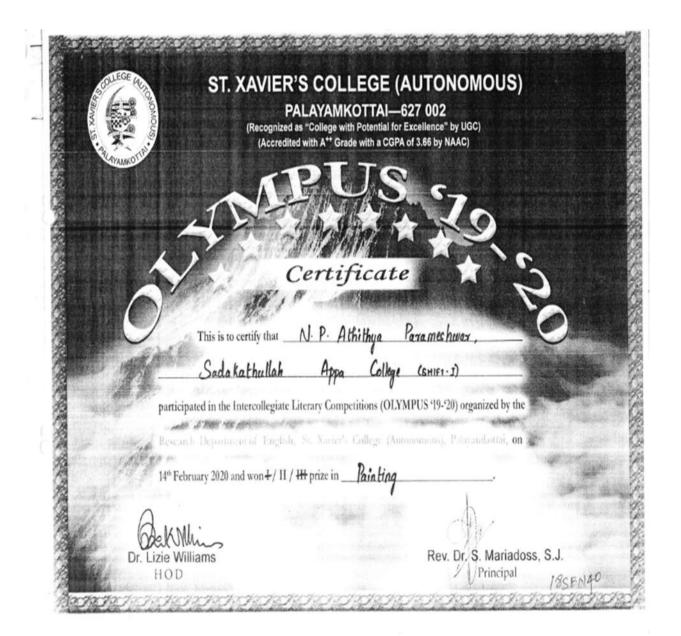

| 23 | 2019 - 2020 | ll Prize | Individual | Inter collegiate | Painting | N.P.Athithya Paramesh |
|----|-------------|----------|------------|------------------|----------|-----------------------|
|----|-------------|----------|------------|------------------|----------|-----------------------|

| 28 | 2019 - 2020   Prize | Individual | Inter collegiate | Painting | N.P.Athithya Paramesh |
|----|---------------------|------------|------------------|----------|-----------------------|
|----|---------------------|------------|------------------|----------|-----------------------|