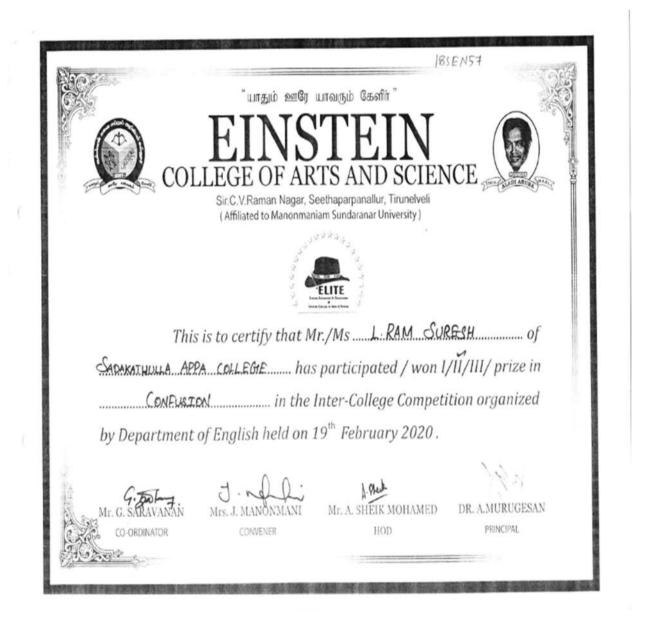

| 25<br>A | 2019 - 2020 | II Prize | Team | Inter collegiate | Confusion | L.Ram Suresh |
|---------|-------------|----------|------|------------------|-----------|--------------|
|---------|-------------|----------|------|------------------|-----------|--------------|