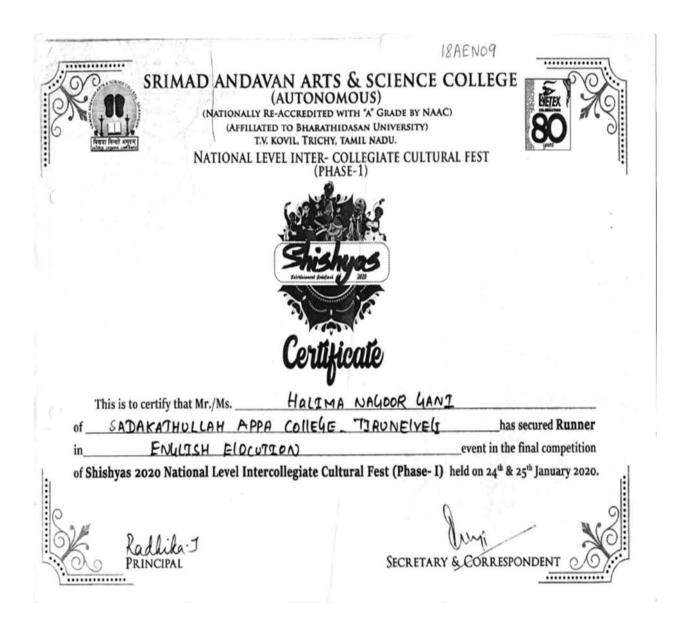

| 19 2019 - 2020 Runner Individual National Level English Elocution M.Halima Nagoor |
|-----------------------------------------------------------------------------------|
|-----------------------------------------------------------------------------------|