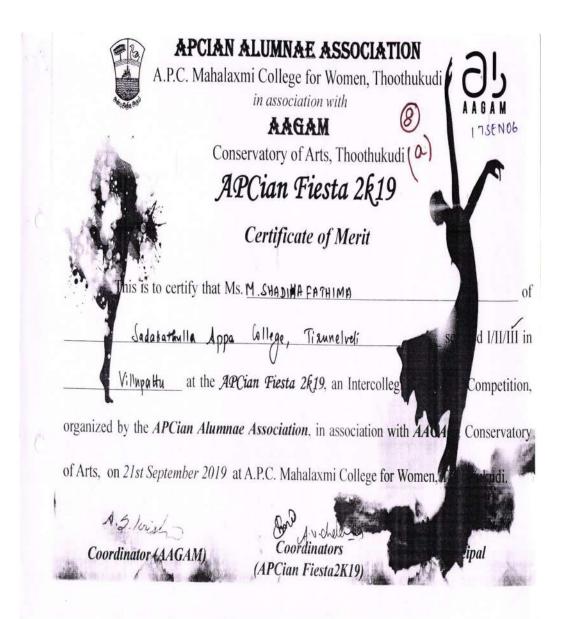

| 9B | 201920 | III Prize | Team | Inter Collegiate | Villupattu | M.Shadiha Fathima |
|----|--------|-----------|------|------------------|------------|-------------------|
|----|--------|-----------|------|------------------|------------|-------------------|