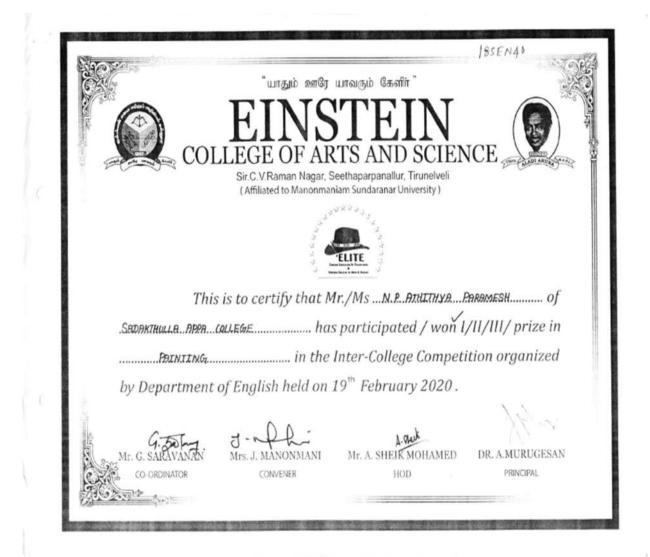

| 23 | 2019 - 2020 | ll Prize | Individual | Inter collegiate | Painting | N.P.Athithya Paramesh |
|----|-------------|----------|------------|------------------|----------|-----------------------|
|----|-------------|----------|------------|------------------|----------|-----------------------|

| 28 | 2019 - 2020   Prize | Individual | Inter collegiate | Painting | N.P.Athithya Paramesh |
|----|---------------------|------------|------------------|----------|-----------------------|
|----|---------------------|------------|------------------|----------|-----------------------|