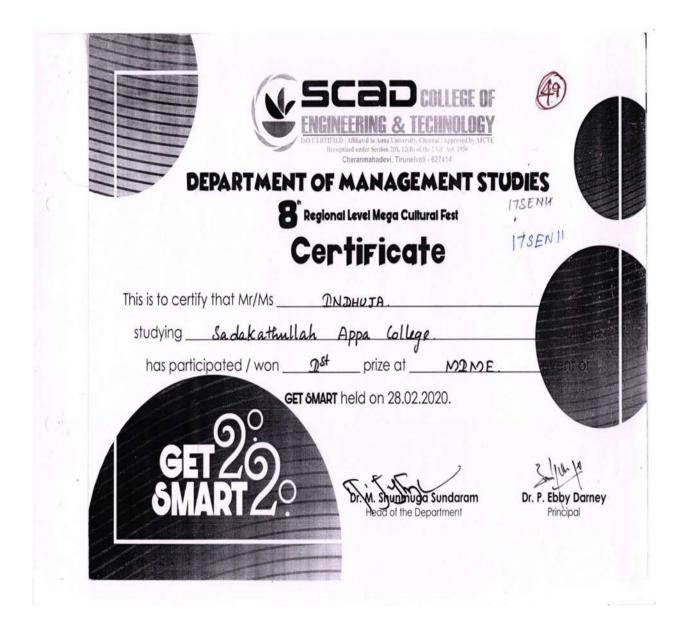

| 2A | 2019 - 2020 | III Prize | Team | Inter Collegiate | Skit | D.Induja |  |
|----|-------------|-----------|------|------------------|------|----------|--|
|----|-------------|-----------|------|------------------|------|----------|--|

| 2B | 2019 - 2020 | III Prize | Team | Inter Collegiate | Skit | S.A.Revathi |  |
|----|-------------|-----------|------|------------------|------|-------------|--|
|----|-------------|-----------|------|------------------|------|-------------|--|

#### 2C 2019 - 2020 III Prize Team Inter Collegiate Skit M.Shadika Fathima

## 2D 2019 - 2020 III Prize Team Inter Collegiate Skit S.Saroja Nagalakshmi

|      |                                          |                                                                                                                           |                                             | ITSE                        | N20 |
|------|------------------------------------------|---------------------------------------------------------------------------------------------------------------------------|---------------------------------------------|-----------------------------|-----|
| Maio |                                          |                                                                                                                           |                                             | 0.00                        | हा  |
| ero. |                                          |                                                                                                                           | (                                           |                             | 200 |
|      | SRI SARA<br>(Affili<br>A branch          | ADA COLLEG<br>(Re Accredited with 'A' Gra<br>ated to Manonmaniam Sund<br>of Sri Ramakrishna Tapove<br>Tirunelveli - 627 ( | faranar University)<br>mam, Tirupparaithurs |                             |     |
| - 1  | NTERCOLLEGI                              | ATE LITERARY COM                                                                                                          | PETITIONS - S                               | CWED 2019                   |     |
|      |                                          | Certific                                                                                                                  | ate                                         |                             |     |
|      |                                          | This is to certif                                                                                                         |                                             |                             |     |
| Dr./ | Ms / MrsS.<br>iii Phize<br>/participated | Sanoja. Nagalal<br>/acted as judge) in                                                                                    | the Intercolle                              | sit) has<br>egiate Literary |     |
|      | Competitions                             | s organised by the                                                                                                        |                                             | f English                   |     |
|      |                                          | on 3.0 69 2                                                                                                               | 019                                         |                             |     |
|      | at Sri Sara                              | da College for Wo                                                                                                         | omen, Tirunel                               | veli-11.                    |     |
| Orga | ising Secretary &<br>Principal           | Committee Superintendent<br>& Head                                                                                        | Convergen                                   | Secretary                   | 200 |