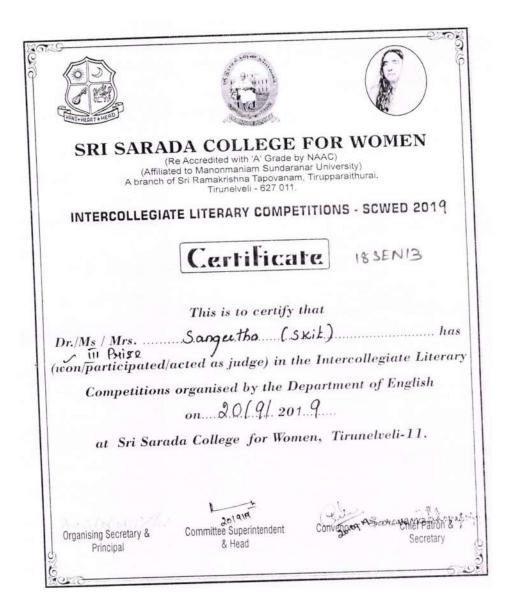

| 2H | 2019 - |       | Team | Inter      | Skit | Sangeetha |
|----|--------|-------|------|------------|------|-----------|
|    | 2020   | Prize | Team | Collegiate | SKIL | Sangeetha |

| 21 | 2019 - 2020 | III Prize | Team | Inter Collegiate | Skit | S.Persiya |
|----|-------------|-----------|------|------------------|------|-----------|
|----|-------------|-----------|------|------------------|------|-----------|