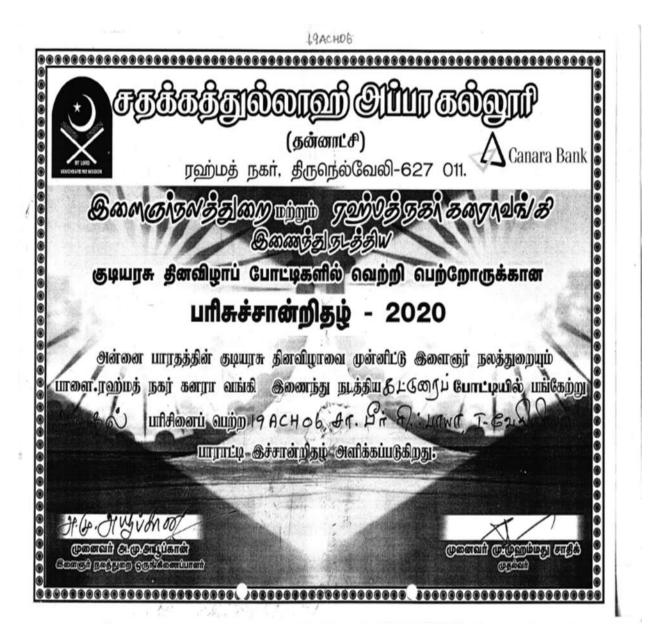

| 39 | 2019 - 2020 | l Prize | Individual | Inter Collegiate | Verse Writing-Tamil | K.Mani Mala |
|----|-------------|---------|------------|------------------|---------------------|-------------|
|----|-------------|---------|------------|------------------|---------------------|-------------|