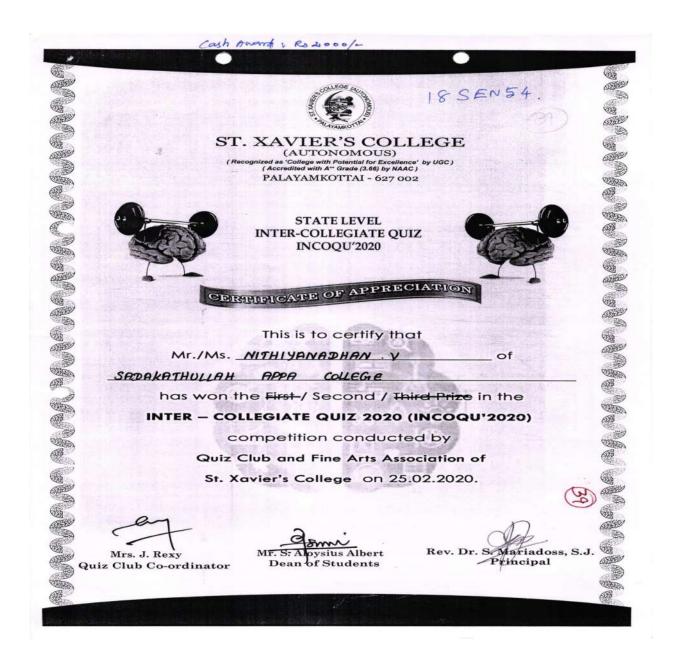

| 40B     2019 - 2020     II Prize     Team     Inter Collegiate     Quiz     V. Nithyanandan | 40B | 2019 - 2020 | II Prize | Team | Inter Collegiate | Quiz | V. Nithyanandan |
|---------------------------------------------------------------------------------------------|-----|-------------|----------|------|------------------|------|-----------------|
|---------------------------------------------------------------------------------------------|-----|-------------|----------|------|------------------|------|-----------------|