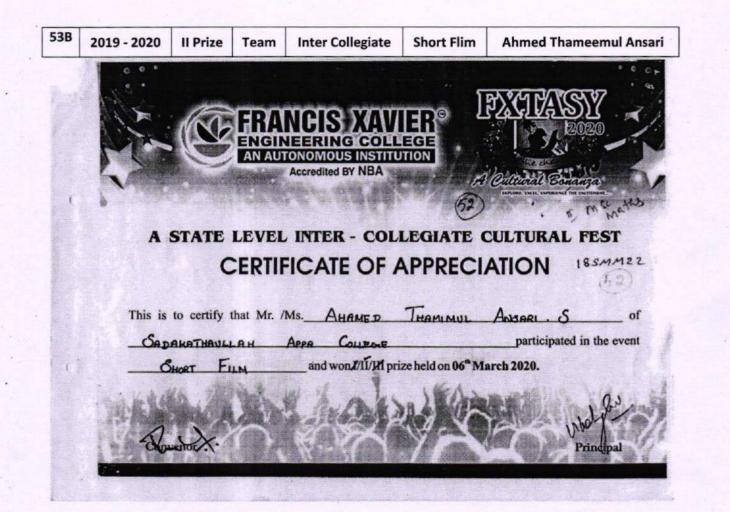

18SEN54 "யாதும் ஊரே யாவரும் கேளிர்" ARTS AND COLLEGE O S F CIENCE Sir.C.V.Raman Nagar, Seethaparpanallur, Tirunelveli (Affiliated to Manonmaniam Sundaranar University) by Department of English held on 19th February 2020. Mr. A. SHEIK MOHAMED DR. A.MURUGESAN Mrs. J. MANONMANI PRINCIPAL HOD CONVENER O-ORDINATOR