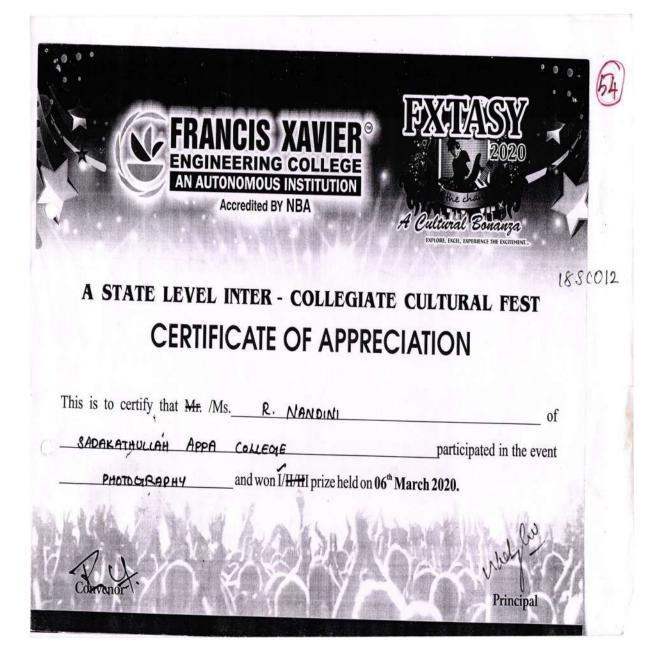

| 24 |             |         |      |                  |              |          |
|----|-------------|---------|------|------------------|--------------|----------|
|    | 2019 - 2020 | I Prize | Team | Inter Collegiate | Photo Graphy | Nandhini |
|    |             |         |      |                  |              |          |