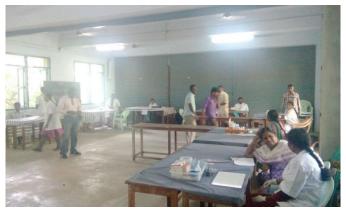

#### Rahmath Nagar, Tirunelveli-627011

**EVENT** : Blood donation awareness & Blood group Identification camp

DATE : 31-01-2017

NSS UNITS : 11,12,13,14,151,152

The programme was organised in the college seminar hall at 10 AM. The chief guest of the programme was the District Collector, Dr. M. Karunakaran. He spoke on the need to donate blood. The presedential address was given by Dr. M. Mohamed Sathik. Special address was given by Dr. Ram Ganesh, Deputy Director of Health service, Dr. S. Revathy, Head, Department of Microbiology, Dr. Mani Mala, Head, Blood Transfusion Medicine, District Blood Bank Medical Officer Dr. Porselvan, city Health Officer. They all spoke on the importance of blood donation. The blood identification camp was arranged in the auditorium. The blood group of nearly 1000 students was identified. Press and media of various newspapers covered the programme. All the NSS programme officers were present.