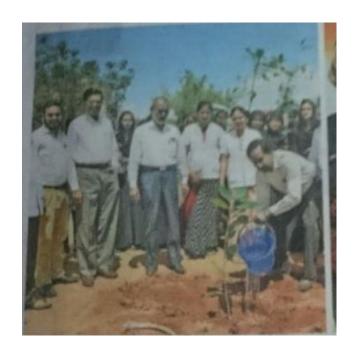

Rahmath Nagar, Tirunelveli-627011

EVENT : Dr. A.P.J. Abdul Kalam's Remembrance Day

DATE : 27-07-2016

NSS UNITS : 11,12,13,14,151,152

The missile man's vision was finding a "Green India". Dr. A.P.J. Abdul Kalam's remembrance day was commomerated on July 27, 2016 with the planting of saplings in the college campus. Dr. Abdul Kalam insisted everyone to plant trees and nurture it. Dr. Mohamed Sadik, Principal presided over the function. Mr. Nawab Hussain, Committee member of our college planted the first sapling with the help of NSS volunteers. All the NSS programme officers were present.

Rahmath Nagar, Tirunelveli-627011

EVENT : INDEPENDENCE DAY CELEBRATION

DATE : 15-08-2016

NSS UNITS : 11,12,13,14,151,152

Our college celebrated the independence day on 15.08.2016. Dr. M. Mohamed Sathik presided over the function. The sacrifice of our great leaders was mentioned by him. The Indian Overseas Bank Manager was invited as the Chief guest. Tree saplings were planted in the college campus. Sweets were distributed to the participants. Nearly 100 students participated. All the staff members including the NSS programme officers were present.

#### Rahmath Nagar, Tirunelveli-627011

**EVENT** : Republic Day Celebration

DATE : 26-01-2017

NSS UNITS : 11,12,13,14,151,152

The 68<sup>th</sup> republic day was celebrated in college with great pomp. The function was presided by the Principal Dr. M. Mohamed Sathik. The program began with the recitation of Quran by Prof. Ubayathullah. The chief guest of the function was Prof. Michael. Vice Principal, St. Xavier's college, Palayamkottai. The IOB Bank Manager was also the chief guest. He gave advice to the students through a short story. The retiring staff members were honoured. After this function tree saplings were planted in many placeds around the campus. Nearly 200 students attended the function. All NSS programme Officers were present.