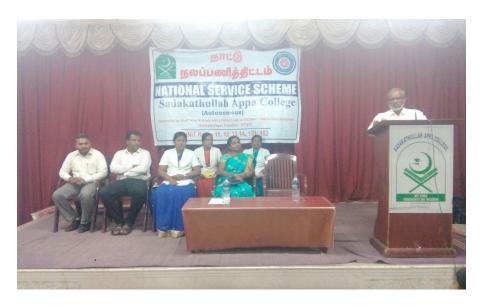

Rahmath Nagar, Tirunelveli-627011

**EVENT** : National Voters Day

DATE : 25-01-2017

NSS UNITS : 11,12,13,14,151,152

The NSS and Youth Welfare departments of Sadakathullah Appa College jointly organized the National Voters Day on 25.01.2017 in the seminar hall at 10 am. Under Clean India system an awareness programme was organized. Dr. M. Mohamed sathik, Principal of our college presided over the function. Clean India Tirunelveli Officer Muthuraman, Pothigai Tamil union leader poet Rajendran, Pandiyan Grama Bank Educational Adviser Mahalingam, Advertising Officer Bosewell Asir spoke on voting awareness, clean India and cashless transactions. They brought awareness among students. Nearly 300 students attended the meeting. The NSS POs J. Kumar, M. Shahul Hameed, M.M. Abdul Kader Mohideen, P.

Jeslin Kanaga Inba, J.Jemi Merlin Rani, S. Premalatha were present.