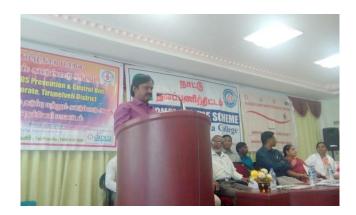

Rahmath Nagar, Tirunelveli-627011

**EVENT** : National Voters Day

DATE : 25-01-2017

NSS UNITS : 11,12,13,14,151,152

The NSS and Youth Welfare departments of Sadakathullah Appa College jointly organized the National Voters Day on 25.01.2017 in the seminar hall at 10 am. Under Clean India system an awareness programme was organized. Dr. M. Mohamed sathik, Principal of our college presided over the function. Clean India Tirunelveli Officer Muthuraman, Pothigai Tamil union leader poet Rajendran, Pandiyan Grama Bank Educational Adviser Mahalingam, Advertising Officer Bosewell Asir spoke on voting awareness, clean India and cashless transactions. They brought awareness among students. Nearly 300 students attended the meeting. The NSS POs J. Kumar, M. Shahul Hameed, M.M. Abdul Kader Mohideen, P.

Jeslin Kanaga Inba, J.Jemi Merlin Rani, S. Premalatha were present.