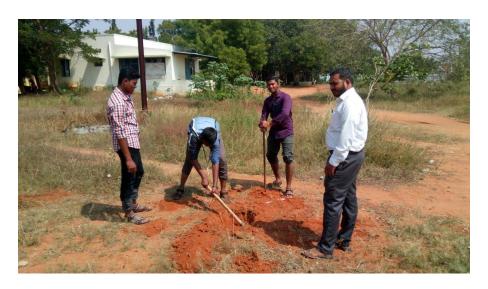

Rahmath Nagar, Tirunelveli-627011

EVENT : Dr. A.P.J. Abdul Kalam's Remembrance Day

DATE : 27-07-2016

NSS UNITS : 11,12,13,14,151,152

The missile man's vision was finding a "Green India". Dr. A.P.J. Abdul Kalam's remembrance day was commomerated on July 27, 2016 with the planting of saplings in the college campus. Dr. Abdul Kalam insisted everyone to plant trees and nurture it. Dr. Mohamed Sadik, Principal presided over the function. Mr. Nawab Hussain, Committee member of our college planted the first sapling with the help of NSS volunteers. All the NSS programme officers were present.

#### Rahmath Nagar, Tirunelveli-627011

**EVENT** : Republic Day Celebration

DATE : 26-01-2017

NSS UNITS : 11,12,13,14,151,152

The 68<sup>th</sup> republic day was celebrated in college with great pomp. The function was presided by the Principal Dr. M. Mohamed Sathik. The program began with the recitation of Quran by Prof. Ubayathullah. The chief guest of the function was Prof. Michael. Vice Principal, St. Xavier's college, Palayamkottai. The IOB Bank Manager was also the chief guest. He gave advice to the students through a short story. The retiring staff members were honoured. After this function tree saplings were planted in many placeds around the campus. Nearly 200 students attended the function. All NSS programme Officers were present.