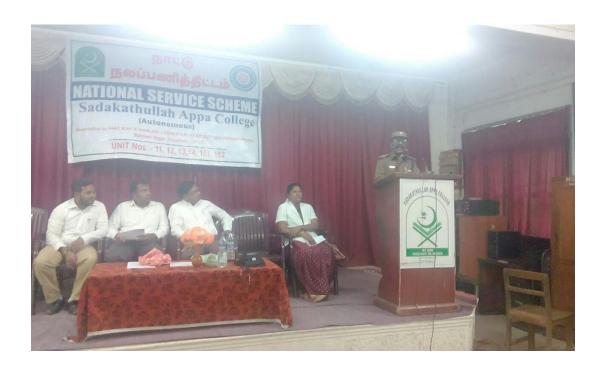

Rahmath Nagar, Tirunelveli-627011

EVENT : Yoga Day

DATE : 29-06-2016

NSS UNITS : 11,12,13,14,151,152

Yoga day was celebrated on 29.06.2016 at Sadakathullah Appa College. The College in association with Nehru Yuvakendra organized Youth parliament and yoga awareness programme. Dr. M.Mohamed Sadik, Principal of our college presided over the function. M.S. University NSS Coordinator Dr. N. Rajalingam was the chief guest. Mr. Senthil Kumar, Coordinator of Nehru Yuvakendra spoke that the role of youth in the development of the country is vital. He mentioned that to develop a strong community and to lead healthy life different kinds of yoga is necessary. His speech was useful for the students. All the NSS programme officers were present.

#### Rahmathnagar, Tirunelveli-627011

EVENT : NSS Orientation Programme

DATE : 09-09-2016

NSS UNITS : 11,12,13,14,151,152

NSS Orientation Programme was conducted on 90.90.2016 in the college Seminar Hall. The programme was presided by the college Principal Dr. M. Mohamed Sathik. The Chief guest was Dr. Eugine Franco, Head, Department of Commerce, St. Xavier's College, Palayamkottai. He spoke on the contribution of students for the welfare of the society. Nearly 250 NSS students were benefitted by his speech. The Chief guest was honoured with a gift and shawl. All the NSS programme officers were present.