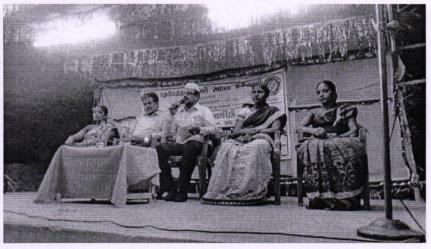

#### **SECOND DAY 24.03.2017**

On 24.3.2017, NSS girls special camp second day programme was held at santhaipettai. In the morning session, Dr. Pauline suganthy, Nutrition and Dietetics, spoke about the nutrition for womens health and how to be the winner in life. In the evening session, sports were conducted for the village children. At 7.00 pm., Pattimantram was held. Dr. S. Mohammed Haneef, Head, department of English and Dr. S. Mahadevan department of Tamil, gave the felicitation address.