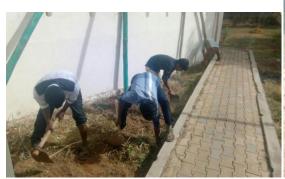

Rahmath Nagar, Tirunelveli-627011

EVENT : Cleaning

DATE : 28-06-2016

NSS UNITS : 11,12,13,14,151,152

The NSS units of our college conducted a cleaning in the college mosque premises. They removed the waste and weeds grown here and there. The students voluntarily came and did the job enthusiastically. All the NSS program officers were present. The students were provided with snacks after the work was over.