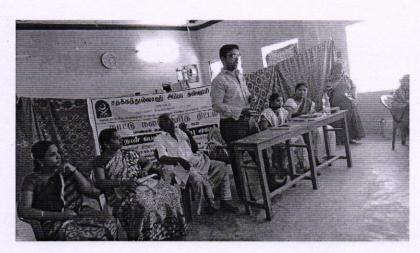

#### FIRST DAY 23.03.2017

On 23.03.2017 at Santhaipettai, our Principal inaugurated the camp and gave the inaugural address. Director of self financing course Dr. Abdul kader gave the special address. Secretary and president of Jamia pallivasal, Santhaipettai spoke on the needs of the village.

#### **SECOND DAY 24.03.2017**

On 24.3.2017, NSS girls special camp second day programme was held at santhaipettai. In the morning session, Dr. Pauline suganthy, Nutrition and Dietetics, spoke about the nutrition for womens health and how to be the winner in life. In the evening session, sports were conducted for the village children. At 7.00 pm., Pattimantram was held. Dr. S. Mohammed Haneef, Head, department of English and Dr. S. Mahadevan department of Tamil, gave the felicitation address.

THIRD DAY 25.03.2017

NSS special camp for girls at santhaipettai 3rd day programme, the students were given awareness about the aims and objectives of NSS and also about personality development. The students went to the house of the village people and talked with them about their life and gave the report.