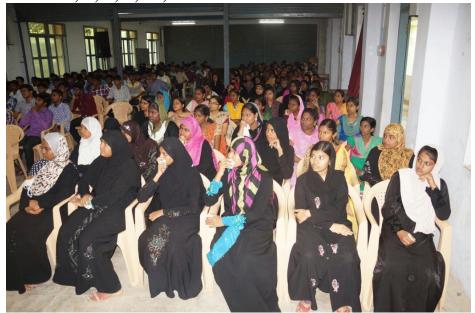

#### Rahmathnagar, Tirunelveli-627011

EVENT : NSS Orientation Programme

DATE : 09-09-2016

NSS UNITS : 11,12,13,14,151,152

NSS Orientation Programme was conducted on 90.90.2016 in the college Seminar Hall. The programme was presided by the college Principal Dr. M. Mohamed Sathik. The Chief guest was Dr. Eugine Franco, Head, Department of Commerce, St. Xavier's College, Palayamkottai. He spoke on the contribution of students for the welfare of the society. Nearly 250 NSS students were benefitted by his speech. The Chief guest was honoured with a gift and shawl. All the NSS programme officers were present.

#### Rahmathnagar, Tirunelveli-627011

EVENT : Road Safety awareness

DATE : 19-09-2016

NSS UNITS : 11,12,13,14,151,152

Road safety awareness programme was conducted on 19.09.2016 in the college auditorium. The programme was presided over by the Principal Dr. M. Mohamed Sathik. The Chief guest of the programme was Mr. Judson, Tamil Nadu Chief Traffic Warden, Tirunelveli. He spoke on the importance of safety on roads, to follow the rules while going on roads and the safety measures to be followed. He also motivated the students to join Road safety patrol. Nearly 50 NSS volunteers gave their names to join this. Nearly 200 NSS students attended the programme. All the NSS programme officers were present.