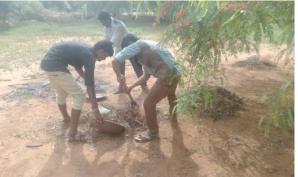

THIRD DAY 25.03.2017

NSS special camp for girls at santhaipettai 3rd day programme, the students were given awareness about the aims and objectives of NSS and also about personality development. The students went to the house of the village people and talked with them about their life and gave the report.

#### **FOURTH DAY 26.03.2017**

On 26.3.17 environmental awareness rally started from santhaipettai to pottalkadu. At 7.00 pm Mr. Muthuraman, health inspector, RCAP, Tiruchendur gave a special address on swatch barath accompanied by Mr. Esakki, health inspector RCAP, Tiruchendur.