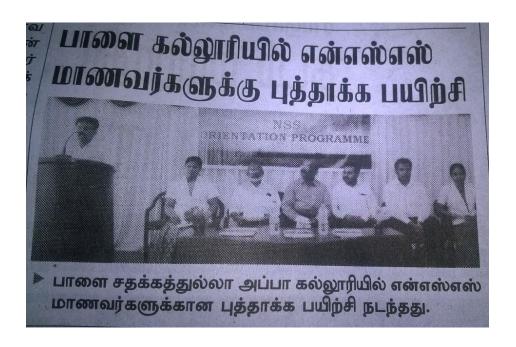

#### Rahmathnagar, Tirunelveli-627011

EVENT : NSS Orientation Programme

DATE : 09-09-2016

NSS UNITS : 11,12,13,14,151,152

NSS Orientation Programme was conducted on 90.90.2016 in the college Seminar Hall. The programme was presided by the college Principal Dr. M. Mohamed Sathik. The Chief guest was Dr. Eugine Franco, Head, Department of Commerce, St. Xavier's College, Palayamkottai. He spoke on the contribution of students for the welfare of the society. Nearly 250 NSS students were benefitted by his speech. The Chief guest was honoured with a gift and shawl. All the NSS programme officers were present.