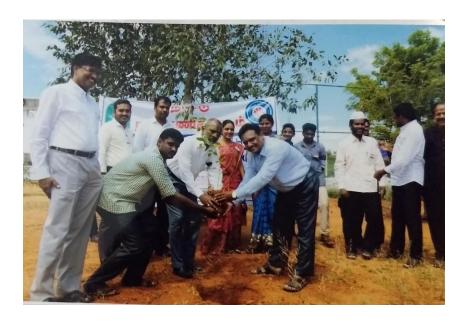

Rahmath Nagar, Tirunelveli-627011

EVENT : Dr. A.P.J. Abdul Kalam's Remembrance Day

DATE : 27-07-2016

NSS UNITS : 11,12,13,14,151,152

The missile man's vision was finding a "Green India". Dr. A.P.J. Abdul Kalam's remembrance day was commomerated on July 27, 2016 with the planting of saplings in the college campus. Dr. Abdul Kalam insisted everyone to plant trees and nurture it. Dr. Mohamed Sadik, Principal presided over the function. Mr. Nawab Hussain, Committee member of our college planted the first sapling with the help of NSS volunteers. All the NSS programme officers were present.

Rahmath Nagar, Tirunelveli-627011

EVENT : INDEPENDENCE DAY CELEBRATION

DATE : 15-08-2016

NSS UNITS : 11,12,13,14,151,152

Our college celebrated the independence day on 15.08.2016. Dr. M. Mohamed Sathik presided over the function. The sacrifice of our great leaders was mentioned by him. The Indian Overseas Bank Manager was invited as the Chief guest. Tree saplings were planted in the college campus. Sweets were distributed to the participants. Nearly 100 students participated. All the staff members including the NSS programme officers were present.

#### Rahmath Nagar, Tirunelveli-627011

**EVENT** : Republic Day Celebration

DATE : 26-01-2017

NSS UNITS : 11,12,13,14,151,152

The 68<sup>th</sup> republic day was celebrated in college with great pomp. The function was presided by the Principal Dr. M. Mohamed Sathik. The program began with the recitation of Quran by Prof. Ubayathullah. The chief guest of the function was Prof. Michael. Vice Principal, St. Xavier's college, Palayamkottai. The IOB Bank Manager was also the chief guest. He gave advice to the students through a short story. The retiring staff members were honoured. After this function tree saplings were planted in many placeds around the campus. Nearly 200 students attended the function. All NSS programme Officers were present.