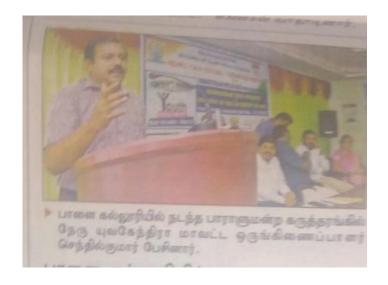

Rahmath Nagar, Tirunelveli-627011

EVENT : Yoga Day

DATE : 29-06-2016

NSS UNITS : 11,12,13,14,151,152

Yoga day was celebrated on 29.06.2016 at Sadakathullah Appa College. The College in association with Nehru Yuvakendra organized Youth parliament and yoga awareness programme. Dr. M.Mohamed Sadik, Principal of our college presided over the function. M.S. University NSS Coordinator Dr. N. Rajalingam was the chief guest. Mr. Senthil Kumar, Coordinator of Nehru Yuvakendra spoke that the role of youth in the development of the country is vital. He mentioned that to develop a strong community and to lead healthy life different kinds of yoga is necessary. His speech was useful for the students. All the NSS programme officers were present.