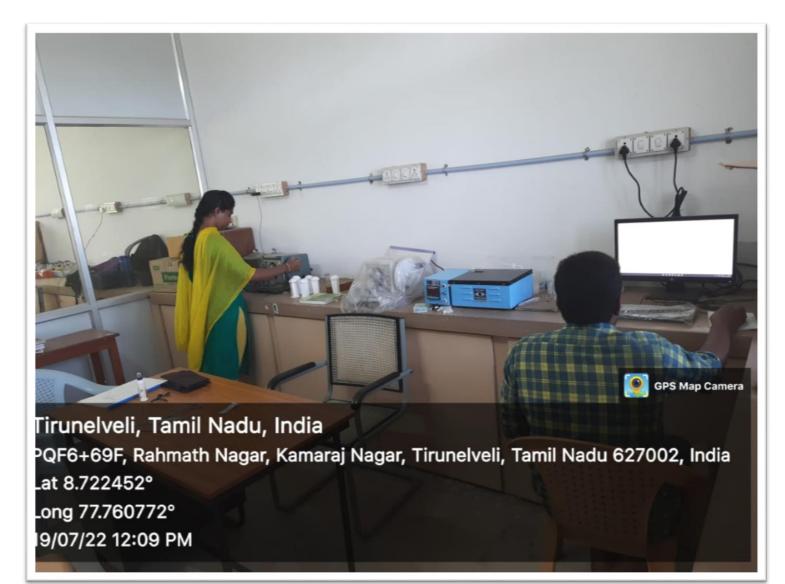

rtment       | Floor  | Size in Sq.feet |
|--------|------------------|--------|-----------------|
|        |                  |        |                 |
| 1      | Zoology          | Second | 600             |
|        |                  | Second |                 |
| 2      | Microbiology     |        | 600             |
|        |                  | Second |                 |
| 3      | Physics          |        | 600             |
|        |                  | Second |                 |
| 4      | Chemistry        |        | 600             |
|        |                  | Second |                 |
| 5      | Mathematics      |        | 600             |
|        |                  | Second |                 |
| 6      | Computer Science |        | 300             |

## Zoology Lab



#### Microbiology Lab



#### PhysicsLab



#### **Chemistry Lab**



#### **Mathematics Lab**



#### **Computer science Lab**