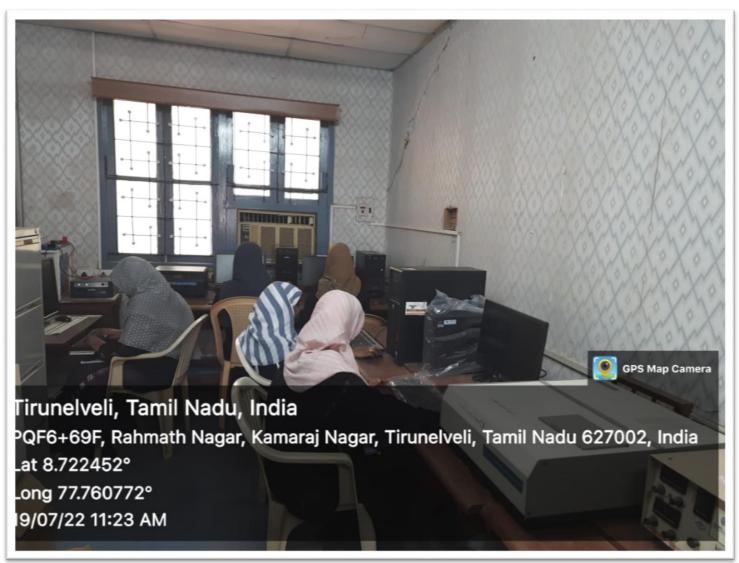

## PG Research Lab

| Sl. no | Department       | Floor  | Size in Sq.feet |
|--------|------------------|--------|-----------------|
|        |                  |        |                 |
| 1      | Zoology          | Second | 600             |
|        |                  | Second |                 |
| 2      | Microbiology     |        | 600             |
|        |                  | Second |                 |
| 3      | Physics          |        | 600             |
|        |                  | Second |                 |
| 4      | Chemistry        |        | 600             |
|        |                  | Second |                 |
| 5      | Mathematics      |        | 600             |
|        |                  | Second |                 |
| 6      | Computer Science |        | 300             |

## Zoology Lab