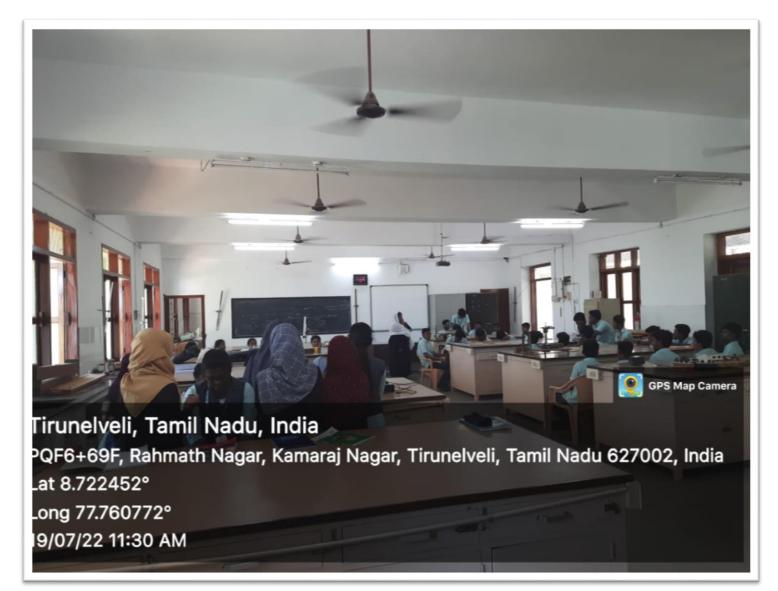

| First  | 2000            |
| 4      | Nutrition and Dietetics                                                  | Second | 2100            |
| 5      | Physics                                                                  | First  | 2700            |
| 6      | Zoology                                                                  | Ground | 1500            |





PRINCIPAL SADAKATHULLAH APPA COLLEGE Rahmath Nagar, TIRUNELVELI - 627 011.

Rahmath Nagar, Tirunelveli-627 011. Ph : 0462-2540763. Fax : 0462-2540033 E-mail : principal@sadakath.ac.in, Website : www.sadakath.ac.in

## CHEMISTRY LAB



## MOLECULAR MODELING AND DRUG DESIGN AND WATER AND SOIL ANALYSIS LAB



## MICROBIOLOGY LAB



## **NUTRITION AND DIETETICS LAB**



#### PHYSICS LAB



#### ZOOLOGY LAB



## PG Research Lab

| Sl. no | Department       | Floor  | Size in Sq.feet |
|--------|------------------|--------|-----------------|
|        |                  |        |                 |
| 1      | Zoology          | Second | 600             |
|        |                  | Second |                 |
| 2      | Microbiology     |        | 600             |
|        |                  | Second |                 |
| 3      | Physics          |        | 600             |
|        |                  | Second |                 |
| 4      | Chemistry        |        | 600             |
|        |                  | Second |                 |
| 5      | Mathematics      |        | 600             |
|        |                  | Second |                 |
| 6      | Comput