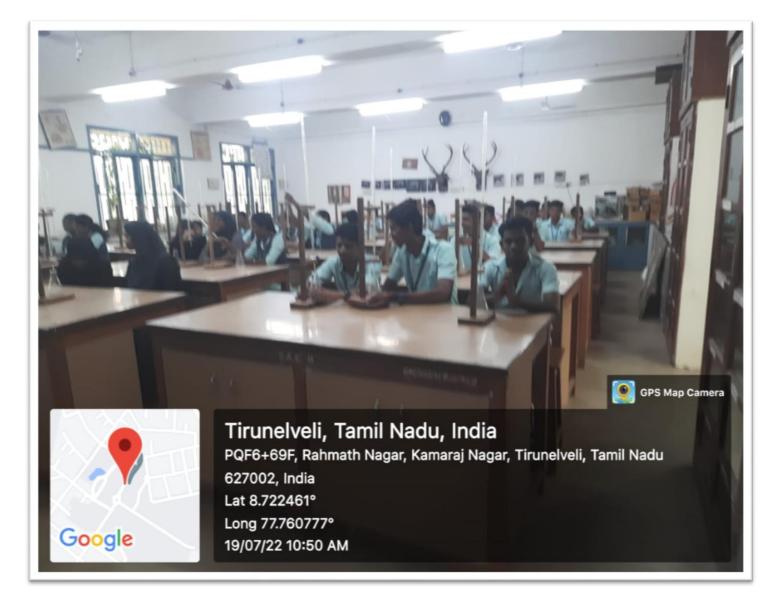

| First  | 2000            |
| 4      | Nutrition and Dietetics                                                  | Second | 2100            |
| 5      | Physics                                                                  | First  | 2700            |
| 6      | Zoology                                                                  | Ground | 1500            |





PRINCIPAL SADAKATHULLAH APPA COLLEGE Rahmath Nagar, TIRUNELVELI - 627 011.

Rahmath Nagar, Tirunelveli-627 011. Ph : 0462-2540763. Fax : 0462-2540033 E-mail : principal@sadakath.ac.in, Website : www.sadakath.ac.in

## CHEMISTRY LAB



## MOLECULAR MODELING AND DRUG DESIGN AND WATER AND SOIL ANALYSIS LAB



## MICROBIOLOGY LAB



## **NUTRITION AND DIETETICS LAB**



#### PHYSICS LAB



#### ZOOLOGY LAB



## PG Research Lab

| Sl. no | Department       | Floor  | Size in Sq.feet |
|--------|------------------|--------|-----------------|
|        |                  |        |                 |
| 1      | Zoology          | Second | 600             |
|        |                  | Second |                 |
| 2      | Microbiology     |        | 600             |
|        |                  | Second |                 |
| 3      | Physics          |        | 600             |
|        |                  | Second |                 |
| 4      | Chemistry        |        | 600             |
|        |                  | Second |                 |
| 5      | Mathematics      |        | 600             |
|        |                  | Second |                 |
| 6      | Computer Science |