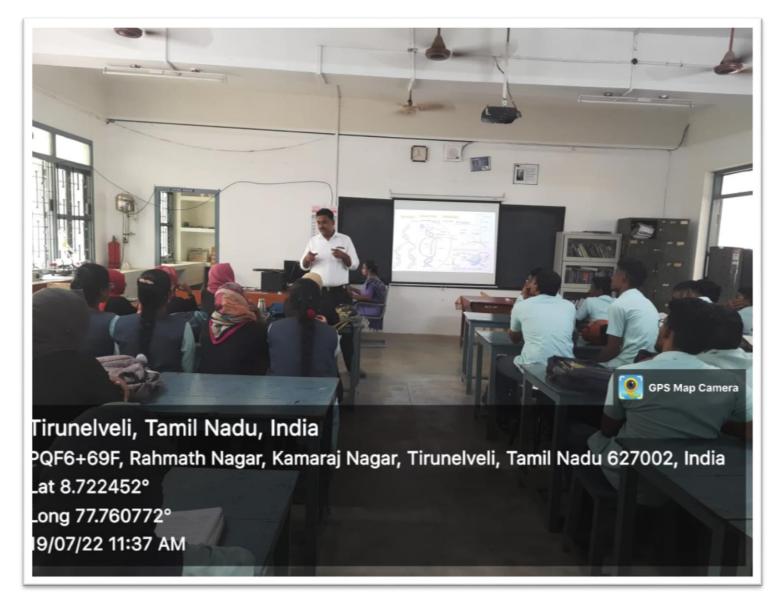

|
| 3      | Microbiology                                                             | First  | 2000            |
| 4      | Nutrition and Dietetics                                                  | Second | 2100            |
| 5      | Physics                                                                  | First  | 2700            |
| 6      | Zoology                                                                  | Ground | 1500            |





PRINCIPAL SADAKATHULLAH APPA COLLEGE Rahmath Nagar, TIRUNELVELI - 627 011.

Rahmath Nagar, Tirunelveli-627 011. Ph : 0462-2540763. Fax : 0462-2540033 E-mail : principal@sadakath.ac.in, Website : www.sadakath.ac.in

## CHEMISTRY LAB



## MOLECULAR MODELING AND DRUG DESIGN AND WATER AND SOIL ANALYSIS LAB



## MICROBIOLOGY LAB



## **NUTRITION AND DIETETICS LAB**



#### PHYSICS LAB



#### ZOOLOGY LAB



## PG Research Lab

| Sl. no | Department       | Floor  | Size in Sq.feet |
|--------|------------------|--------|-----------------|
|        |                  |        |                 |
| 1      | Zoology          | Second | 600             |
|        |                  | Second |                 |
| 2      | Microbiology     |        | 600             |
|        |                  | Second |                 |
| 3      | Physics          |        | 600             |
|        |                  | Second |                 |
| 4      | Chemistry        |        | 600             |
|        |                  | Second |                 |
| 5      | Mathematics      |        | 600             |
|        |