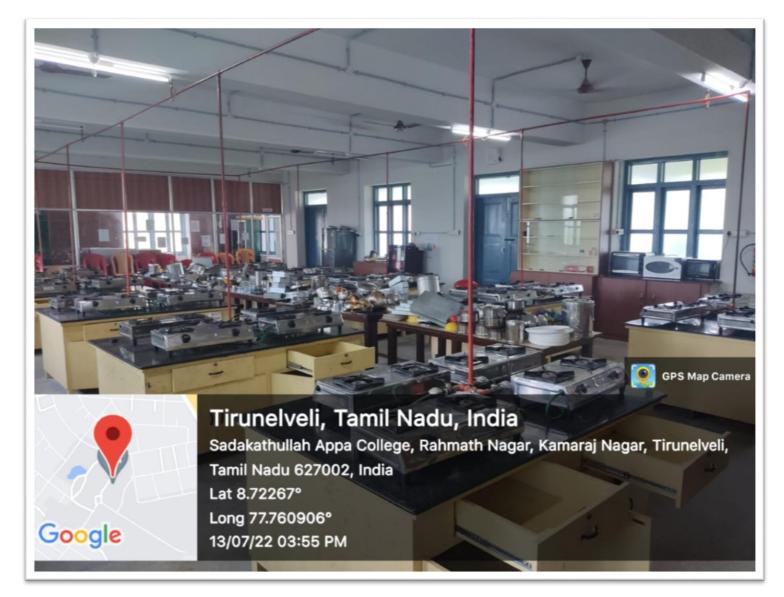

| First  | 2000            |
| 4      | Nutrition and Dietetics                                                  | Second | 2100            |
| 5      | Physics                                                                  | First  | 2700            |
| 6      | Zoology                                                                  | Ground | 1500            |





PRINCIPAL SADAKATHULLAH APPA COLLEGE Rahmath Nagar, TIRUNELVELI - 627 011.

Rahmath Nagar, Tirunelveli-627 011. Ph : 0462-2540763. Fax : 0462-2540033 E-mail : principal@sadakath.ac.in, Website : www.sadakath.ac.in

## CHEMISTRY LAB



## MOLECULAR MODELING AND DRUG DESIGN AND WATER AND SOIL ANALYSIS LAB



## MICROBIOLOGY LAB



## **NUTRITION AND DIETETICS LAB**



#### PHYSICS LAB



#### ZOOLOGY LAB



## PG Research Lab

| Sl. no | Department       | Floor  | Size in Sq.feet |
|--------|------------------|--------|-----------------|
|        |                  |        |                 |
| 1      | Zoology          | Second | 600             |
|        |                  | Second |                 |
| 2      | Microbiology     |        | 600             |
|        |                  | Second |                 |
| 3      | Physics          |        | 600             |
|        |                  | Second |                 |
| 4      | Chemistry        |        | 600             |
|        |                  | Second |                 |
| 5      | Mathematics      |        | 600             |
|        |                  | Second |