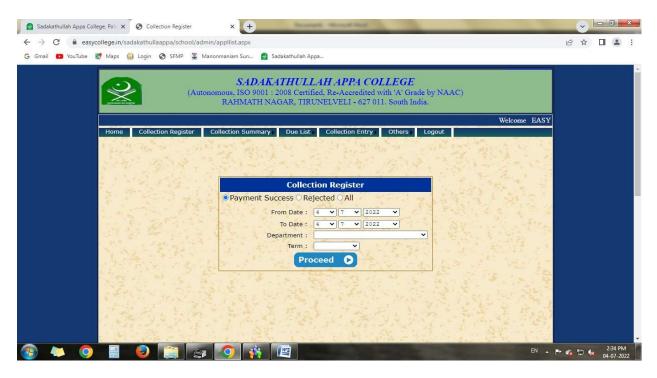

| Student Login                               |  |
| 71                                                                                                                                                            | Enter Admission No. : (or) Enter Roll No. : |  |
|                                                                                                                                                               | Enter Password :  Proceed Cancel            |  |
|                                                                                                                                                               |                                             |  |

F3

## Illustration





F4



F4<sub>1</sub>

# Administration Tracking of fees payment by the students



**F5** 

### **Unaided Staff Salary**





**F6** 





F6<sub>1</sub>



F6<sub>2</sub>

#### **Student Scholarship**







**F7**<sub>1</sub>

### **IFHRMS-Salary Payment for aided teaching Staff**







150



Principal Principal

SADAKATHULLAH APPA COLLEGE Bahmath Nagar, TIRUNELVELI - 627 011.

totale and make which has