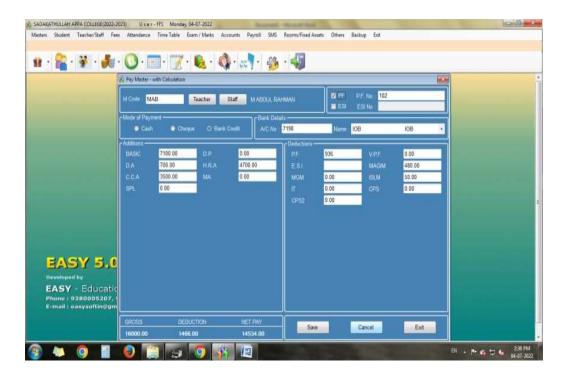

|
| 71                                                                                                                                                            | Enter Admission No. : (or) Enter Roll No. : |  |
|                                                                                                                                                               | Enter Password :  Proceed Cancel            |  |
|                                                                                                                                                               |                                             |  |

F3

## Illustration





F4



F4<sub>1</sub>

# Administration Tracking of fees payment by the students



**F5** 

### **Unaided Staff Salary**





**F6** 





F6<sub>1</sub>



F6<sub>2</sub>

#### **Student Scholarship**







**F7**<sub>1</sub>

### **IFHRMS-Salary Payment for aided teaching Staff**







150



Principal Principal

SADAKATHULLAH APPA COLLEGE Bahmath Nagar, TIRUNELVELI - 627 011.

totale and make which has