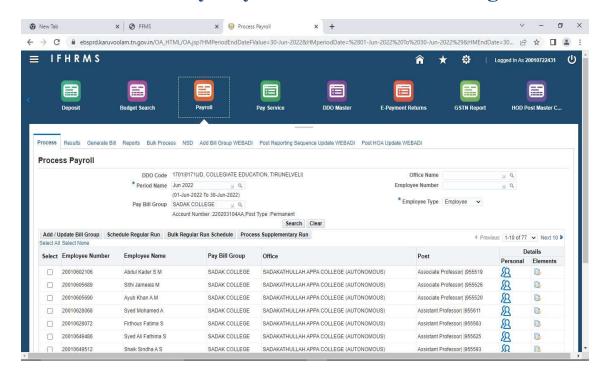

### **IFHRMS-Salary Payment for aided teaching Staff**

150

Principal Principal

SADAKATHULLAH APPA COLLEGE Bahmath Nagar, TIRUNELVELI - 627 011.

totale and make which has