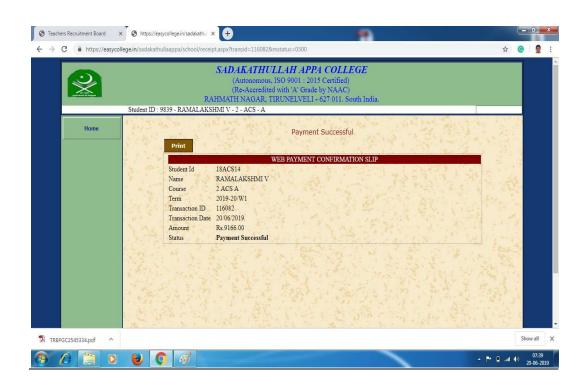

| Student Login                               |  |
| 71                                                                                                                                                            | Enter Admission No. : (or) Enter Roll No. : |  |
|                                                                                                                                                               | Enter Password :  Proceed Cancel            |  |
|                                                                                                                                                               |                                             |  |

F3

## Illustration





F4



F4<sub>1</sub>

# Administration Tracking of fees payment by the students



**F5** 

### **Unaided Staff Salary**





**F6** 





F6<sub>1</sub>



F6<sub>2</sub>

#### **Student Scholarship**







**F7**<sub>1</sub>

### **IFHRMS-Salary Payment for aided teaching Staff**







150



Principal Principal

SADAKATHULLAH APPA COLLEGE Bahmath Nagar, TIRUNELVELI - 627 011.

totale and make which has