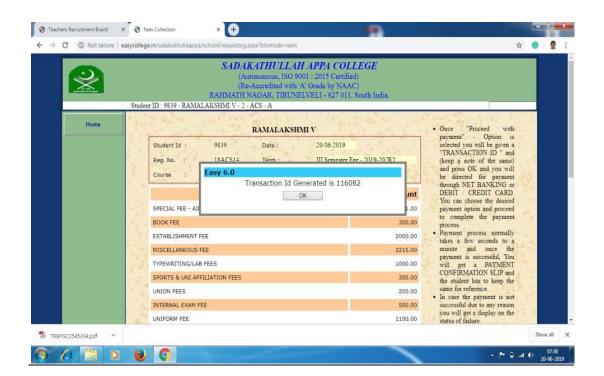

| Student Login                               |  |
| 71                                                                                                                                                            | Enter Admission No. : (or) Enter Roll No. : |  |
|                                                                                                                                                               | Enter Password :  Proceed Cancel            |  |
|                                                                                                                                                               |                                             |  |

F3

## Illustration





F4



F4<sub>1</sub>

# Administration Tracking of fees payment by the students



**F5** 

### **Unaided Staff Salary**





**F6** 





F6<sub>1</sub>



F6<sub>2</sub>

#### **Student Scholarship**







**F7**<sub>1</sub>

### **IFHRMS-Salary Payment for aided teaching Staff**







150



Principal Principal

SADAKATHULLAH APPA COLLEGE Bahmath Nagar, TIRUNELVELI - 627 011.

totale and make which has