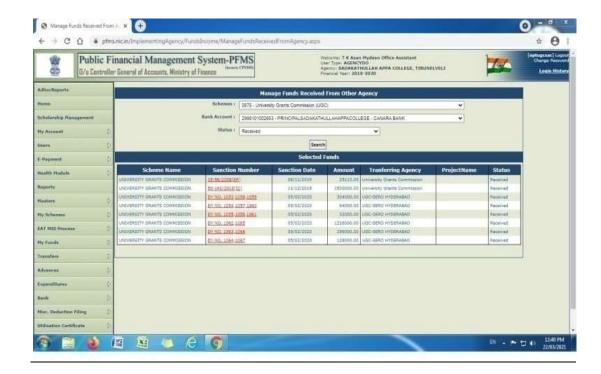

|  |
| Online Fee Payment System                               | CLICK HERE >        |  |
| Management/ Representative Login                        | CLICK HERE          |  |
| Student Login                                           | CLICK HERE STATE    |  |
| Illustration                                            | CLICK HERE >        |  |
| Administration Tracking of fees payment by the students | CLICK HERE Z        |  |
| Student Scholarship                                     | CLICK HERE          |  |
| Student Scholarship                                     | CLICK HERE          |  |
| IFHRMS – Salary Payment for aided teaching staff        | CLICK HERE 3        |  |



Principal

PRINCIPAL

SADAKATHULLAH APPA COLLER
Rahmath Nagar, TIRUNELVELI - 64, VIII

#### **PFMS**







F1<sub>1</sub>

#### Online Fee Payment System



**F2** 

#### Management / Representative and Student Login



| SADAKATHULLAH APPA COLLEGE  (Autonomous, ISO 9001 : 2015 Certified) (Re-Accredited with 'A' Grade by NAAC) RAHMATH NAGAR, TIRUNELVELI - 627 011. South India. |                                             |  |
|---------------------------------------------------------------------------------------------------------------------------------------------------------------|---------------------------------------------|--|
|                                                                                                                                                               | Student Login                               |  |
| 71