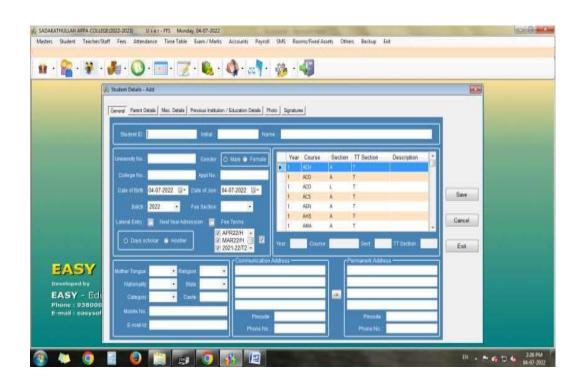

|  |
| 71                                                                                                                                                            | Enter Admission No. : (or) Enter Roll No. : |  |
|                                                                                                                                                               | Enter Password :  Proceed Cancel            |  |
|                                                                                                                                                               |                                             |  |

F3

## Illustration





F4



F4<sub>1</sub>

# Administration Tracking of fees payment by the students



**F5** 

### **Unaided Staff Salary**





**F6** 





F6<sub>1</sub>



F6<sub>2</sub>

#### **Student Scholarship**







**F7**<sub>1</sub>

### **IFHRMS-Salary Payment for aided teaching Staff**







150



Principal Principal

SADAKATHULLAH APPA COLLEGE Bahmath Nagar, TIRUNELVELI - 627 011.

totale and make which has