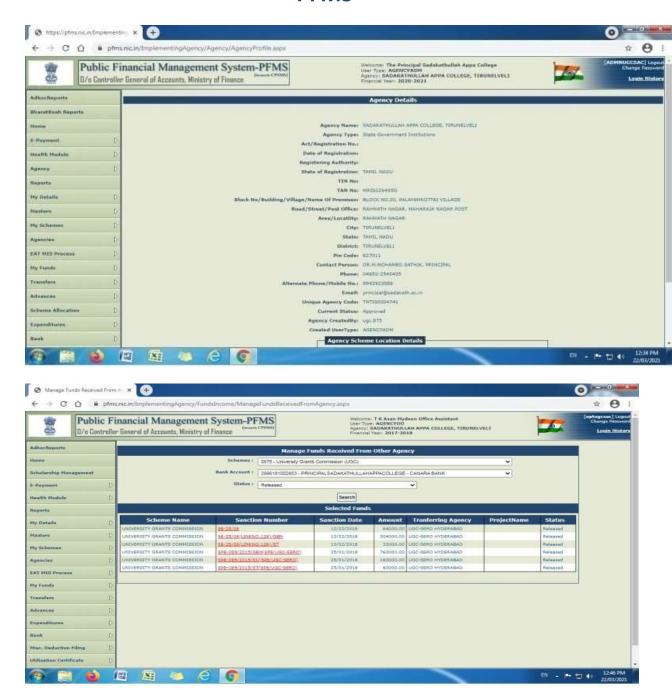

3        |  |
| Online Fee Payment System                               | CLICK HERE >        |  |
| Management/ Representative Login                        | CLICK HERE          |  |
| Student Login                                           | CLICK HERE STATE    |  |
| Illustration                                            | CLICK HERE >        |  |
| Administration Tracking of fees payment by the students | CLICK HERE Z        |  |
| Student Scholarship                                     | CLICK HERE          |  |
| Student Scholarship                                     | CLICK HERE          |  |
| IFHRMS – Salary Payment for aided teaching staff        | CLICK HERE 3        |  |



Principal

PRINCIPAL

SADAKATHULLAH APPA COLLER
Rahmath Nagar, TIRUNELVELI - 64, VIII

#### **PFMS**







F1<sub>1</sub>

#### Online Fee Payment System



**F2** 

#### Management / Representative and Student Login



| SADAKATHULLAH APPA COLLEGE  (Autonomous, ISO 9001 : 2015 Certified) (Re-Accredited with 'A' Grade by NAAC) RAHMATH NAGAR, TIRUNELVELI - 627 011. South India. |                                             |  |
|---------------------------------------------------------------------------------------------------------------------------------------------------------------|---------------------------------------------|--|
|                                                                                                                                                               | Student Login                               |  |
| 71