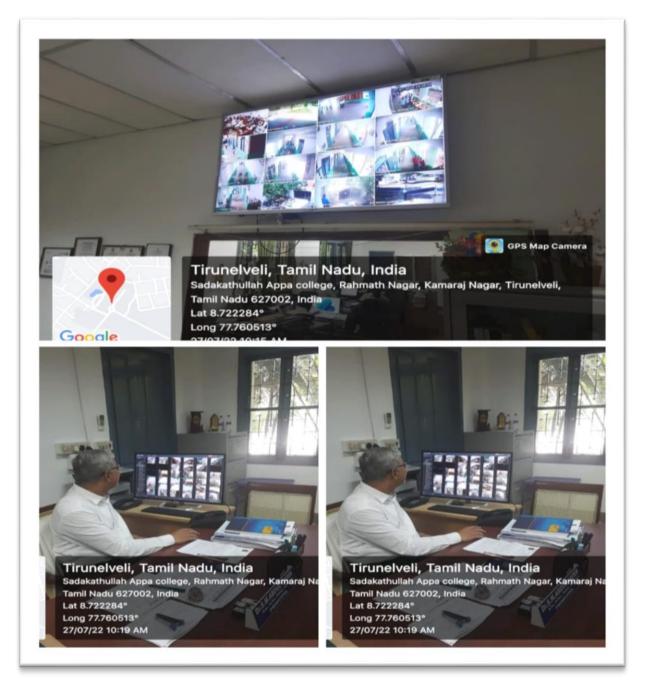

#### **CCTV SURVEILLANCE**

To monitor and keep track of activities taking place on the College premises, the College has resorted to CCTV Surveillance System. The system consists of a number of camera nodes, a server node and a visualization node. With the help of the visualization node, the Principal monitors the activities taking place across the campus.

### PRINCIPAL MONITORING THE LIVE CCTV COVERAGE IN THE VISUALIZATION NODE FROM HIS CHAMBER