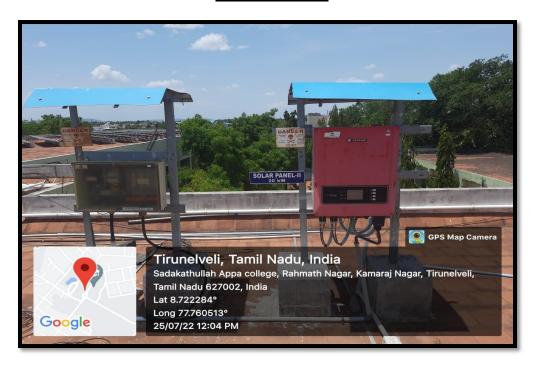

#### **Solar Energy**

Sadakathullah Appa College has facilities for alternate sources of energy and energy conservation measures. It is taking steps to be self-reliant in the matter of power as three 20 kW roof-top solar power-generating panels, amounting to 60 kW, have been installed on the premises.

#### Solar Panel-I

**Solar Panel-II** 