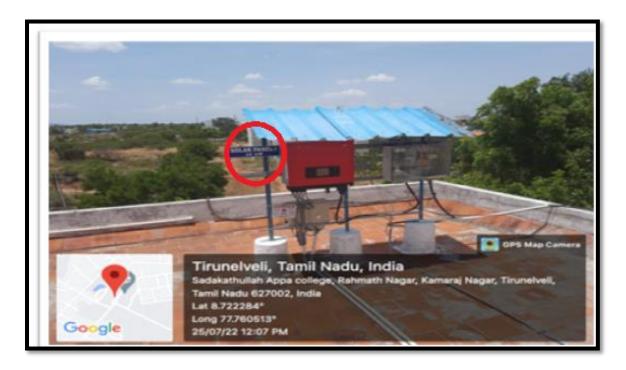

#### **Solar Energy**

Sadakathullah Appa College has facilities for alternate sources of energy and energy conservation measures. It is taking steps to be self-reliant in the matter of power as three 20 kW roof-top solar power-generating panels, amounting to 60 kW, have been installed on the premises.

#### Solar Panel-I

**Solar Panel-II** 