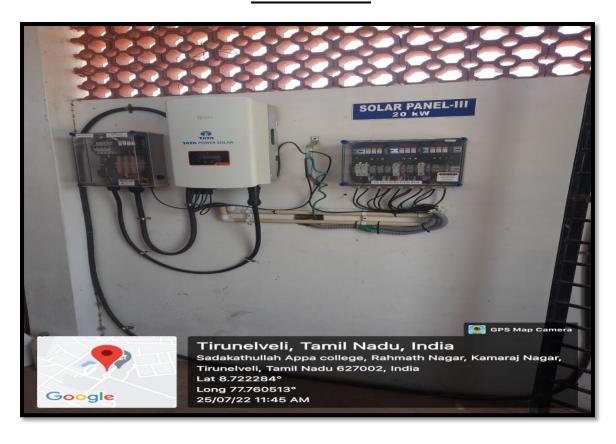

#### **Solar Energy**

Sadakathullah Appa College has facilities for alternate sources of energy and energy conservation measures. It is taking steps to be self-reliant in the matter of power as three 20 kW roof-top solar power-generating panels, amounting to 60 kW, have been installed on the premises.

#### **Solar Panel-III**