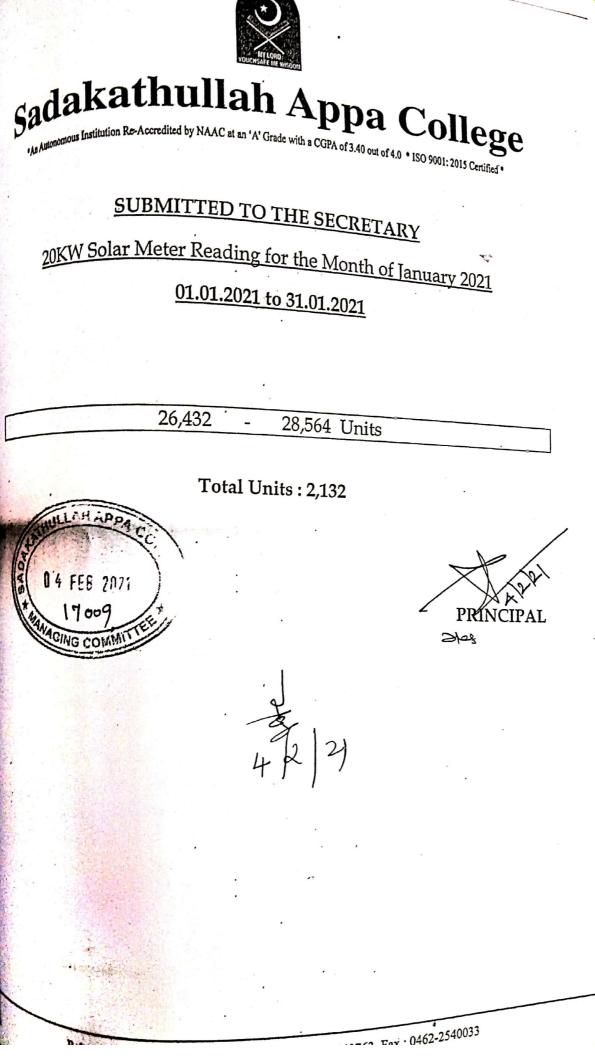

#### Wheeling to the Grid

The College has 60 kW roof-top solar power-generating panels and 6,800 units per month on average have been exported to the grid.

#### **Total Units of Current Consumed in College**

| Monthly current consumption by the College                    | - 13,200 units    |
|---------------------------------------------------------------|-------------------|
| Current generated by Solar Panel-I                            | - 2,320 units     |
| Current generated by Solar Panel-II                           | - 2,240 units     |
| Current generated by Solar Panel-III                          | - 2,240 units     |
| Total Current generated by the three Solar Panels             | – 6,800 units     |
| Total annual power consumption                                | - 1, 58,400 units |
| Total Current generated by the three Solar Panels annually    | – 81,600 units    |
| Percentage of the total power consumption obtained from Solar | r – 51.51%        |
| Gross energy requirement through the grid per year            | – 76,800 units    |