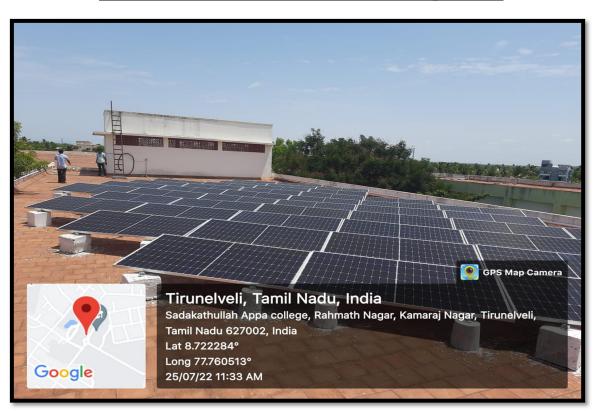

#### Wheeling to the Grid

The College has 60 kW roof-top solar power-generating panels and 6,800 units per month on average have been exported to the grid.