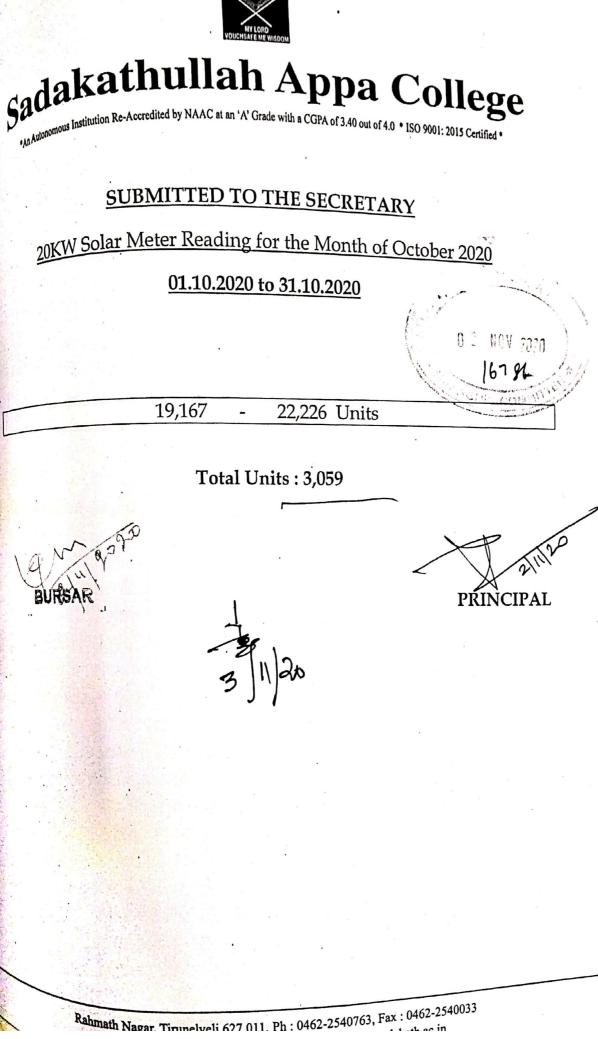

#### **Total Units of Current Consumed in College**

| Monthly current consumption by the College                    | - 13,200 units    |
|---------------------------------------------------------------|-------------------|
| Current generated by Solar Panel-I                            | - 2,320 units     |
| Current generated by Solar Panel-II                           | - 2,240 units     |
| Current generated by Solar Panel-III                          | - 2,240 units     |
| Total Current generated by the three Solar Panels             | – 6,800 units     |
| Total annual power consumption                                | - 1, 58,400 units |
| Total Current generated by the three Solar Panels annually    | – 81,600 units    |
| Percentage of the total power consumption obtained from Solar | r – 51.51%        |
| Gross energy requirement through the grid per year            | – 76,800 units    |