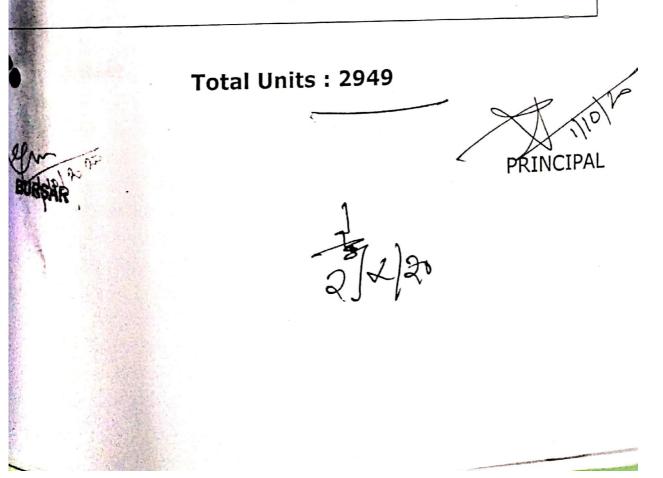

#### **Total Units of Current Consumed in College**

| Monthly current consumption by the College                    | - 13,200 units    |
|---------------------------------------------------------------|-------------------|
| Current generated by Solar Panel-I                            | - 2,320 units     |
| Current generated by Solar Panel-II                           | - 2,240 units     |
| Current generated by Solar Panel-III                          | - 2,240 units     |
| Total Current generated by the three Solar Panels             | – 6,800 units     |
| Total annual power consumption                                | - 1, 58,400 units |
| Total Current generated by the three Solar Panels annually    | – 81,600 units    |
| Percentage of the total power consumption obtained from Solar | r – 51.51%        |
| Gross energy requirement through the grid per year            | – 76,800 units    |