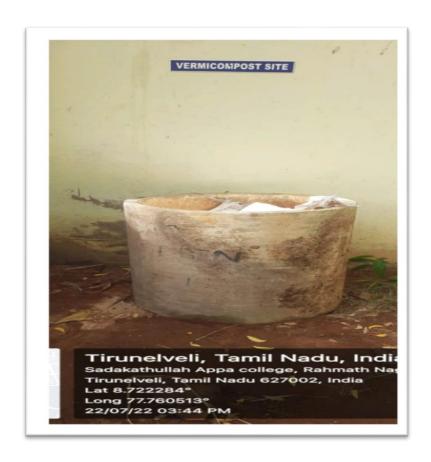

#### **Waste Recycling System**

The College has a provision for stabilizing the agricultural waste from the gardens and kitchen waste from the hostels using vermicomposting method. After the collected waste goes through the process of composting, the nutrient-rich organic fertilizer is sold to the staff members of the college, maintaining a register for consultancy. The same is used as a manure for the gardens of our College.