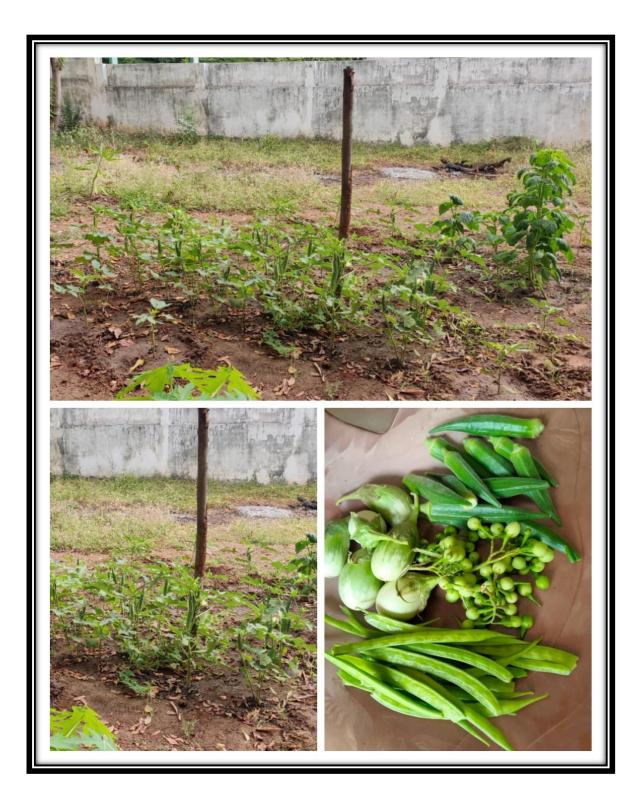

ACCREDITATION COUNCIL (NAAC)

August 2022





### Sadakathullah Appa College

\*An Autonomous Institution, Re-Accredited by NAAC at an 'A' Grade, \* ISO 9001: 2015 Certified \*

#### 7.1.3

## The Institution has facilities for alternate sources of energy and energy conservation

#### **Waste Recycling System**

The College has a provision for stabilizing the agricultural waste from the gardens and kitchen waste from the hostels using vermicomposting method. After the collected waste goes through the process of composting, the nutrient-rich organic fertilizer is sold to the staff members of the college, maintaining a register for consultancy. The same is used as a manure for the gardens of our College.





**Mulberry Garden on the Campus** 



**Vegetable Garden in Ladies Hostel-II** 



### **Consultancy Register for Vermicompost Manure**

| 3.NO Date Name of the customer | quantity | y Rate | TOtal  | sign