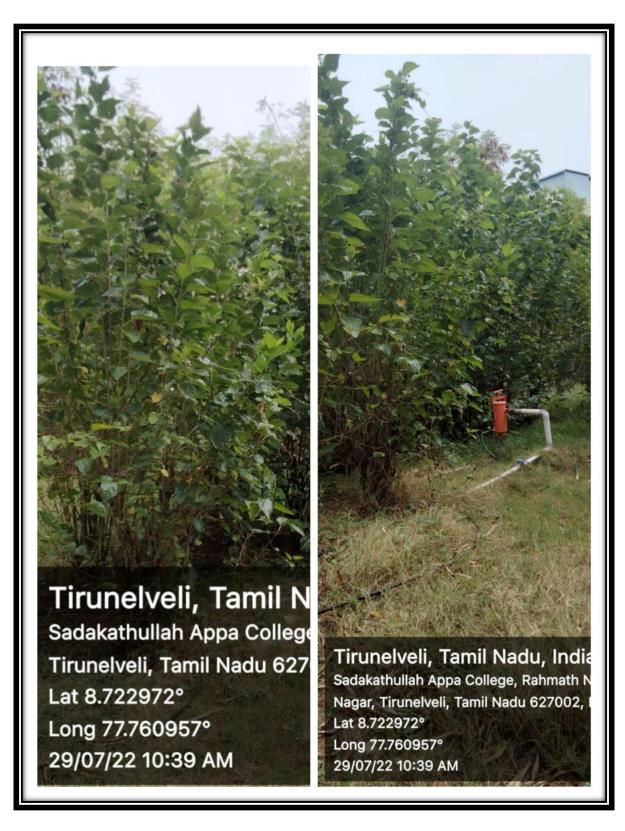

* 

Submitted to

THE NATIONAL ASSESSMENT AND ACCREDITATION COUNCIL (NAAC)

August 2022





### Sadakathullah Appa College

\*An Autonomous Institution, Re-Accredited by NAAC at an 'A' Grade, \* ISO 9001: 2015 Certified \*

#### 7.1.3

## The Institution has facilities for alternate sources of energy and energy conservation

#### **Waste Recycling System**

The College has a provision for stabilizing the agricultural waste from the gardens and kitchen waste from the hostels using vermicomposting method. After the collected waste goes through the process of composting, the nutrient-rich organic fertilizer is sold to the staff members of the college, maintaining a register for consultancy. The same is used as a manure for the gardens of our College.





**Mulberry Garden on the Campus** 



**Vegetable Garden in Ladies Hostel-II** 



### **Consultancy Register for Vermicompost Manure**

| 3.NO Date Name of the customer | quantity | y Rate | TOtal  | sign