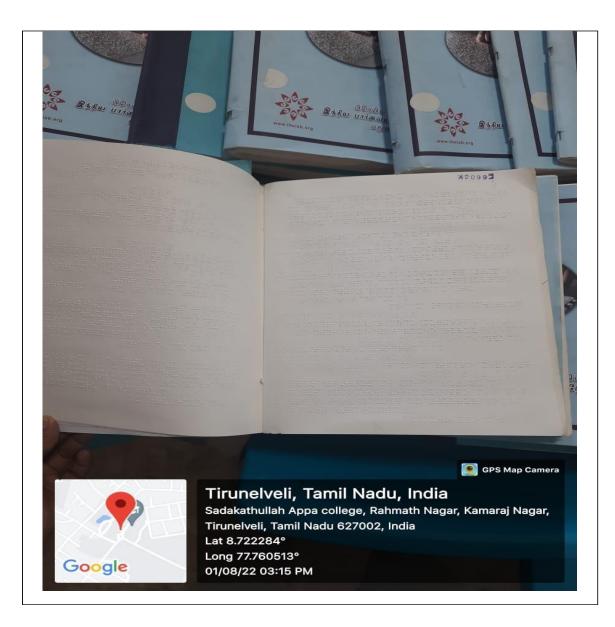

## 7.1.7 Braille Books

The College has thirty braille books for the visually-challenged students.

Wishes from Indian Association for the Blind. Here is the details for online payment: Account Name: IAB Trust Bank Name: Indian Bank Branch Name: Tallakulam Account No: 495936691 IFSC: IDIB000T003 Books: S 1. பாரதியார் பாடல்கள் (முழுத் தொகுப்பு) = 892 **டி 2099 – டி 21 ு 3** 7 2. திருக்குறள் (மூலமும்-உரையும்) = 1578 டி டு டு டு டி டி டி டி 1 3. இராமாயணம் (சுவாமி விவேகானந்தரின் உரையிலிருந்து) = 68 4 2 111 ) 4. மஹாபாரதம் (சுவாமி விவேகானந்தரின் உரையிலிருந்து) = 106 42.11 2-1 5. அன்னை ெதரசா 170 4 2113 6. பகத்சிங் = 160 42114 2 7. ஜெயகாந்தன் சிறுகதைகள் = 386 டி 2115 – 4 2116 2 8. இதுதான் இஸ்லாம் = 478 டி 117 - 4 218 4 9. அக்னிச் சிறகுகள் = 994 **பு**பு 119 – டி 21 22 2 10. 山岡男 உரிமைகள் = 544 以上 2 2 - 4 2 124 1 11. 1000 gk = 250 4 2 1 2 3 3 12. Method of teaching English = 734 4 2 1 2 6 - 4 2 1 2 30 Total = 6360 Discount (10%) = 636 Received and branght into the stock of ;-Total amount to be paid = 5724 .. Payment un Braille Press Team . . Indian Association for the Blind Sundarajanpatty, Alagar Koil Main Road, Madurai - 625104 brailiepress@theiab.org | www.theiab.org · · .