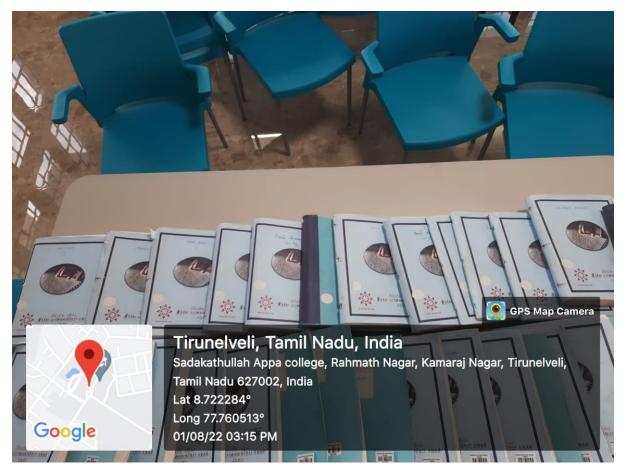

## 7.1.7 Braille Books

The College has thirty braille books for the visually-challenged students.

Wishes from Indian Association for the Blind. Here is the details for online payment: Account Name: IAB Trust Bank Name: Indian Bank Branch Name: Tallakulam Account No: 495936691 IFSC: IDIB000T003 Books: S 1. பாரதியார் பாடல்கள் (முழுத் தொகுப்பு) = 892 **டி 2099 – டி 21 ு 3** 7 2. திருக்குறள் (மூலமும்-உரையும்) = 1578 டி டு டு டு டி டி டி டி 1 3. இராமாயணம் (சுவாமி விவேகானந்தரின் உரையிலிருந்து) = 68 4 2 111 ) 4. மஹாபாரதம் (சுவாமி விவேகானந்தரின் உரையிலிருந்து) = 106 42.11 2-1 5. அன்னை ெதரசா 170 4 2113 6. பகத்சிங் = 160 42114 2 7. ஜெயகாந்தன் சிறுகதைகள் = 386 டி 2115 – 4 2116 2 8. இதுதான் இஸ்லாம் = 478 டி 117 - 4 218 4 9. அக்னிச் சிறகுகள் = 994 **பு**பு 119 – டி 21 22 2 10. 山岡男 உரிமைகள் = 544 以上 2 2 - 4 2 124 1 11. 1000 gk = 250 4 2 1 2 3 3 12. Method of teaching English = 734 4 2 1 2 6 - 4 2 1 2 30 Total = 6360 Discount (10%) = 636 Received and branght into the stock of ;-Total amount to be paid = 5724 .. Payment un Braille Press Team . . Indian Association for the Blind Sundarajanpatty, Alagar Koil Main Road, Madurai - 625104 brailiepress@theiab.org | www.theiab.org · · .