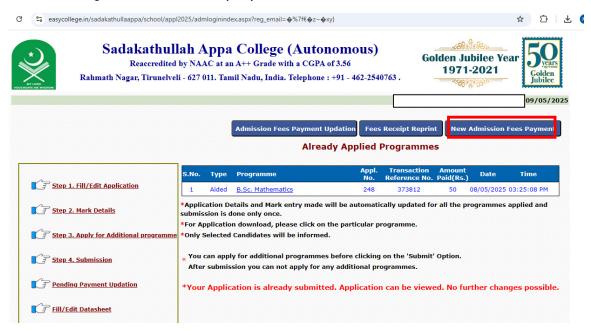

## Click the login button

The following screen will be displayed

Click the New admission fees payment menu and you will be redirected to the admission fee payment page.

| G | 25 e | easycollege.in/sadakathullaappa/school/appl2025/feerequestpg.aspx                                                                                                                               |                                                                                                                                                                                                                                                                                                                                                                                                                                                                                                                                                                                                                                         | ☆ ጏ                                                                                                                                                                                                                          | ⊻                                                                                     |
|---|------|-------------------------------------------------------------------------------------------------------------------------------------------------------------------------------------------------|-----------------------------------------------------------------------------------------------------------------------------------------------------------------------------------------------------------------------------------------------------------------------------------------------------------------------------------------------------------------------------------------------------------------------------------------------------------------------------------------------------------------------------------------------------------------------------------------------------------------------------------------|------------------------------------------------------------------------------------------------------------------------------------------------------------------------------------------------------------------------------|---------------------------------------------------------------------------------------|
|   |      | Sadakathullah Appa College (Autonomous)<br>Reaccredited by NAAC at an A++ Grade with a CGPA of 3.56<br>Rahmath Nagar, Tirunelveli - 627 011. Tamil Nadu, India. Telephone : +91 - 462-2540763 . | Golden Jubilee Yea<br>1971-2021                                                                                                                                                                                                                                                                                                                                                                                                                                                                                                                                                                                                         | ar 500<br>Golden<br>Jubilee                                                                                                                                                                                                  | 8                                                                                     |
|   |      |                                                                                                                                                                                                 | v                                                                                                                                                                                                                                                                                                                                                                                                                                                                                                                                                                                                                                       | <mark>.t</mark> 09/05/2                                                                                                                                                                                                      | 025                                                                                   |
|   |      | Application No. : 248<br>Name : Course : AMA<br>Total Amount : 12817                                                                                                                            | Terms and Condition<br>Once "Proceed with payment" - Opt<br>will be given a "TRANSACTION<br>note of the same) and press OK<br>directed for payment through NE<br>DEBIT / CREDIT CARD. You can<br>payment option and proceed to con<br>process.<br>Payment process normally takes a<br>minute and once the payment is su<br>get a PAYMENT CONFIRMATIC<br>student has to keep the same for refe<br>In case the payment is not successfu<br>you will get a display on the status oo<br>in case you have given all the DEB<br>details or NET BAKING authorizz<br>and have not got any response, pleau<br>bankers or credit card company and | tion is selected<br>ID " and (ke<br>and you wil<br>T BANKING<br>Choose the des<br>aplete the payr<br>few seconds<br>accessful, You<br>DN SLIP and<br>rence.<br>I due to any re-<br>failure.<br>IT / CREDIT<br>ation for payr | ep a<br>l be<br>sired<br>ment<br>to a<br>will<br>the<br>ason<br>card<br>nent,<br>your |

- > The above screen will be displayed.
- Click the check box to accept the terms and conditions
- Next proceed with payment
- Please note the transaction id
- $\succ$  Click ok button.
- It will go to the payment gateway page
- Choose the payment option and pay the fee
- Once the payment is successful, you will get the receipt
- If you have problem with getting the fee receipt after paying the fee don't attempt for second payment.
- Kindly use the following method.
- > Enter the user name and password to get the following screen
- Click pending payment updation

| C                                                                    | easycollege.in/sadakathullaappa/school/appl                                                                                                                                                     | 2025/adm | loginind | ex.aspx?reg_email=�%7f€�z- | -�xy}          |                    |                     |                   | * 12                    |
|----------------------------------------------------------------------|-------------------------------------------------------------------------------------------------------------------------------------------------------------------------------------------------|----------|----------|----------------------------|----------------|--------------------|---------------------|-------------------|-------------------------|
|                                                                      | Sadakathullah Appa College (Autonomous)<br>Reaccredited by NAAC at an A++ Grade with a CGPA of 3.56<br>Rahmath Nagar, Tirunelveli - 627 011. Tamil Nadu, India. Telephone : +91 - 462-2540763 . |          |          |                            |                | Golden<br>Jubilee  |                     |                   |                         |
|                                                                      |                                                                                                                                                                                                 |          |          |                            |                | Welcome            | AYISHA M            | ARYAM A <u>Lo</u> | g <u>out</u> 09/05/2025 |
|                                                                      |                                                                                                                                                                                                 |          |          | Admission Fees Paymer      | <u> </u>       | ees Receipt Reprii |                     | Admission F       | ees Payment             |
|                                                                      | Already Applied Programmes                                                                                                                                                                      |          |          |                            |                |                    |                     |                   |                         |
|                                                                      | 2_                                                                                                                                                                                              | S.No.    | Туре     | Programme                  | Ap<br>No       |                    | Amount<br>Paid(Rs.) | Date              | Time                    |
|                                                                      | Step 1. Fill/Edit Application                                                                                                                                                                   | 1        | Aided    | B.Sc. Mathematics          | 24             | 8 373812           | 50                  | 08/05/2025        | 03:25:08 PM             |
|                                                                      | *Application Details and Mark entry made will be automatically updated for all the programmes applied an submission is done only once.                                                          |          |          |                            |                |                    | applied and         |                   |                         |
| *For Application download, please click on the particular programme. |                                                                                                                                                                                                 |          |          |                            |                |                    |                     |                   |                         |
|                                                                      | *Only Selected Candidates will be informed.                                                                                                                                                     |          |          |                            |                |                    |                     |                   |                         |
|                                                                      | * You can apply for additional programmes before clicking on the 'Submit' Option.<br>After submission you can not apply for any additional programmes.                                          |          |          |                            |                |                    |                     |                   |                         |
|                                                                      | Pending Payment Updation                                                                                                                                                                        | *Your    | Applic   | ation is already submi     | tted. Applicat | ion can be view    | ed. No fu           | rther chan        | ges possible.           |
|                                                                      | Fill/Edit Datasheet                                                                                                                                                                             |          |          |                            |                |                    |                     |                   |                         |