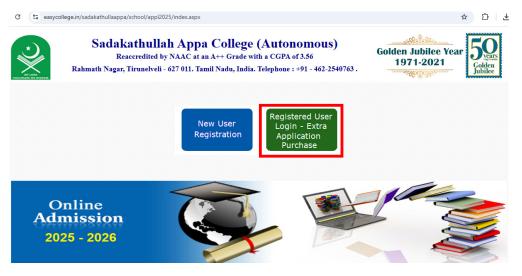

Sadakathullah Appa College (Autonomous),

Reaccredited by NAAC at an 'A++' Grade \*An ISO 9001:2015 Certified Institution (Co-Educational)

Rahmath Nagar, Tirunelveli - 627 011

Admission Fee Payment Procedure 2025-2026

Click the admission fee payment link

ADMISSION FEE PAYMENT





## Click Registered User Login



## Enter the username and password

| $\leftrightarrow$ $\rightarrow$ C $\cong$ easycolle | ge.in/sadakathullaappa/school/appl2023/admlogin.aspx                                                                                                                                            | € \$                             | * 🗆 😫 | : |
|-----------------------------------------------------|-------------------------------------------------------------------------------------------------------------------------------------------------------------------------------------------------|----------------------------------|-------|---|
| - CARACTER CONTRACT                                 | Sadakathullah Appa College (Autonomous)<br>Reaccredited by NAAC at an A++ Grade with a CGPA of 3.56<br>Rahmath N